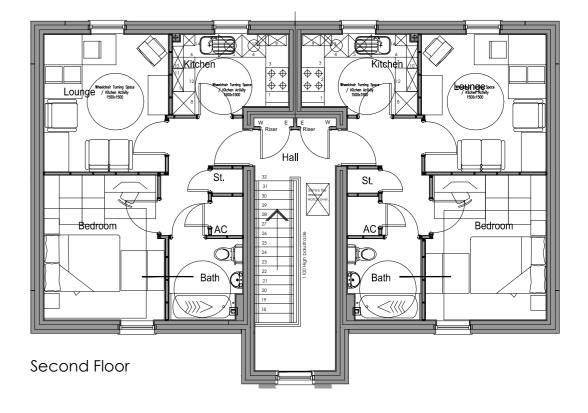

Front Elevation

Side Elevation







**Rear Elevation** 



Revision

## FLOOR AREA (1 Flat) - 459ft<sup>2</sup> / 42.65m<sup>2</sup>

## Hammond Architectural Ltd. Construction shape of roof amended, to be used on site 029 2077 690 029 2079 961 at Boverton, Llantwit Major. ltd co.uk

## Hawthorne 1 Classic

WARNING TO HOUSE-PURCHASERS. Buyers are warned that this is a working drawing and the contents of this drawing may be subject to change during the progress of the build process. The layout, form, content and dimensions specified are included for general guidance only. The finishes or features shown may alter in respect of individual properties. Whilst we make every effort to ensure our drawings are up to date there may from time to time be an unavoidable delay in updating these due to changes in regulations and/or re-planning. Purchasers are