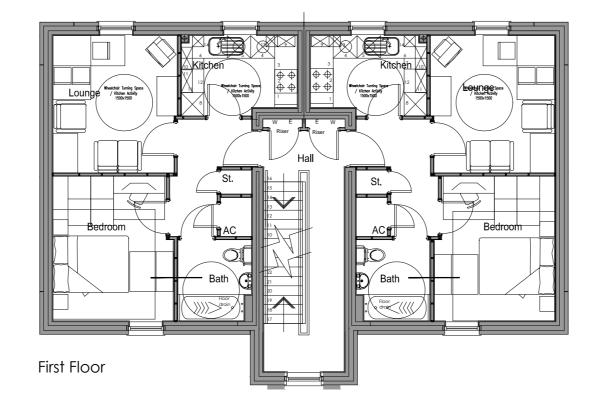

Front Elevation

Side Elevation







**Rear Elevation** 



Revision

## FLOOR AREA (1 Flat) - 459ft<sup>2</sup> / 42.65m<sup>2</sup>

## Hammond Architectural Ltd. Construction shape of roof amended, to be used on site 029 2077 690 029 2079 961 at Boverton, Llantwit Major. ltd co.uk

## Hawthorne 1 Classic

WARNING TO HOUSE-PURCHASERS. Buyers are warned that this is a working drawing and the contents of this drawing may be subject to change during the progress of the build process. The layout, form, content and dimensions specified are included for general guidance only. The finishes or features shown may alter in respect of individual properties. Whilst we make every effort to ensure our drawings are up to date there may from time to time be an unavoidable delay in updating these due to changes in regulations and/or re-