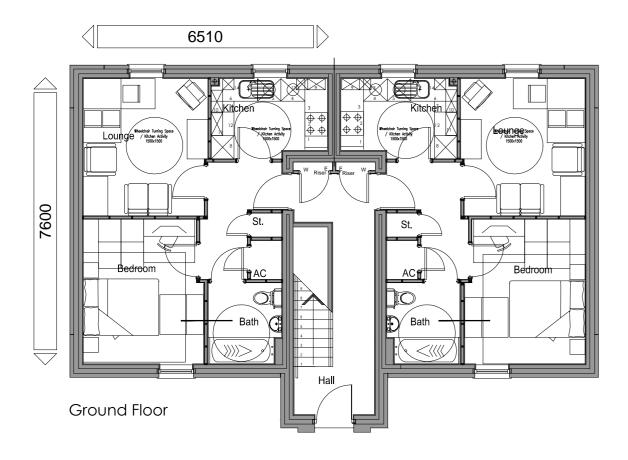

Front Elevation

Side Elevation







**Rear Elevation** 



Revision

## FLOOR AREA (1 Flat) - 459ft<sup>2</sup> / 42.65m<sup>2</sup>

## Hammond Architectural Ltd. Construction shape of roof amended, to be used on site 029 2077 690 029 2079 961 at Boverton, Llantwit Major. ltd co.uk

## Hawthorne 1 Classic

WARNING TO HOUSE-PURCHASERS. Buyers are warned that this is a working drawing and the contents of this drawing may be subject to change during the progress of the build process. The layout, form, content and dimensions specified are included for general guidance only. The finishes or features shown may alter in respect of individual properties. Whilst we make every effort to ensure our drawings are up to date there may from time to time be an unavoidable delay in updating these due to changes in regulations and/or r