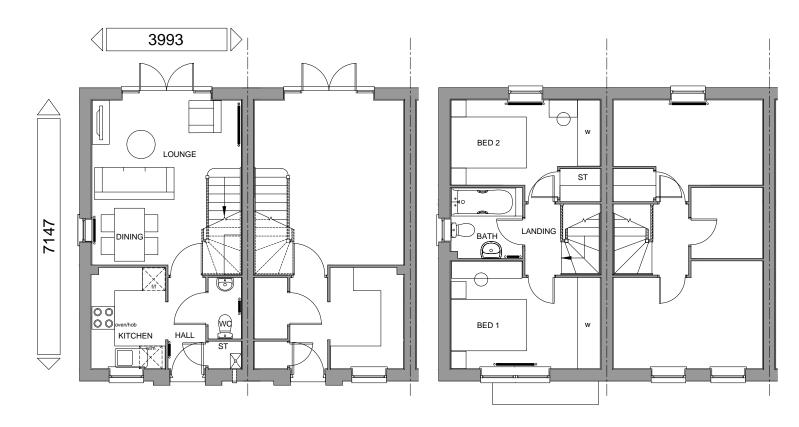

## **GROUND FLOOR PLAN**

## **FIRST FLOOR PLAN**

## **FLOOR AREA - 615sqft / 57.1m<sup>2</sup>**

House Type Code

**BWAI 00CE,CI** 