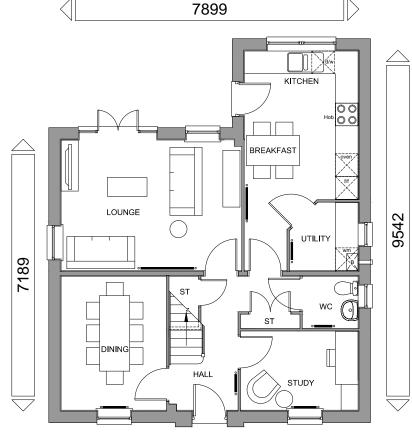

## **GROUND FLOOR PLAN**

# FLOOR AREA - 1299sqft / 120.7m<sup>2</sup>

Group Design & Technical Department

House Type Code

BTMT 00CD

2016 Range - Tamerton

WARNING TO HOUSE-PURCHASERS. Buyers are warned that this is a working drawing and the contents of this drawing may be subject to change during the progress of the build process. The layout, form, content and dimensions specified are included for general guidance only. The finishes or features shown may alter in respect of individual properties. Whils we make every effort to ensure our drawings are up to date there may from time to time be an unavoidable delay in updating these due to changes in regulations and/or re-planning. Purchasers are advised to check with the Sales Adviser whether any alterations have been made to this drawing. The contrasts of this drawing do not constitute a contract, part of any contract or warranty unless specifically incorporated into the contract. They should not be relied upon for the purposes of entering into a contract to purchase any property.