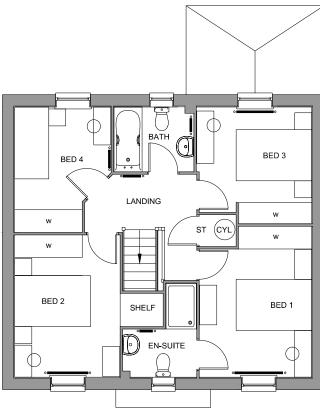

## FIRST FLOOR PLAN

# FLOOR AREA - 1299sqft / 120.7m<sup>2</sup>

Group Design & Technical Department

House Type Code

BTMT 00CD

2016 Range - Tamerton

WARNING TO HOUSE-PURCHASERS. Buyers are warned that this is a working drawing and the contents of this drawing may be subject to change during the progress of the build process. The layout, form, content and dimensions specified are included for general guidance only. The finishes or features shown may alter in respect of individual properties. Whils we make every effort to ensure our drawings are up to date there may from time to time be an unavoidable delay in updating these due to changes in regulations and/or re-planning. Purchasers are advised to check with the Sales Adviser whether any alterations have been made to this drawing. The contrasts of this drawing do not constitute a contract, part of any contract or warranty unless specifically incorporated into the contract. They should not be relied upon for the purposes of entering into a contract to purchase any property.