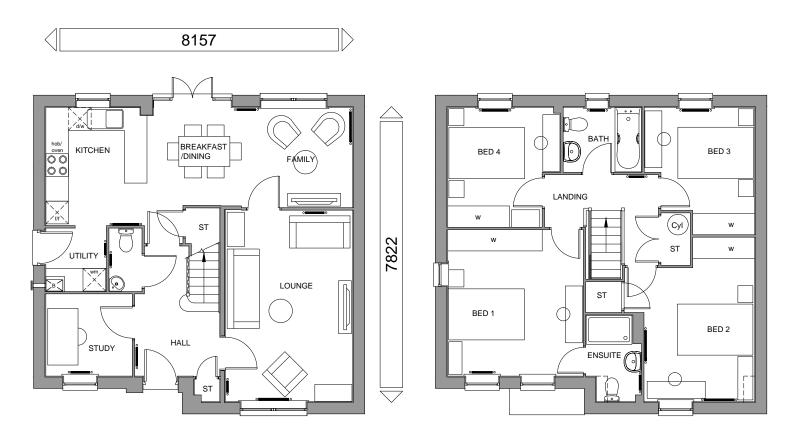

## **GROUND FLOOR PLAN**

## **FIRST FLOOR PLAN**

## **FLOOR AREA - 1316sqft/122.3m<sup>2</sup>**

House Type Code

**BRAD 00CD** 