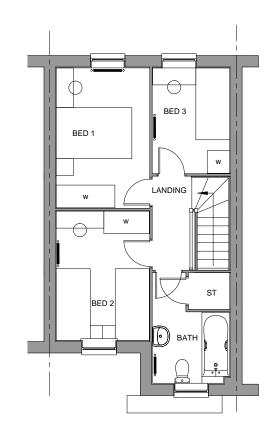

**GROUND FLOOR PLAN** 

**FIRST FLOOR PLAN** 

## **FLOOR AREA - 776qft / 72.1m²**

House Type Code

**BPMS 00CI** 