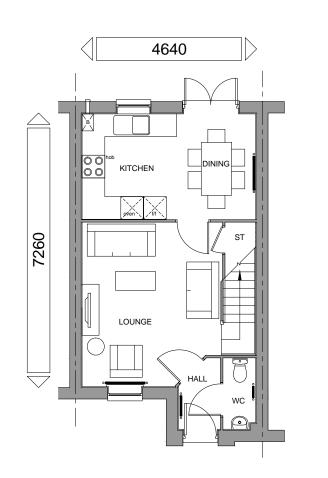

**GROUND FLOOR PLAN** 

**FIRST FLOOR PLAN** 

## **FLOOR AREA - 776qft / 72.1m²**

House Type Code

**BPMS 00CI** 