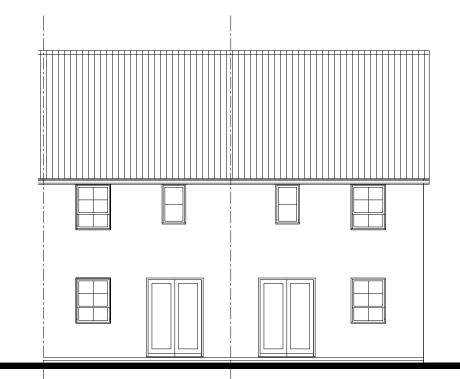

## **FRONT ELEVATION**

## **SIDE ELEVATION**

**REAR ELEVATION** 





## **FLOOR AREA - 830sqft / 77.1m<sup>2</sup>**

**Group Design & Technical Department** 

House Type Code

**BMAI 00CE, CI** 

## 2016 Range - Maidstone

WARNING TO HOUSE-PURCHASERS.

Buyers are warned that this is a working drawing and the contents of this drawing may be subject to change during the progress of the build process. The layout, form, content and dimensions specified are included for general guidance only. The finishes or features shown may alter in respect of individual properties. Whilst we make every effort to ensure our drawings are up to date there may from time to time be an unavoidable delay in updating these due to changes in regulations and/or re-planning. Purchasers are advised to check with