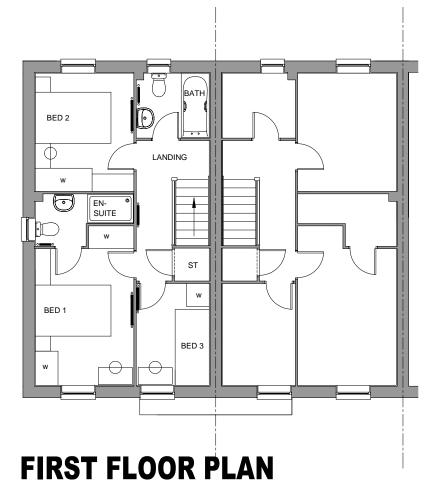

## **FLOOR AREA - 830sqft / 77.1m<sup>2</sup>**

**Group Design & Technical Department** 

House Type Code

**BMAI 00CE, CI** 