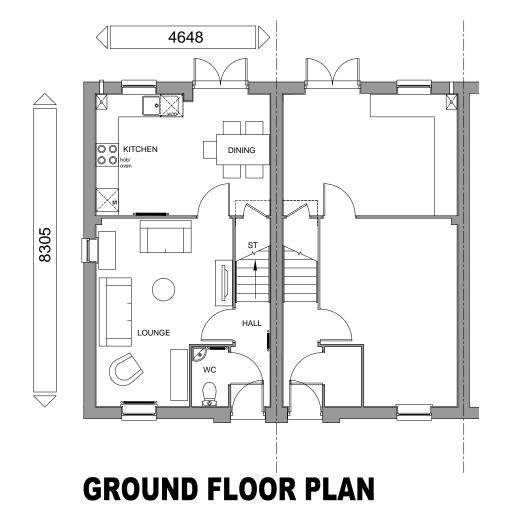

## **FLOOR AREA - 830sqft / 77.1m<sup>2</sup>**

**Group Design & Technical Department** 

House Type Code

**BMAI 00CE, CI** 