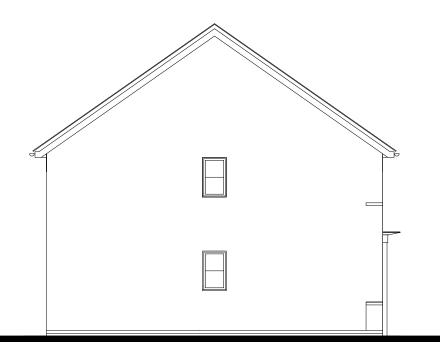

## **FRONT ELEVATION**

## **SIDE ELEVATION**

**REAR ELEVATION** 





## **FLOOR AREA - 830sqft / 77.1m<sup>2</sup>**

**Group Design & Technical Department** 

House Type Code

**BMAI 00CE, CI** 

## 2016 Range - Maidstone

WARNING TO HOUSE-PURCHASERS.

Buyers are warned that this is a working drawing and the contents of this drawing may be subject to change during the progress of the build process. The layout, form, content and dimensions specified are included for general guidance only. The finishes or features shown may alter in respect of individual properties. Whilst we make every effort to ensure our drawings are up to date there may from time to time be an unavoidable delay in updating these due to changes in regulations and/or re-planning. Purchasers are advised to check wit