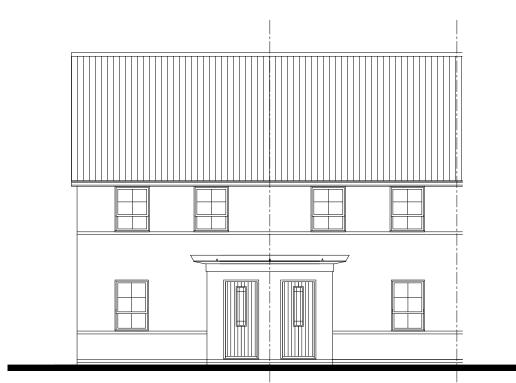

## **FRONT ELEVATION**

## **SIDE ELEVATION**

**REAR ELEVATION** 





## **FLOOR AREA - 830sqft / 77.1m<sup>2</sup>**

**Group Design & Technical Department** 

House Type Code

**BMAI 00CE, CI** 

## 2016 Range - Maidstone

WARNING TO HOUSE-PURCHASERS.

Buyers are warned that this is a working drawing and the contents of this drawing may be subject to change during the progress of the build process. The layout, form, content and dimensions specified are included for general guidance only. The finishes or features shown may alter in respect of individual properties. Whilst we make every effort to ensure our drawings are up to date there may from time to time be an unavoidable delay in updating these due to changes in regulations and/or re-planning. Purchasers are advised to check w