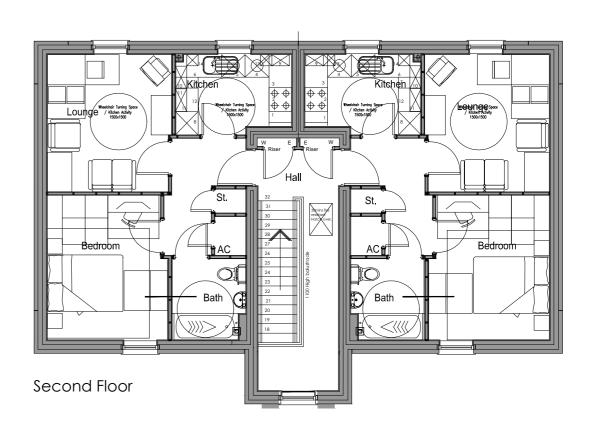

## FLOOR AREA (1 Flat) - 459ft<sup>2</sup> / 42.65m<sup>2</sup>

Drawing updated by Construction shape of roof amended, to be used on site at Boverton, Llantwit Major.