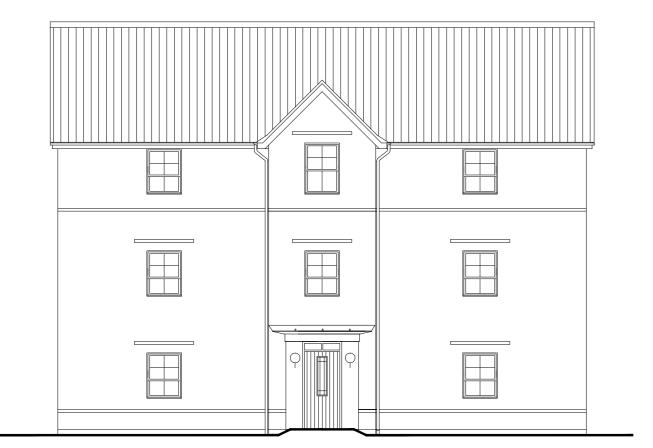

Front Elevation Side Elevation Rear Elevation

## FLOOR AREA (1 Flat) - 459ft<sup>2</sup> / 42.65m<sup>2</sup>

Drawing updated by Construction shape of roof amended, to be used on site at Boverton, Llantwit Major.