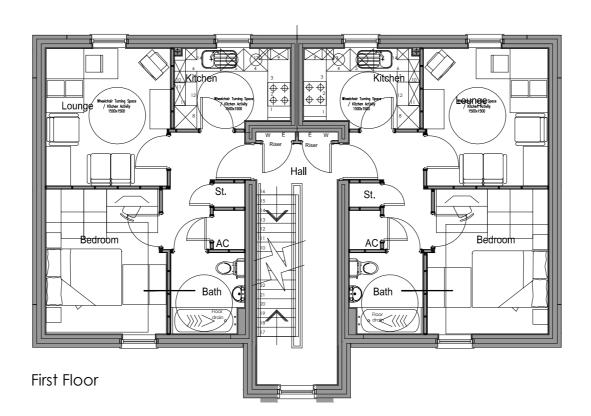

## FLOOR AREA (1 Flat) - 459ft<sup>2</sup> / 42.65m<sup>2</sup>

Drawing updated by Construction shape of roof amended, to be used on site at Boverton, Llantwit Major.