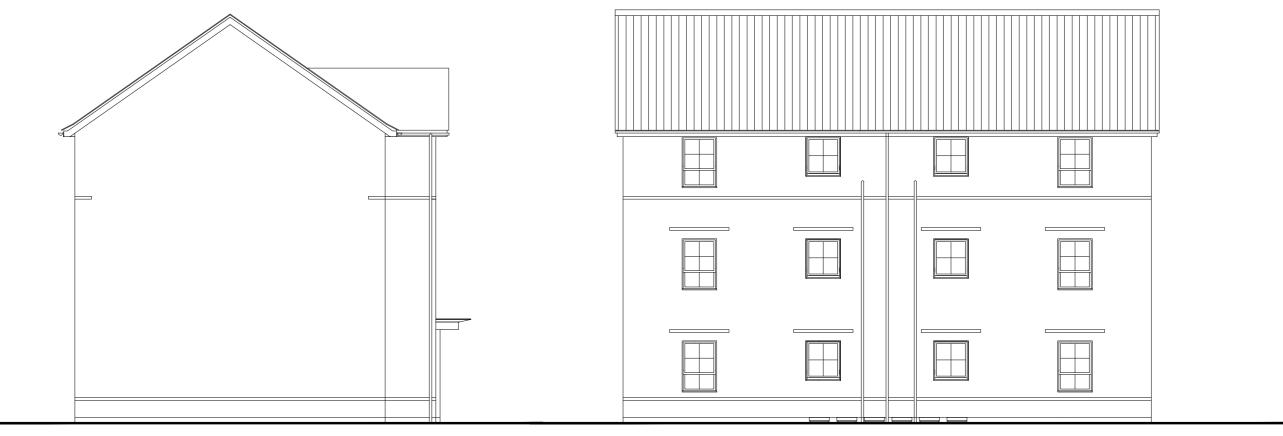

Front Elevation Side Elevation Rear Elevation







## FLOOR AREA (1 Flat) - 459ft<sup>2</sup> / 42.65m<sup>2</sup>



Drawing updated by Construction shape of roof amended, to be used on site at Boverton, Llantwit Major.



## Hawthorne 1 Classic

WARNING TO HOUSE-PURCHASERS.

Buyers are warned that this is a working drawing and the contents of this drawing may be subject to change during the progress of the build process. The layout, form, content and dimensions specified are included for general guidance only. The finishes or features shown may alter in respect of individual properties. Whilst we make every effort to ensure our drawings are up to date there may from time to time be an unavoidable delay in updating these due to changes in regulations and/or re-planning. Purchasers are