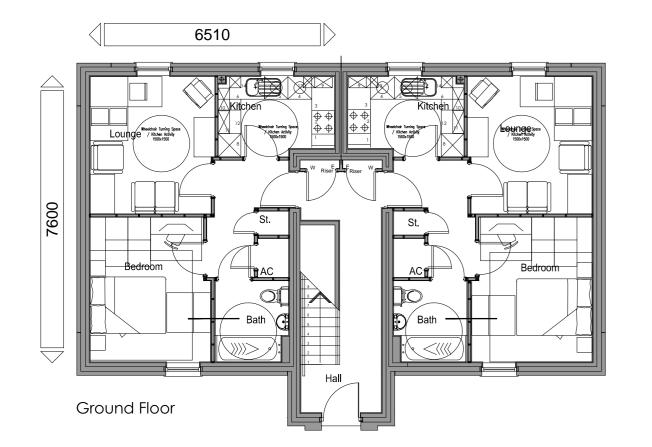

## FLOOR AREA (1 Flat) - 459ft<sup>2</sup> / 42.65m<sup>2</sup>

Drawing updated by Construction shape of roof amended, to be used on site at Boverton, Llantwit Major.