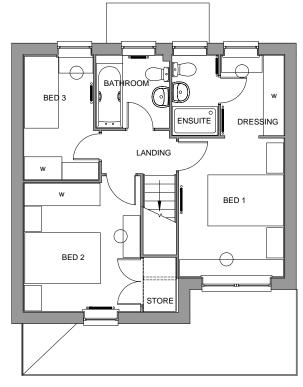

# FIRST FLOOR PLAN

# FLOOR AREA - 907sqft / 84.3m<sup>2</sup>

**PLANNING DRAWING - CLASSIC** 

| JAN 2016<br>GDT | 2016/DER/C/01      |
|-----------------|--------------------|
| GDT             | EMBASSY RANGE      |
| А               | Scale 1 : 100 @ A3 |