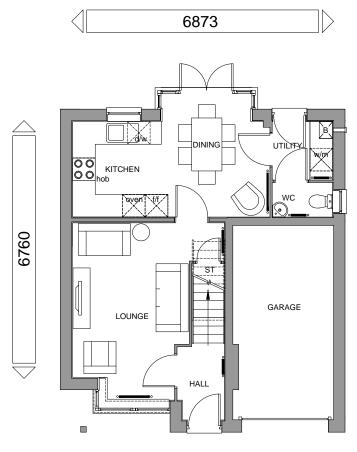

# GROUND FLOOR PLAN

# FLOOR AREA - 907sqft / 84.3m<sup>2</sup>

**PLANNING DRAWING - CLASSIC** 

| JAN 2016<br>GDT | 2016/DER/C/01      |
|-----------------|--------------------|
| GDT             | EMBASSY RANGE      |
| А               | Scale 1 : 100 @ A3 |