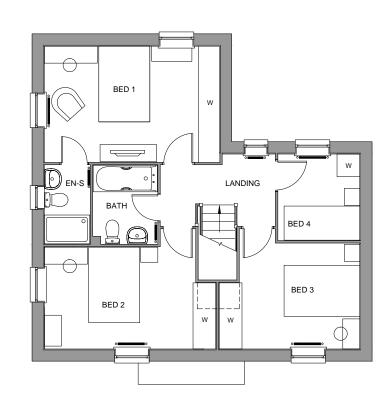

# 

### **FRONT ELEVATION**

# **SIDE ELEVATION**







#### **GROUND FLOOR PLAN**

BARRATT

DEVELOPMENTS PLC

## **FIRST FLOOR PLAN**

House Type Code

BALD 00CD

#### 2016 Range - Alderney

WARNING TO HOUSE-PURCHASERS. Buyers are warned that this is a working drawing and the contents of this drawing may be subject to change during the progress of the build process. The layout, form, content and dimensions specified are included for general guidance only. The finishes or features shown may alter in respect of individual properties. Whils we make every effort to ensure our drawings are up to date there may from time to time be an unavoidable delay in updating these due to changes in regulations and/or re-planning. Purchasers are advised to check with the Sales Adviser whether any alterations have been made to this drawing. The contents of t