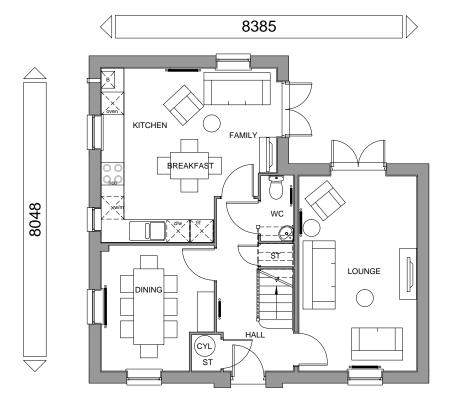

# 

### **FRONT ELEVATION**

# **SIDE ELEVATION**







#### **GROUND FLOOR PLAN**

BARRATT

DEVELOPMENTS PLC

## **FIRST FLOOR PLAN**

House Type Code

BALD 00CD

#### 2016 Range - Alderney

WARNING TO HOUSE-PURCHASERS. Buyers are warned that this is a working drawing and the contents of this drawing may be subject to change during the progress of the build process. The layout, form, content and dimensions specified are included for general guidance only. The finishes or features shown may alter in respect of individual properties. Whils we make every effort to ensure our drawings are up to date there may from time to time be an unavoidable delay in updating these due to changes in regulations and/or re-planning. Purchasers are advised to check with the Sales Adviser whether any alterations have been made to this drawing. The contents of