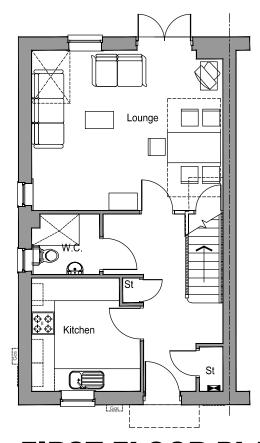

FIRST FLOOR PLAN

## **BOVERTON ONLY FLOOR AREA - 982sqft / 91.26m<sup>2</sup>**

Group Design & Technical Department
Barratt House
City West Business Park

City West Business Park Scotswood Road NEWCASTLE UPON TYNE NE4 7DF