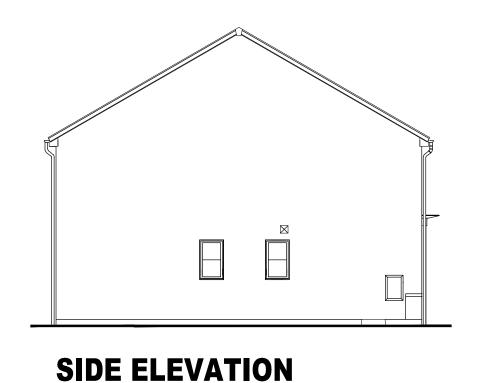

FIRST FLOOR PLAN

## **BOVERTON ONLY FLOOR AREA - 982sqft / 91.26m<sup>2</sup>**

Group Design & Technical Department
Barratt House
City West Business Park

City West Business Park Scotswood Road NEWCASTLE UPON TYNE NE4 7DF