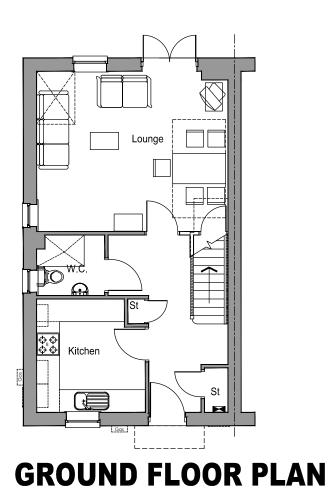

FIRST FLOOR PLAN

## **BOVERTON ONLY FLOOR AREA - 982sqft / 91.26m<sup>2</sup>**

Group Design & Technical Department
Barratt House
City West Business Park

City West Business Park Scotswood Road NEWCASTLE UPON TYNE NE4 7DF