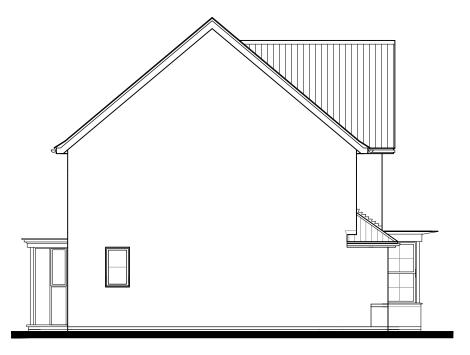

## **SIDE ELEVATION**

Revision

AMBASSADOR RANGE FLOOR AREA - 1202 sqft / 111.7 m<sup>2</sup>