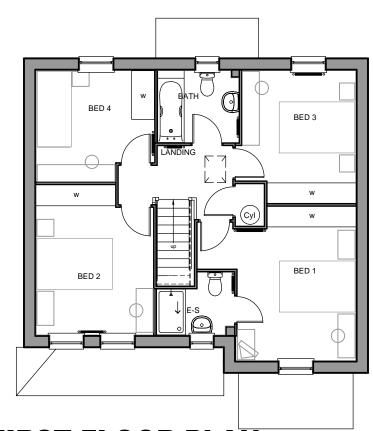

**FRONT ELEVATION** 



**SIDE ELEVATION** 



**REAR ELEVATION** 



**GROUND FLOOR PLAN** 



Group Design & Technical Department
Barratt House
City West Business Park
Scotswood Road
NEWCASTLE UPON TYNE
NE4 7DF

Tel: 0191 298 6100 Fax:0191 256 8324



FIRST FLOOR PLAN

BHFE 00CD

House Type Code



## **SIDE ELEVATION**

Revision

AMBASSADOR RANGE FLOOR AREA - 1202 sqft / 111.7 m<sup>2</sup>

## 2010 Range - The Heathfield

WARNING TO HOUSE-PURCHASERS. Property Misdescriptions Act 1991

Buyers are warned that this is a working drawing and the contents of this drawing may be subject to change at any time and alterations and variations can occur during the progress of the works build process. As such the layout, form, content and dimensions of the finished construction may differ materially from those shown. Whilst we make every effort to ensure our drawings are up to date there may from time to time be an unavoidable delay in updating these due to changes in regulations and/or re-planning. Purchasers are advised to check with the Sales