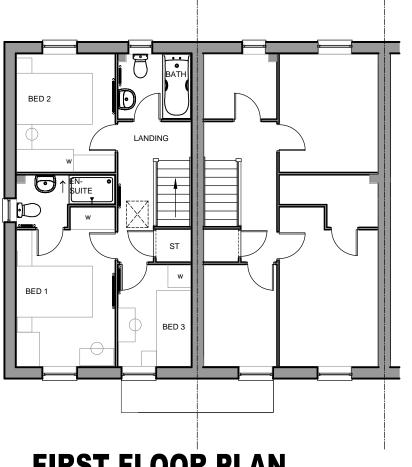

## **FIRST FLOOR PLAN**

House Type Code

BFNC 00CE (End) BFNC 00CI (Mid) BFNC 00CS (Semi)