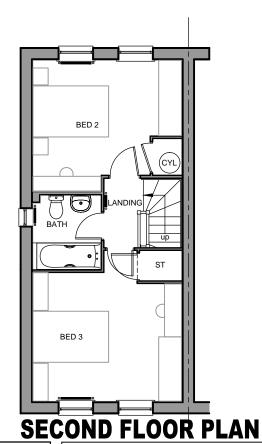

## **EMBASSY RANGE FLOOR AREA - 1194sqft/110.9m<sup>2</sup>**



## **Group Design & Technical Department**

Barratt House City West Business Park Scotswood Road NEWCASTLE UPON TYNE NE4 7DF

Tel: 0191 298 6100 Fax:0191 256 8324

House Type Code

**BFAV 00CE (End) BFAV 00CI (Mid)** BFAV 00CS (Semi)

## 2010 Range - The Faversham WARNING TO HOUSE-PURCHASERS. Property Misdescriptions Act 1991

Ruyers are warned that this is a working drawing and the contents of this drawing may be subject to change at any me and alterations and variations can occur during the progress of the works build process. As such the layout, form deflor to ensure our drawings are up to date there may from time to time be an unavoidable delay in updating these due to changes in regulations and/or re-planning. Purcha