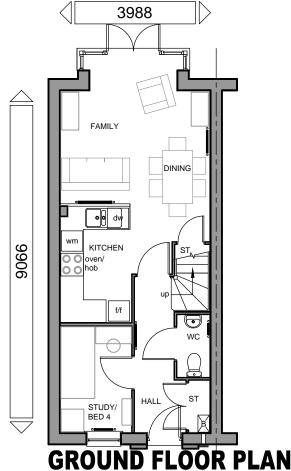

## **EMBASSY RANGE FLOOR AREA - 1194sqft/110.9m<sup>2</sup>**



## **Group Design & Technical Department**

Barratt House City West Business Park Scotswood Road NEWCASTLE UPON TYNE NE4 7DF

Tel: 0191 298 6100 Fax:0191 256 8324

House Type Code

**BFAV 00CE (End) BFAV 00CI (Mid)** BFAV 00CS (Semi)

## 2010 Range - The Faversham WARNING TO HOUSE-PURCHASERS. Property Misdescriptions Act 1991

Ruyers are warned that this is a working drawing and the contents of this drawing may be subject to change at any me and alterations and variations can occur during the progress of the works build process. As such the layout, form deflor to ensure our drawings are up to date there may from time to time be an unavoidable delay in updating these due to changes in regulations and/or re-planning. Pu