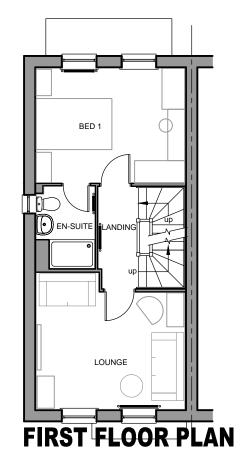

## **EMBASSY RANGE FLOOR AREA - 1194sqft/110.9m<sup>2</sup>**



## **Group Design & Technical Department**

Barratt House City West Business Park Scotswood Road NEWCASTLE UPON TYNE NE4 7DF

Tel: 0191 298 6100 Fax:0191 256 8324

House Type Code

**BFAV 00CE (End) BFAV 00CI (Mid)** BFAV 00CS (Semi)

## 2010 Range - The Faversham WARNING TO HOUSE-PURCHASERS. Property Misdescriptions Act 1991

Ruyers are warned that this is a working drawing and the contents of this drawing may be subject to change at any me and alterations and variations can occur during the progress of the works build process. As such the layout, form deflor to ensure our drawings are up to date there may from time to time be an unavoidable delay in updating these due to changes in regulations and/or re-planning. Purc