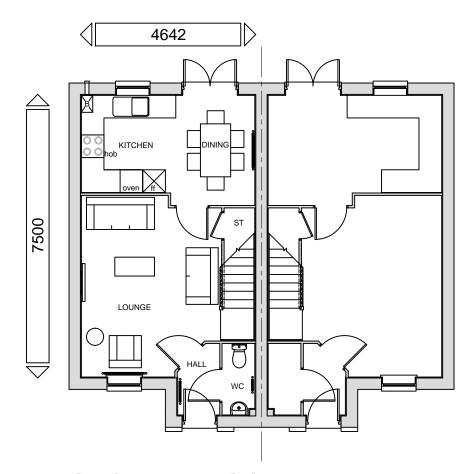

# **SIDE ELEVATION**

**REAR ELEVATION** 

**GROUND FLOOR PLAN** 

**FIRST FLOOR PLAN** 

| FLOOR | AREA - | <b>795sqft</b> / | 73.8m <sup>2</sup> |
|-------|--------|------------------|--------------------|
|       |        |                  |                    |

| PLANNING DRAWING - CLASSIC |           |                 |            |  |  |  |  |
|----------------------------|-----------|-----------------|------------|--|--|--|--|
| Date                       | JUNE 2011 |                 |            |  |  |  |  |
| Drawn by                   | GDT       | ] 2010/DWS/C/01 |            |  |  |  |  |
| Checked by                 | GDT       | STATES          | SMAN RANGE |  |  |  |  |
| Revision                   | С         | Scale           | 1:100 @ A3 |  |  |  |  |