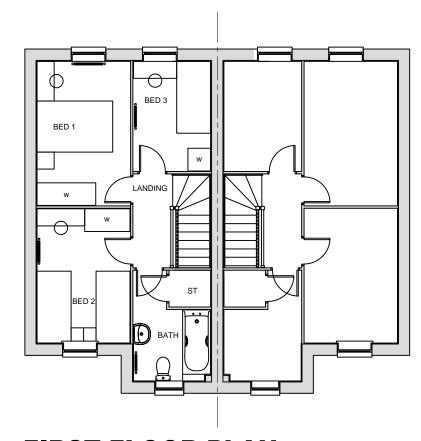

# **SIDE ELEVATION**

**REAR ELEVATION** 

**GROUND FLOOR PLAN** 

**FIRST FLOOR PLAN** 

| FLOOR | AREA - | <b>795sqft</b> / | 73.8m <sup>2</sup> |
|-------|--------|------------------|--------------------|
|       |        |                  |                    |

| PLANNING DRAWING - CLASSIC |           |                 |            |  |  |  |  |
|----------------------------|-----------|-----------------|------------|--|--|--|--|
| Date                       | JUNE 2011 |                 |            |  |  |  |  |
| Drawn by                   | GDT       | ] 2010/DWS/C/01 |            |  |  |  |  |
| Checked by                 | GDT       | STATES          | SMAN RANGE |  |  |  |  |
| Revision                   | С         | Scale           | 1:100 @ A3 |  |  |  |  |