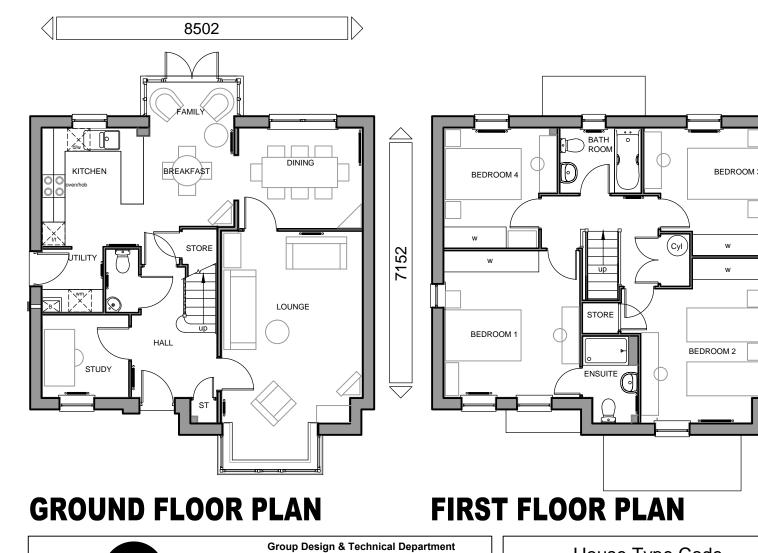

House Type Code

BCDG 00CD

2010 Range-The Cambridge

WARNING TO HOUSE-PURCHASERS. Property Misdescriptions Act 1991 Buyers are warned that this is a working drawing and the contents of this drawing may be subject to change at any time and alterations and variations can occur during the progress of the build process. As such the layout, orm, content and dimensions of the finished construction may differ materially from those shown. Whilst we make every forto to ensure our drawings are up to date there may from the to time be an unavoidable delay i updating these due to changes in regulations and/or re-planning. Purchasers are advised to check with the Sales Adviser whether any alterations have been made to this drawing. The contents of this drawing do not stitute a contract, part of any contract or warranty.

## **EMBASSY RANGE** FLOOR AREA - 1424sqft/132.3m<sup>2</sup>

**PLANNING DRAWING - CLASSIC** 

| Feb 2011 |                    |
|----------|--------------------|
| GDT      | 2010/CAM/C/01      |
| GDT      | EMBASSY RANGE      |
| G        | Scale 1 : 100 @ A3 |