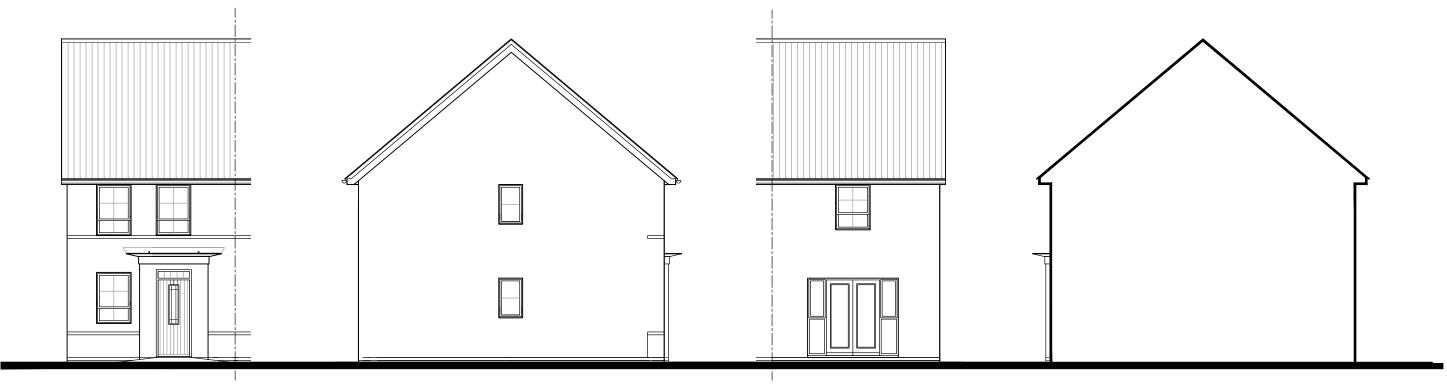

## **FRONT ELEVATION SIDE ELEVATION**

**GROUND FLOOR PLAN** 

3995

**FIRST FLOOR PLAN** 

## **STATESMAN RANGE**

**SECTION/SIDE ELEVATION** 

7490

**Group Design & Technical Department** 

Barratt House City West Business Park Scotswood Road NEWCASTLE UPON TYNE NE4 7DF

> Tel: 0191 298 6100 Fax:0191 256 8324

**REAR ELEVATION** 

| FLOOK AREA - 6445qft / 59.6 |
|-----------------------------|
| PLANNING DRAWING - CLASSIC  |

| Date       | FEB 2011 |                    |
|------------|----------|--------------------|
| Drawn by   | GDT      | 2010/ASH/C/01      |
| Checked by | GDT      | STATESMAN RANGE    |
| Revision   | Е        | Scale 1 : 100 @ A3 |