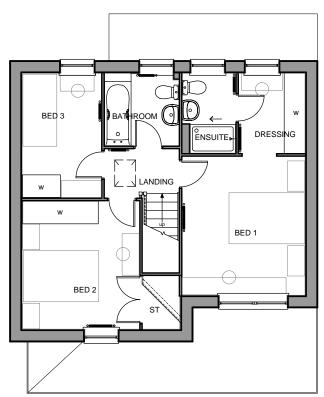

GROUND FLOOR PLAN

FIRST FLOOR PLAN

AMBASSADOR RANGE FLOOR AREA - 1001sqft / 93.0m<sup>2</sup>