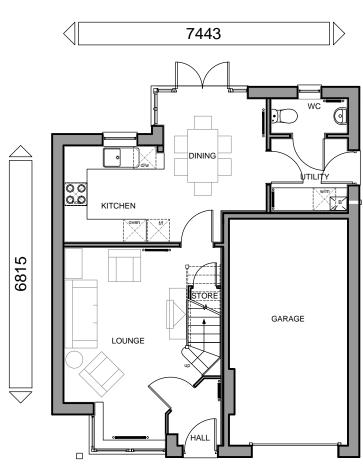

GROUND FLOOR PLAN

FIRST FLOOR PLAN

AMBASSADOR RANGE FLOOR AREA - 1001sqft / 93.0m<sup>2</sup>