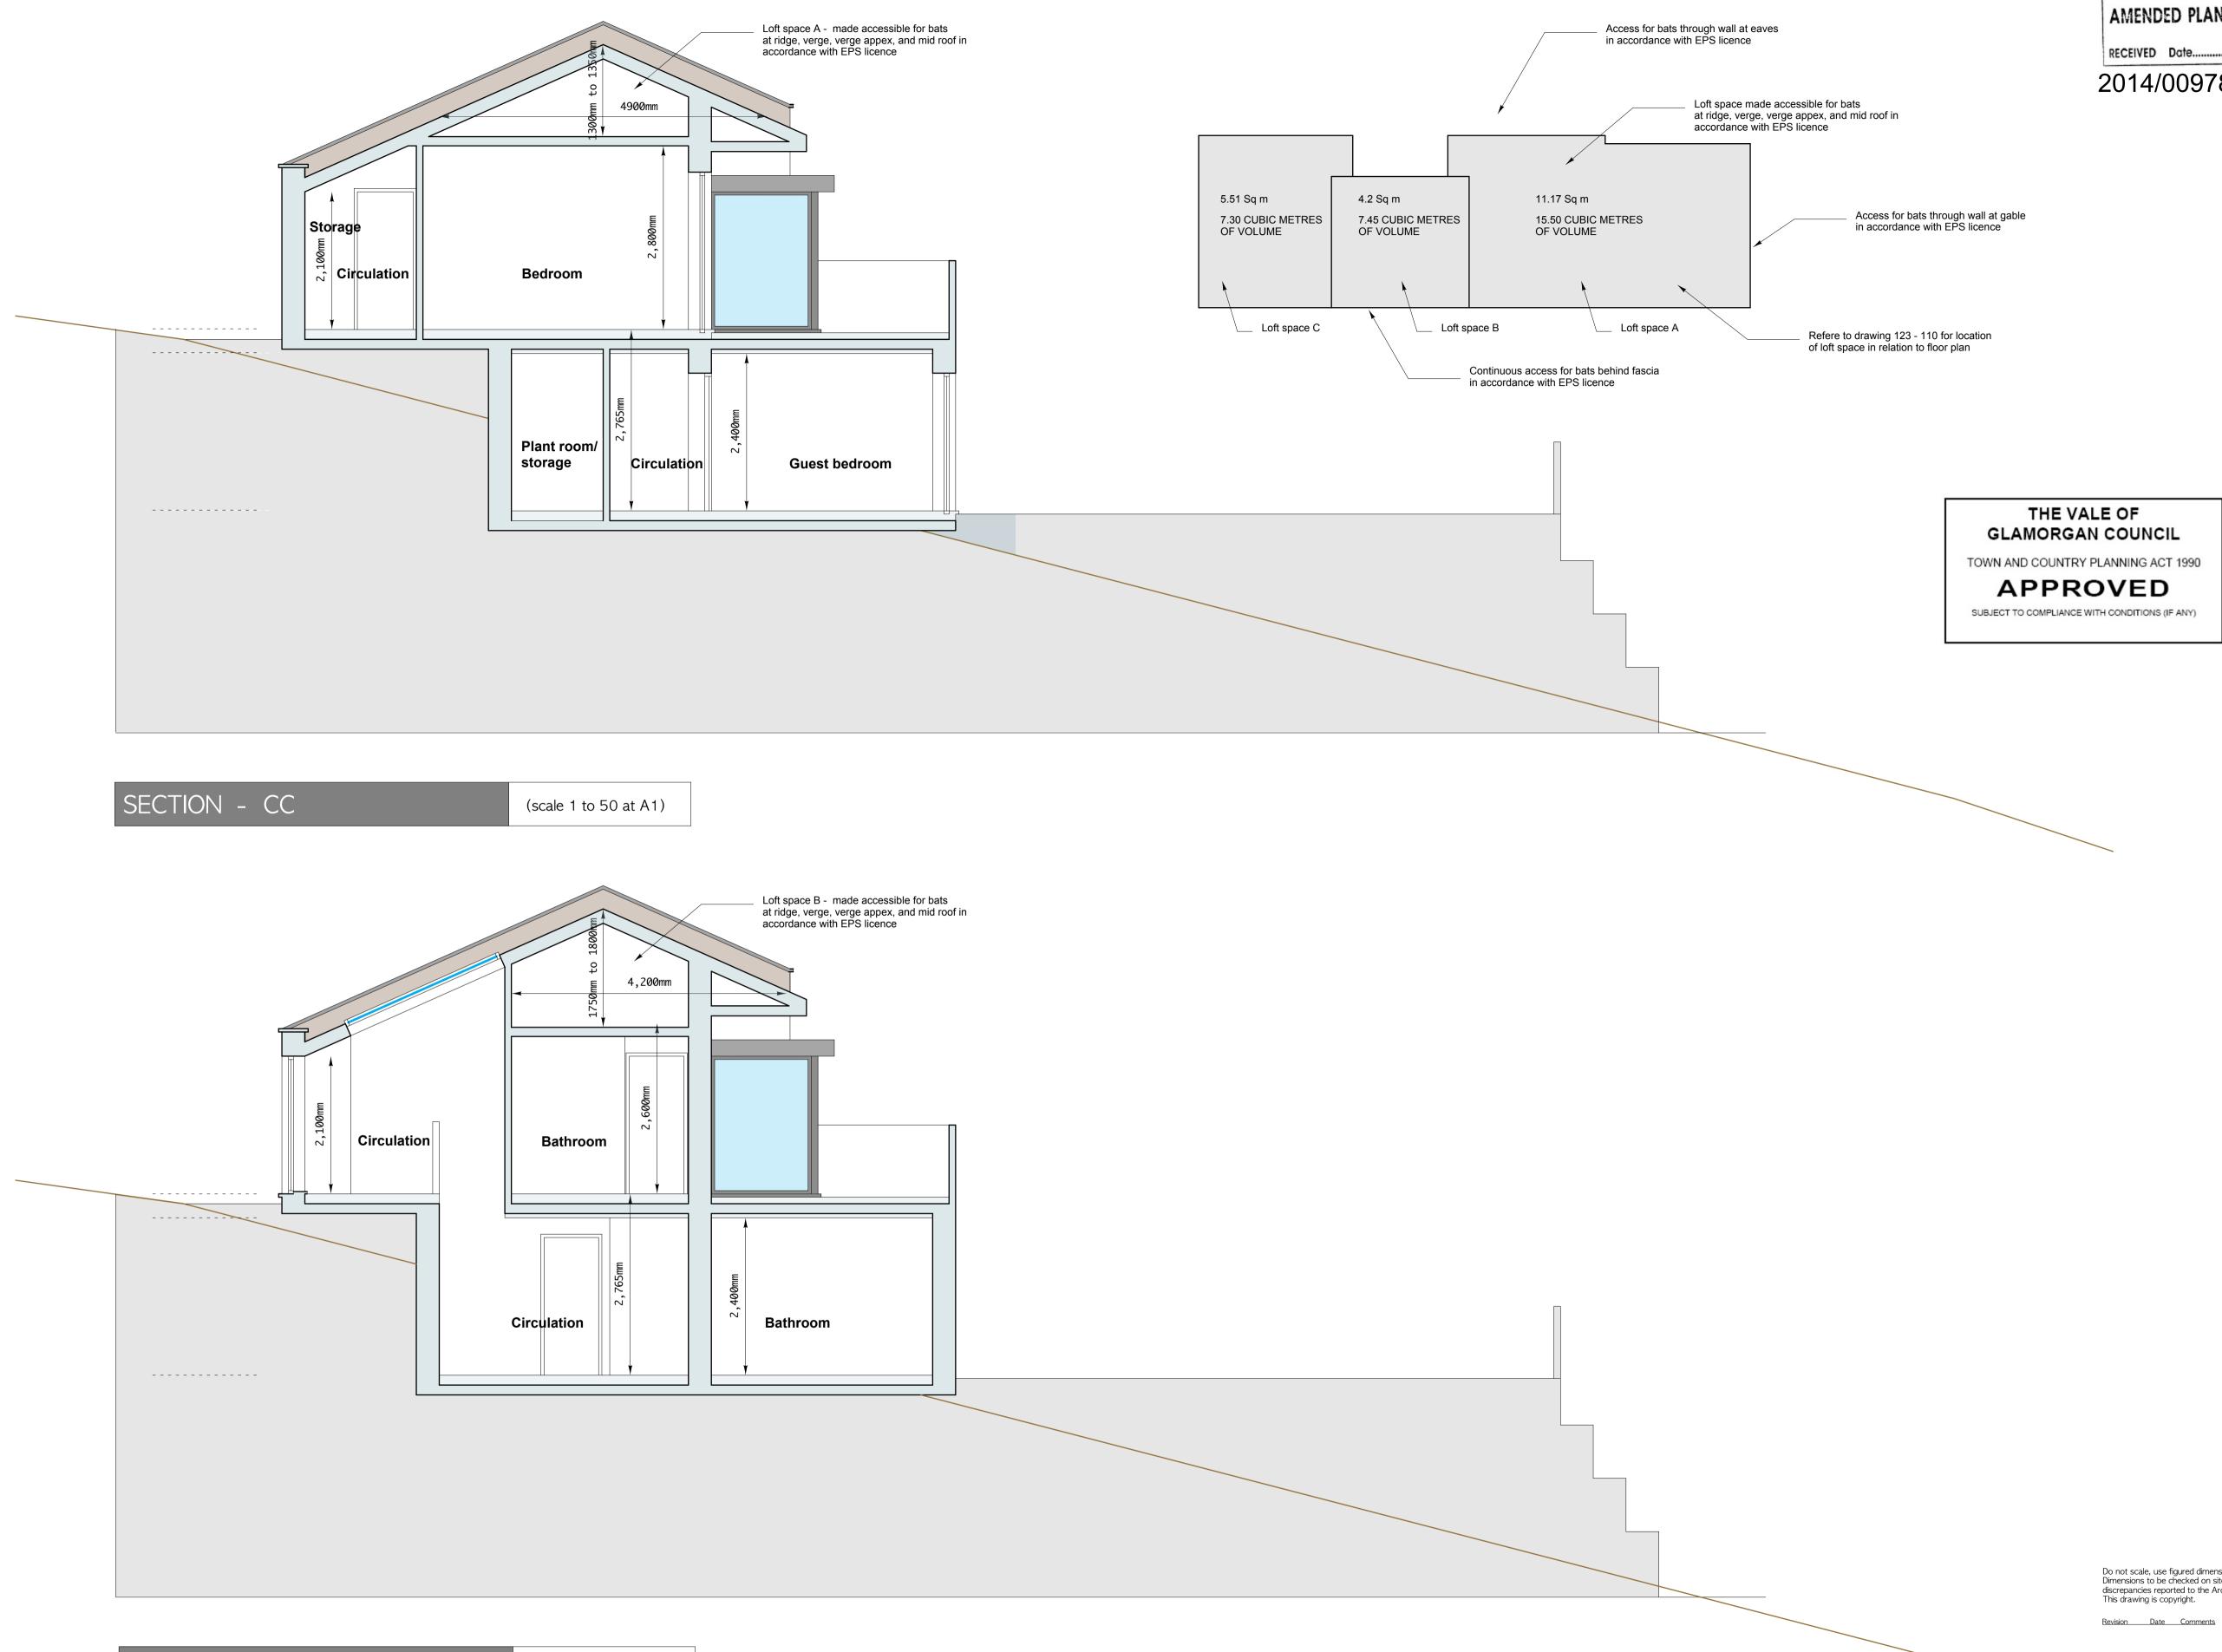

## 2014/00978/FUL Rec'd 31-10-2014

Do not scale, use figured dimensions only. Dimensions to be checked on site and any discrepancies reported to the Architect immediately . This drawing is copyright.

Rev A - 29 July 2014 - Various design changes Rev B - 29 October 2014 - Information on Bat mitigation measures added