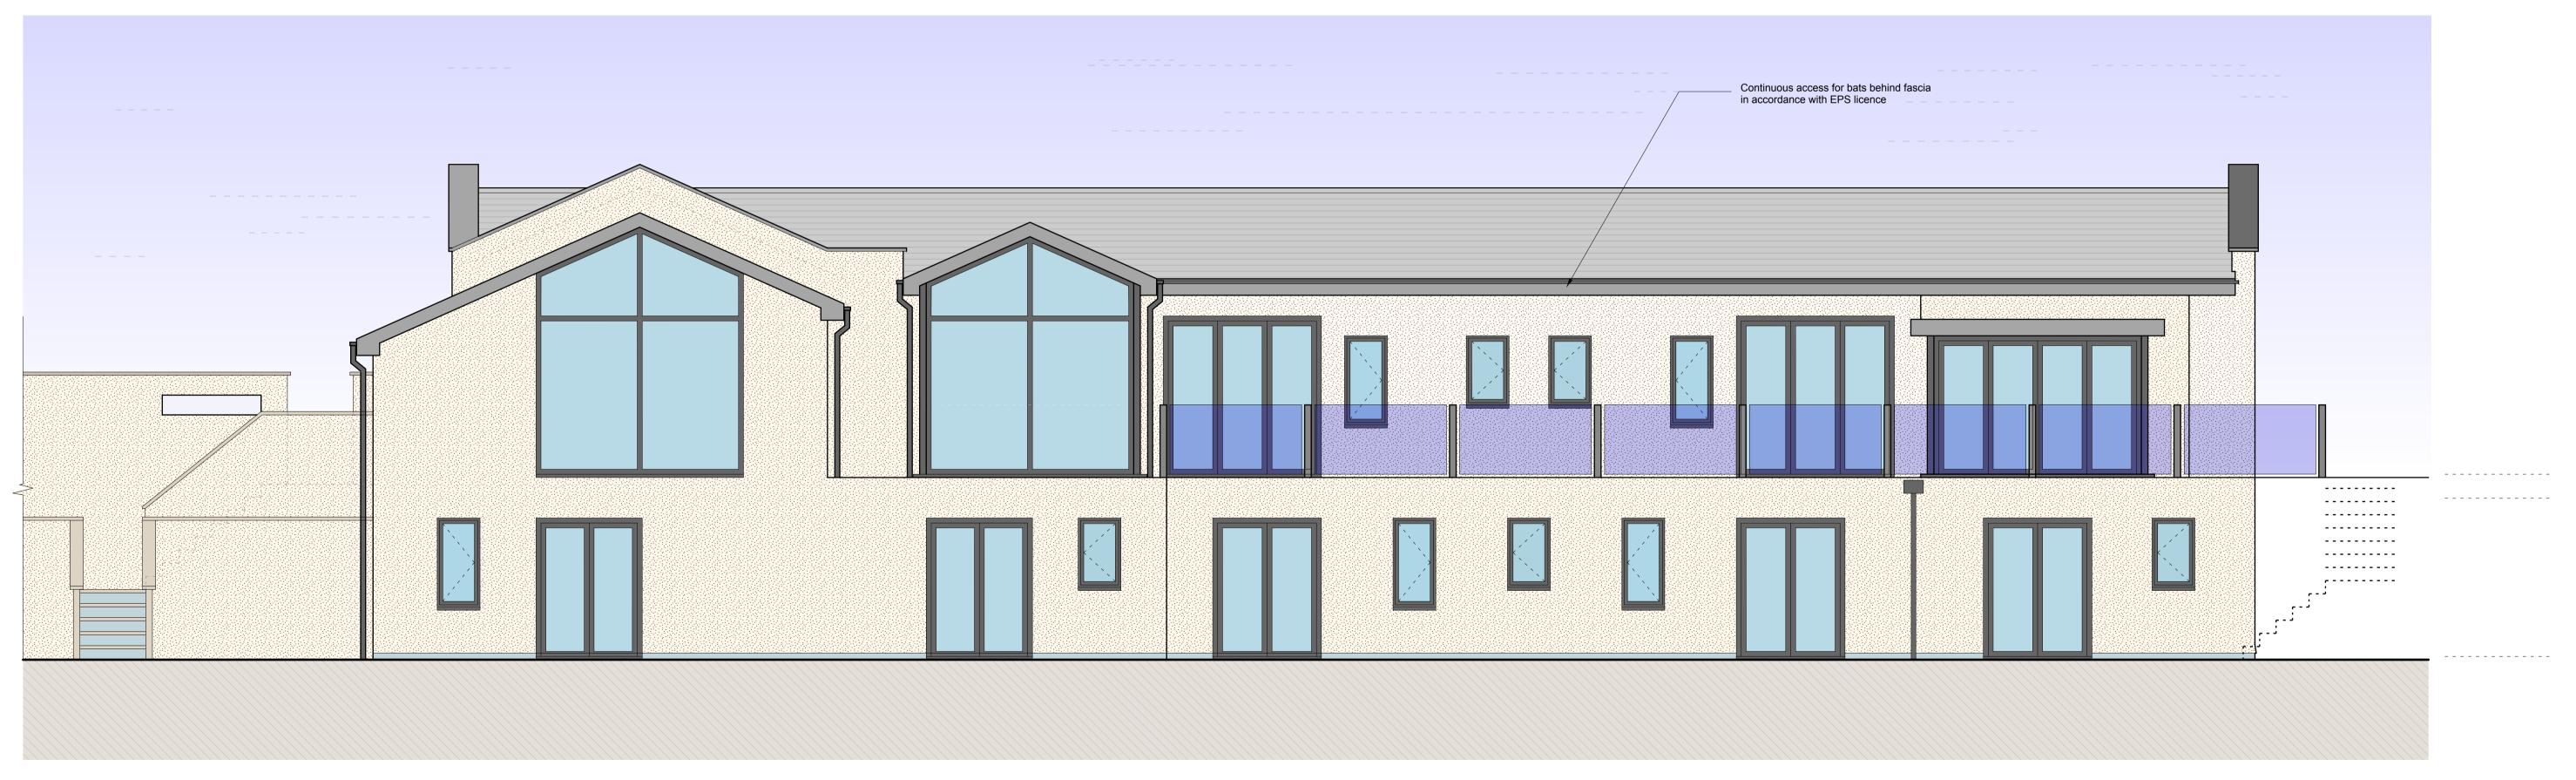

REAR ELEVATION facing south

(scale 1 to 50 at A1)

**PLANNING ISSUE** 

|           | ARCHITECT <sub>BSc</sub> BA                                                   |                                              |
|-----------|-------------------------------------------------------------------------------|----------------------------------------------|
|           | telephone:<br>mobile:<br>email:                                               | 01446 761<br>07890 185884<br>reubenevans@in. |
| Project   |                                                                               |                                              |
|           | Proposed two storey dwelling at<br>Little Pen Onn, Llancarfan, Barry, CF62 3A |                                              |
|           |                                                                               |                                              |
| Client    | Dr Philip Atkin and Charlotte Eckhardt                                        |                                              |
|           |                                                                               |                                              |
| Drawing   | Proposed FRONT AND REAR ELEVATIONS                                            |                                              |
|           |                                                                               |                                              |
| Date      | Scale                                                                         | Drawing No.                                  |
| July 2014 | 1 to 50 at A1                                                                 | 132 - 112 REV B                              |