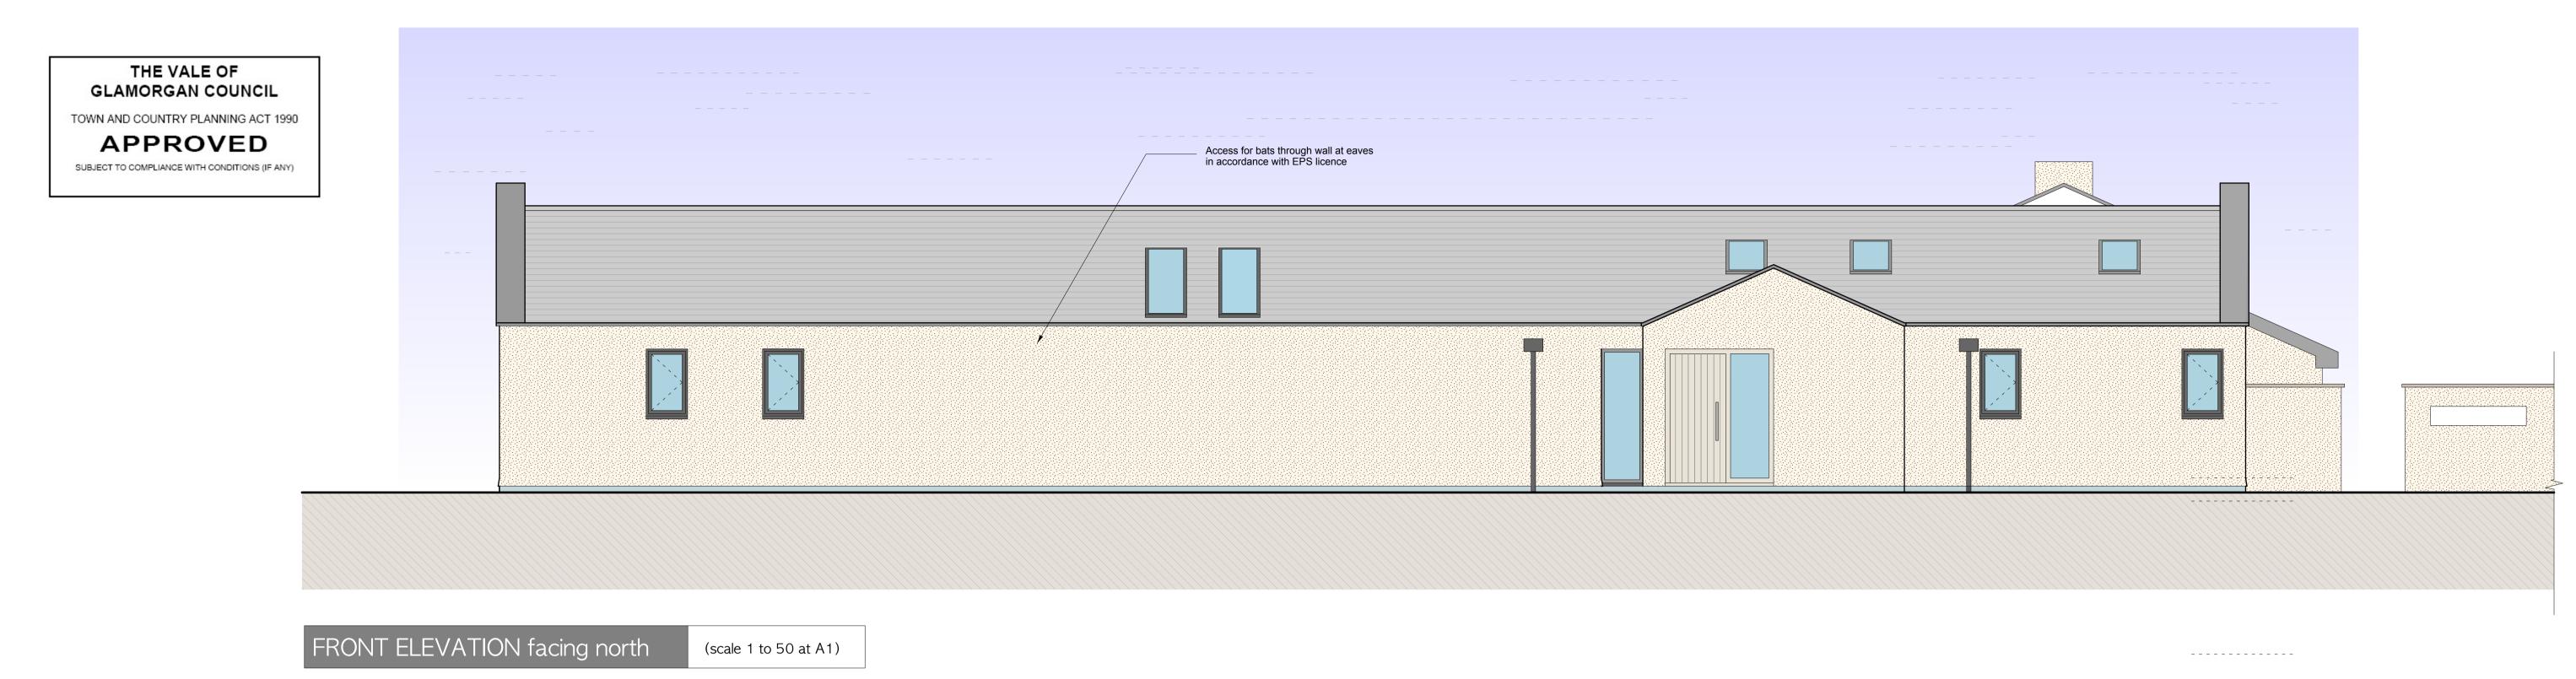

REAR ELEVATION facing south

(scale 1 to 50 at A1)

**PLANNING ISSUE** 

|           | ARCHITECT <sub>BSc</sub> BA                                                   |                                              |
|-----------|-------------------------------------------------------------------------------|----------------------------------------------|
|           | telephone:<br>mobile:<br>email:                                               | 01446 761<br>07890 185884<br>reubenevans@in. |
| Project   |                                                                               |                                              |
|           | Proposed two storey dwelling at<br>Little Pen Onn, Llancarfan, Barry, CF62 3A |                                              |
|           |                                                                               |                                              |
| Client    | Dr Philip Atkin and Charlotte Eckhardt                                        |                                              |
|           |                                                                               |                                              |
| Drawing   | Proposed FRONT AND REAR ELEVATIONS                                            |                                              |
|           |                                                                               |                                              |
| Date      | Scale                                                                         | Drawing No.                                  |
| July 2014 | 1 to 50 at A1                                                                 | 132 - 112 REV B                              |