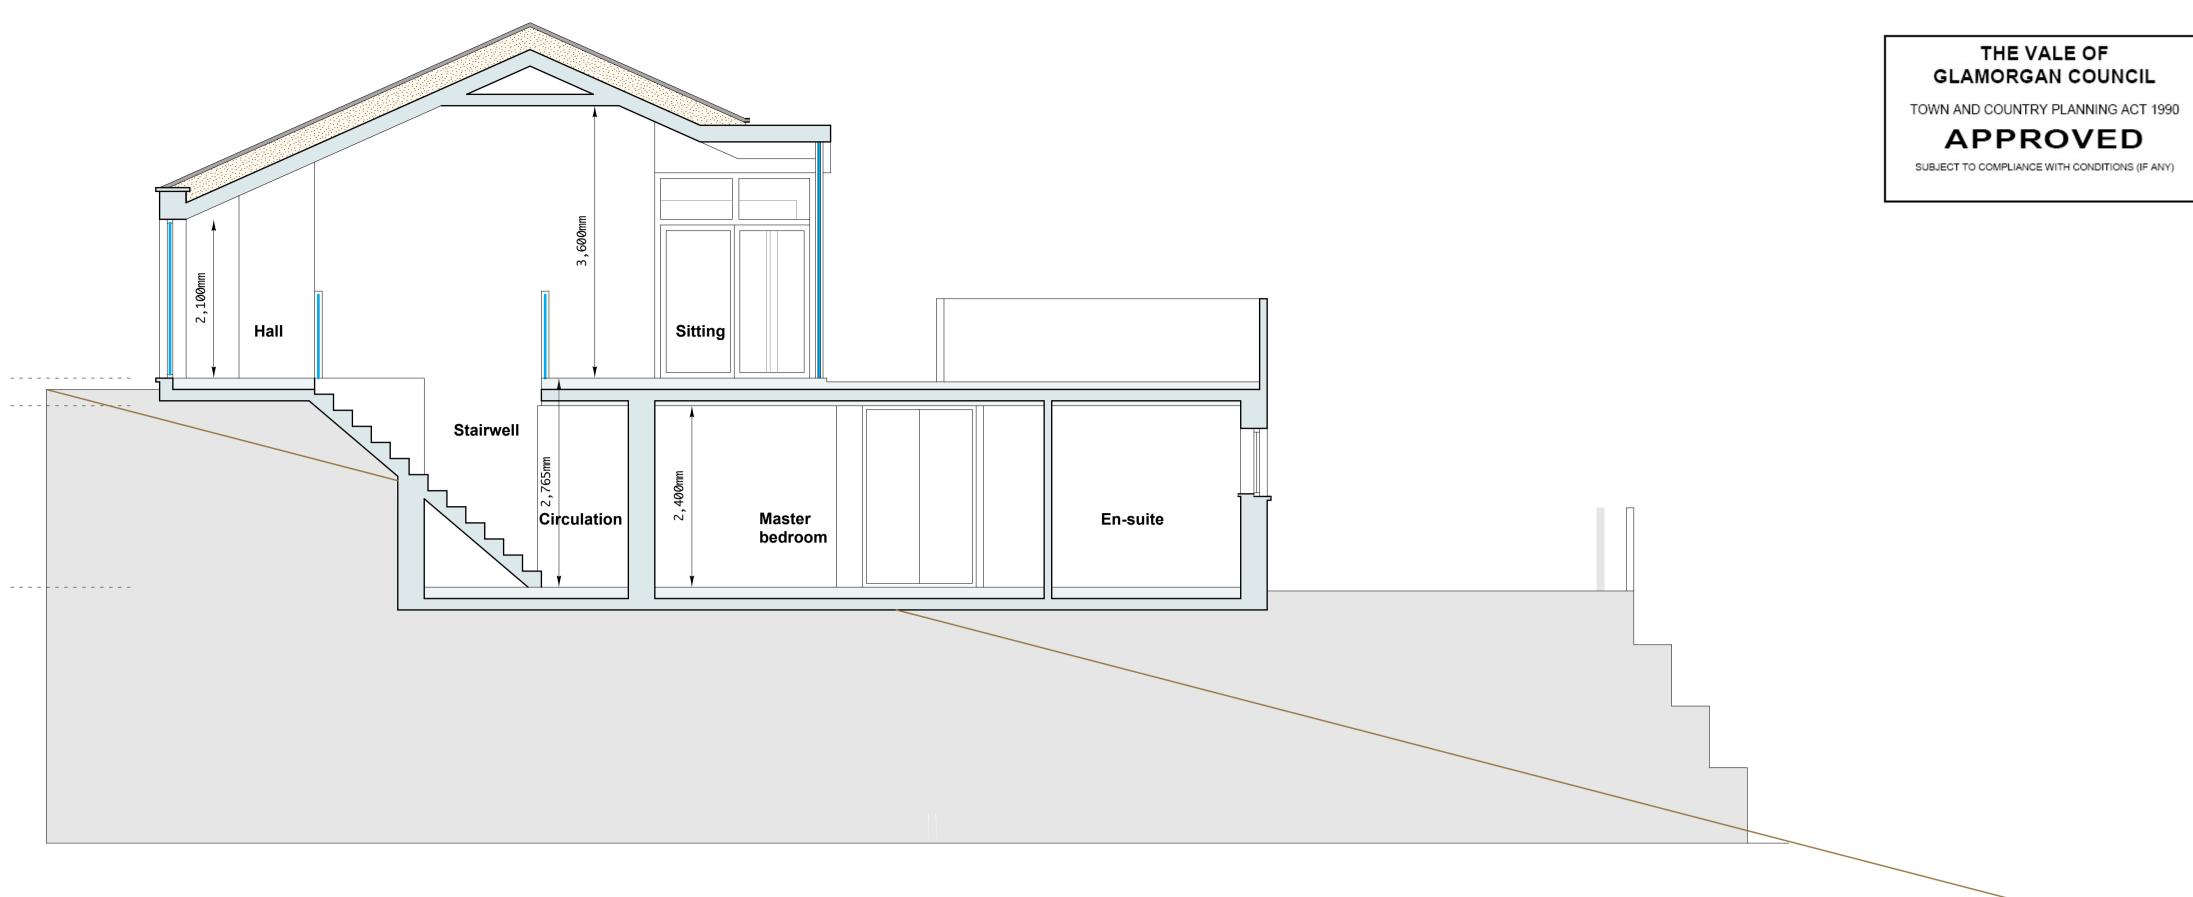

SECTION - EE

(scale 1 to 50 at A1)

SECTION - FF

(scale 1 to 50 at A1)

| Reul              | ben                                                                            | Evar  | IS                                                 |
|-------------------|--------------------------------------------------------------------------------|-------|----------------------------------------------------|
|                   |                                                                                |       |                                                    |
|                   | • • • • • • • • • • • • • • • • • • •                                          |       | 01446 761154<br>07890 185884<br>reubenevans@in.com |
| Project           | Proposed two storey dwelling at<br>Little Pen Onn, Llancarfan, Barry, CF62 3AG |       |                                                    |
| Client            | Dr Philip Atkin and Charlotte Eckhardt                                         |       |                                                    |
| Drawing           | Proposed SECTIONS - EE and FF                                                  |       |                                                    |
| Date<br>July 2014 | Scale<br>1 to 50                                                               | at A1 | Drawing No.<br>132 - 116 REV A                     |