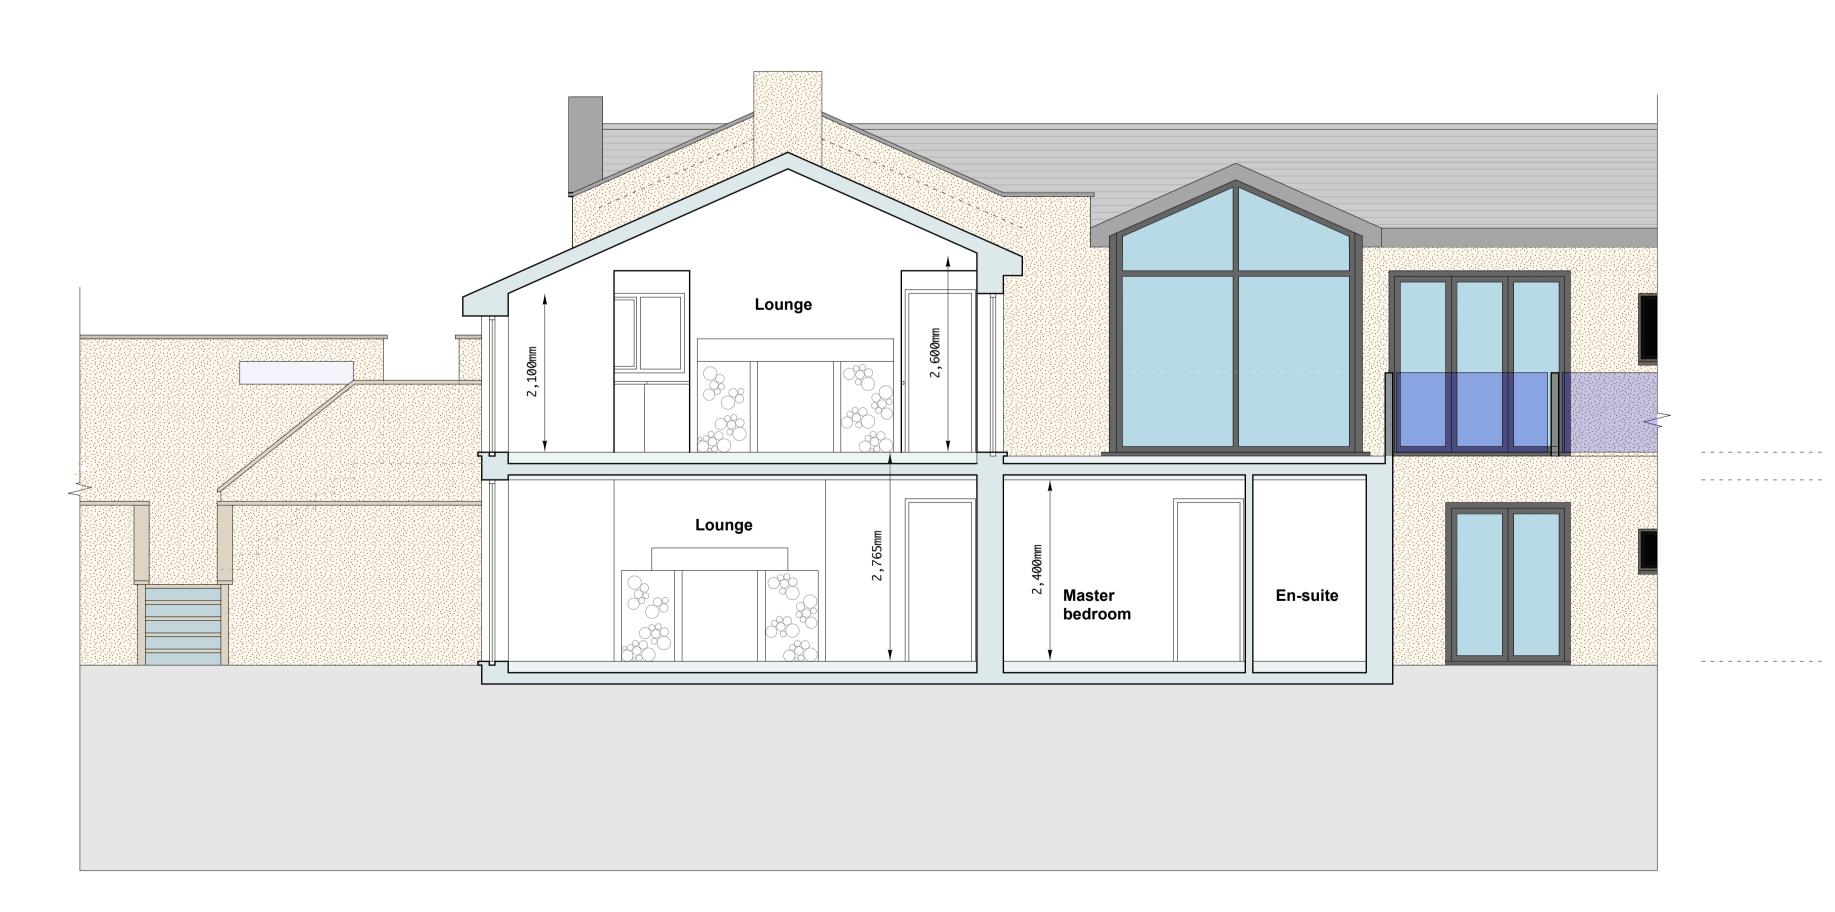

SECTION - EE

(scale 1 to 50 at A1)

SECTION - FF

(scale 1 to 50 at A1)

| Reul              | ben                                                                            | Evar  | IS                                                 |
|-------------------|--------------------------------------------------------------------------------|-------|----------------------------------------------------|
|                   |                                                                                |       |                                                    |
|                   | • • • • • • • • • • • • • • • • • • •                                          |       | 01446 761154<br>07890 185884<br>reubenevans@in.com |
| Project           | Proposed two storey dwelling at<br>Little Pen Onn, Llancarfan, Barry, CF62 3AG |       |                                                    |
| Client            | Dr Philip Atkin and Charlotte Eckhardt                                         |       |                                                    |
| Drawing           | Proposed SECTIONS - EE and FF                                                  |       |                                                    |
| Date<br>July 2014 | Scale<br>1 to 50                                                               | at A1 | Drawing No.<br>132 - 116 REV A                     |