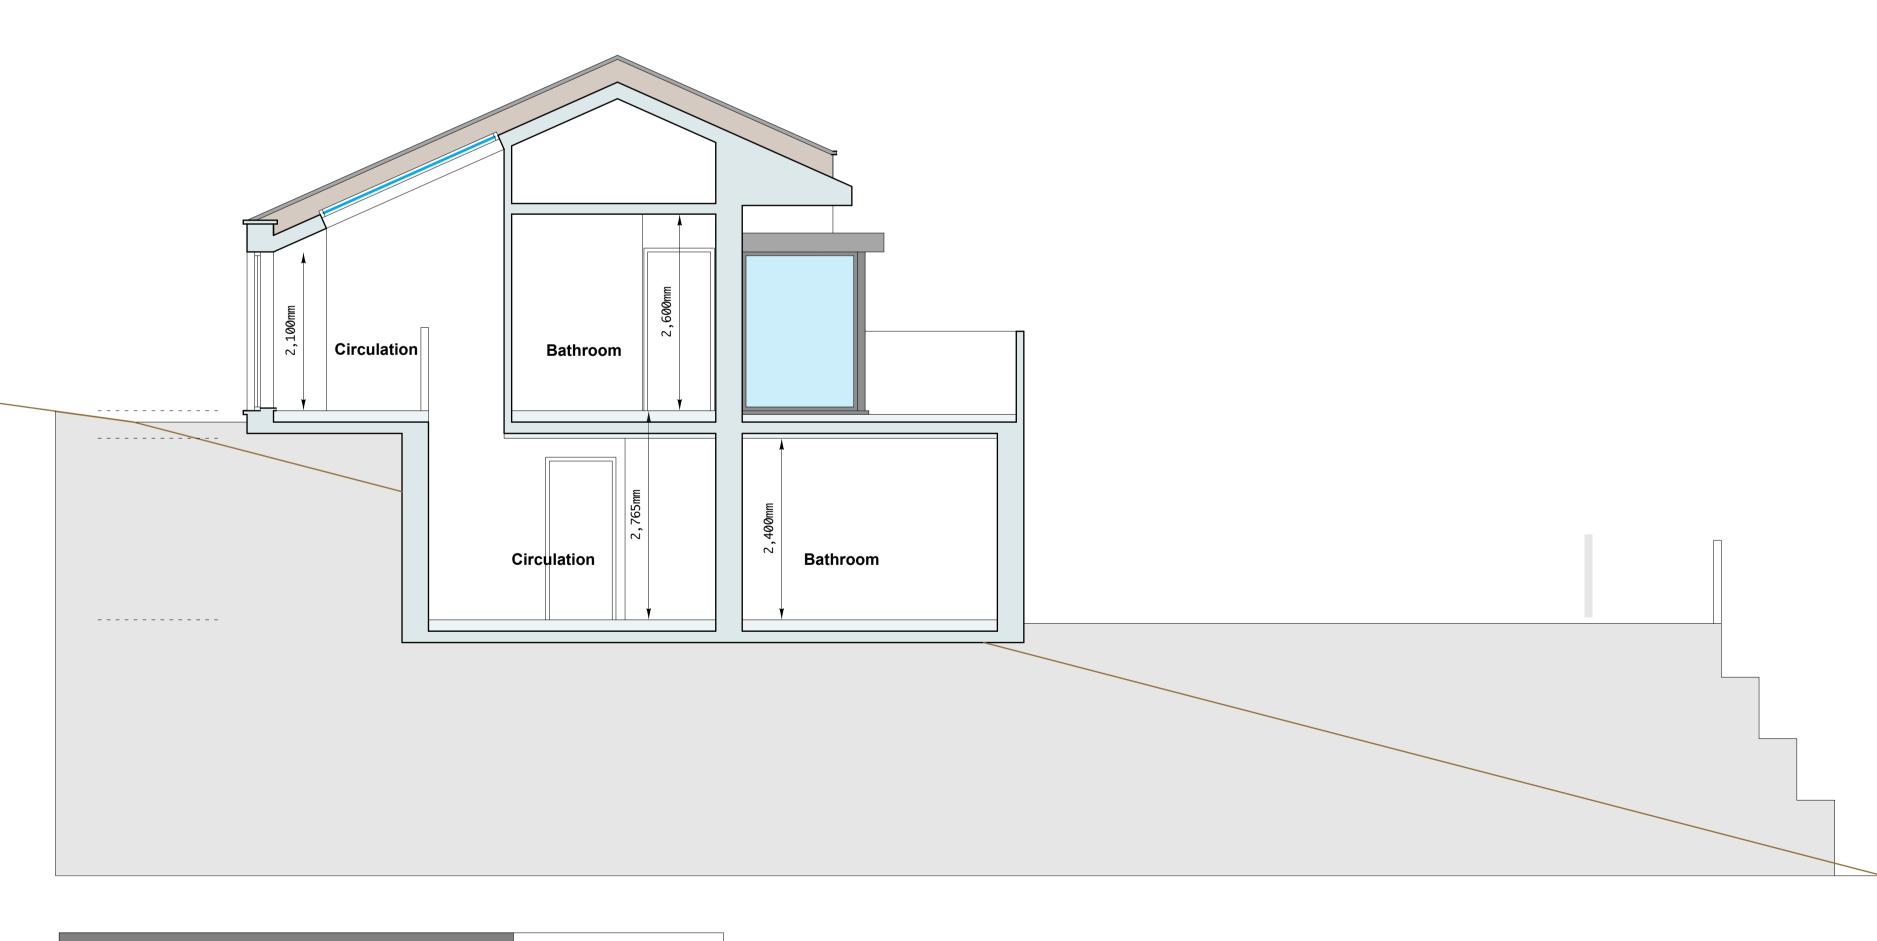

SECTION - CC

(scale 1 to 50 at A1)

SECTION - DD

(scale 1 to 50 at A1)

Do not scale, use figured dimensions only. Dimensions to be checked on site and any discrepancies reported to the Architect immediately . This drawing is copyright.

Revision Date Comments

Rev A - 29 July 2014 - Various design changes

Proposed two storey dwelling at Little Pen Onn, Llancarfan, Barry, CF62 3A Dr Philip Atkin and Charlotte Eckhardt roposed SECTIONS - CC and DD 
 Date
 Scale
 Drawing No.

 July 2014
 1 to 50 at A1
 132 - 115 REV A

ARCHITECT BSc BArch
telephone: 01446 761154
mobile: 07890 185884
email: reubenevans@in.com

Reuben Evans

**PLANNING ISSUE**