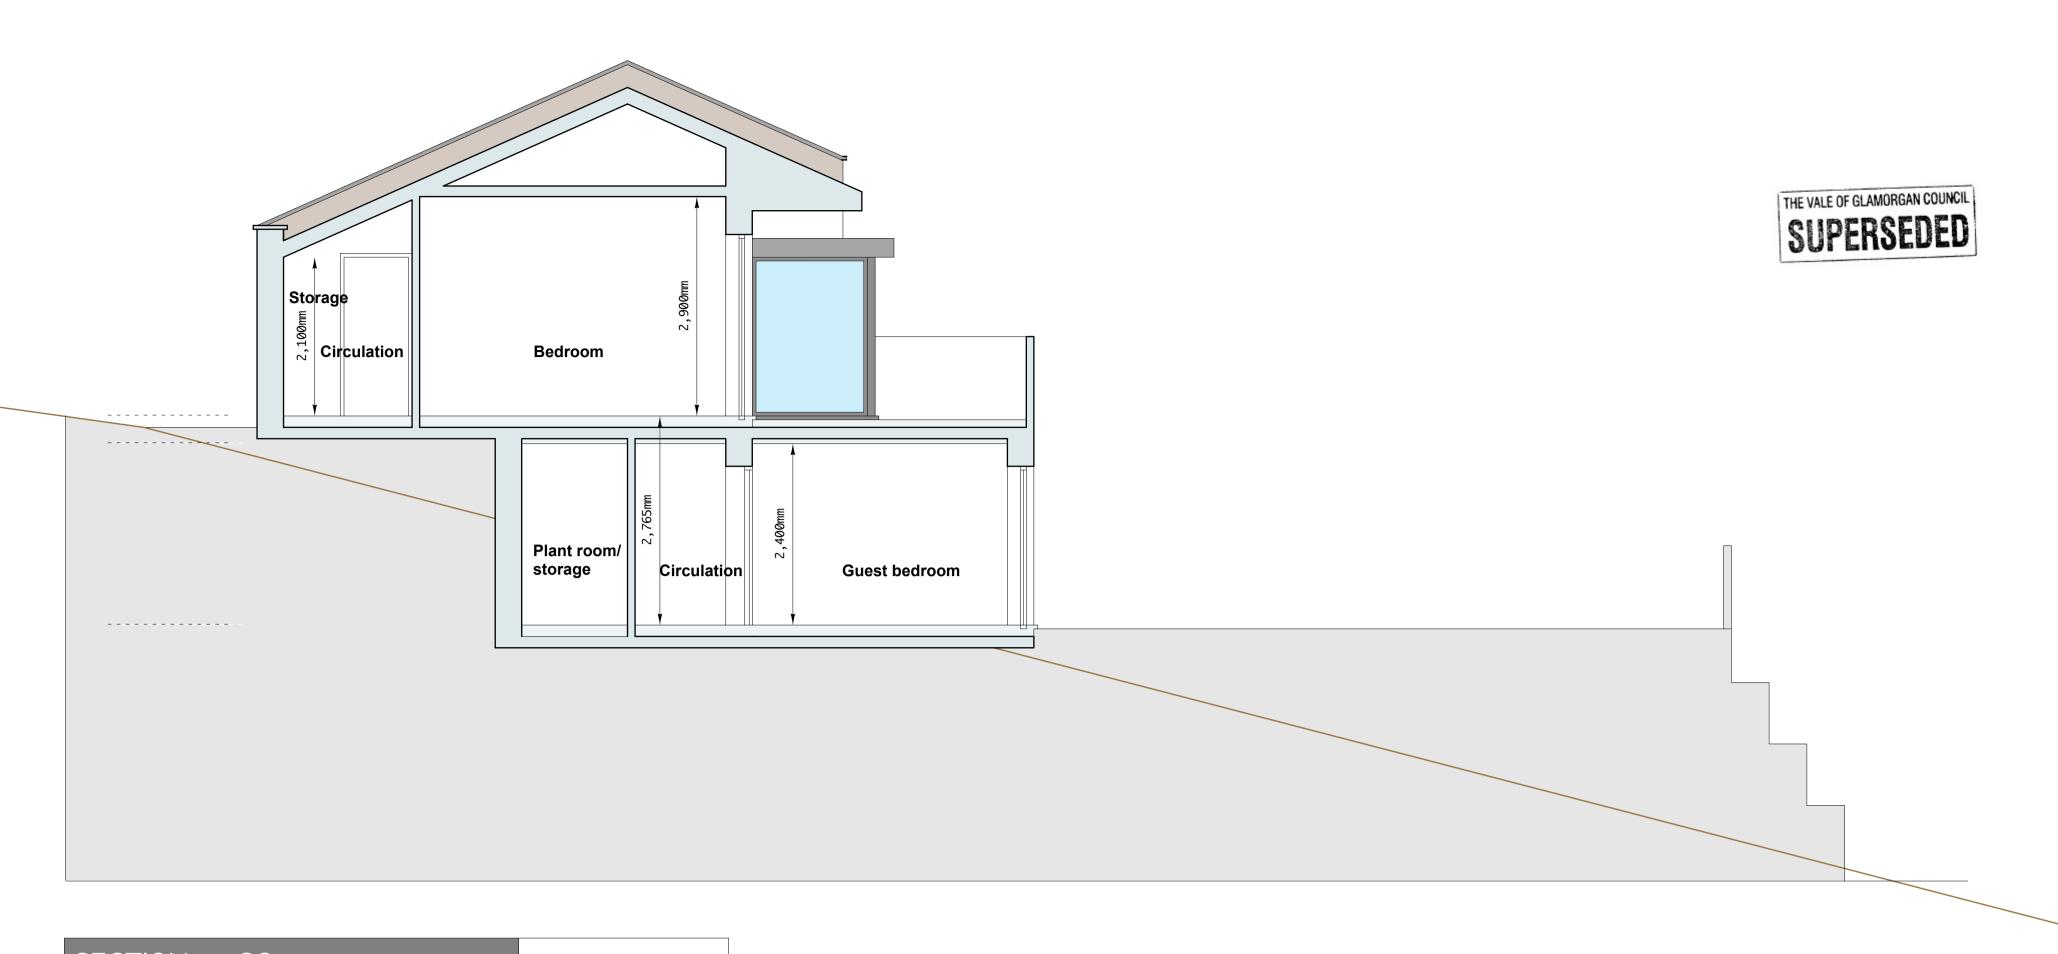

SECTION - CC

(scale 1 to 50 at A1)

SECTION - DD

(scale 1 to 50 at A1)

Do not scale, use figured dimensions only. Dimensions to be checked on site and any discrepancies reported to the Architect immediately . This drawing is copyright.

Revision Date Comments

Rev A - 29 July 2014 - Various design changes

Proposed two storey dwelling at Little Pen Onn, Llancarfan, Barry, CF62 3A Dr Philip Atkin and Charlotte Eckhardt roposed SECTIONS - CC and DD 
 Date
 Scale
 Drawing No.

 July 2014
 1 to 50 at A1
 132 - 115 REV A

ARCHITECT BSc BArch
telephone: 01446 761154
mobile: 07890 185884
email: reubenevans@in.com

Reuben Evans

**PLANNING ISSUE**