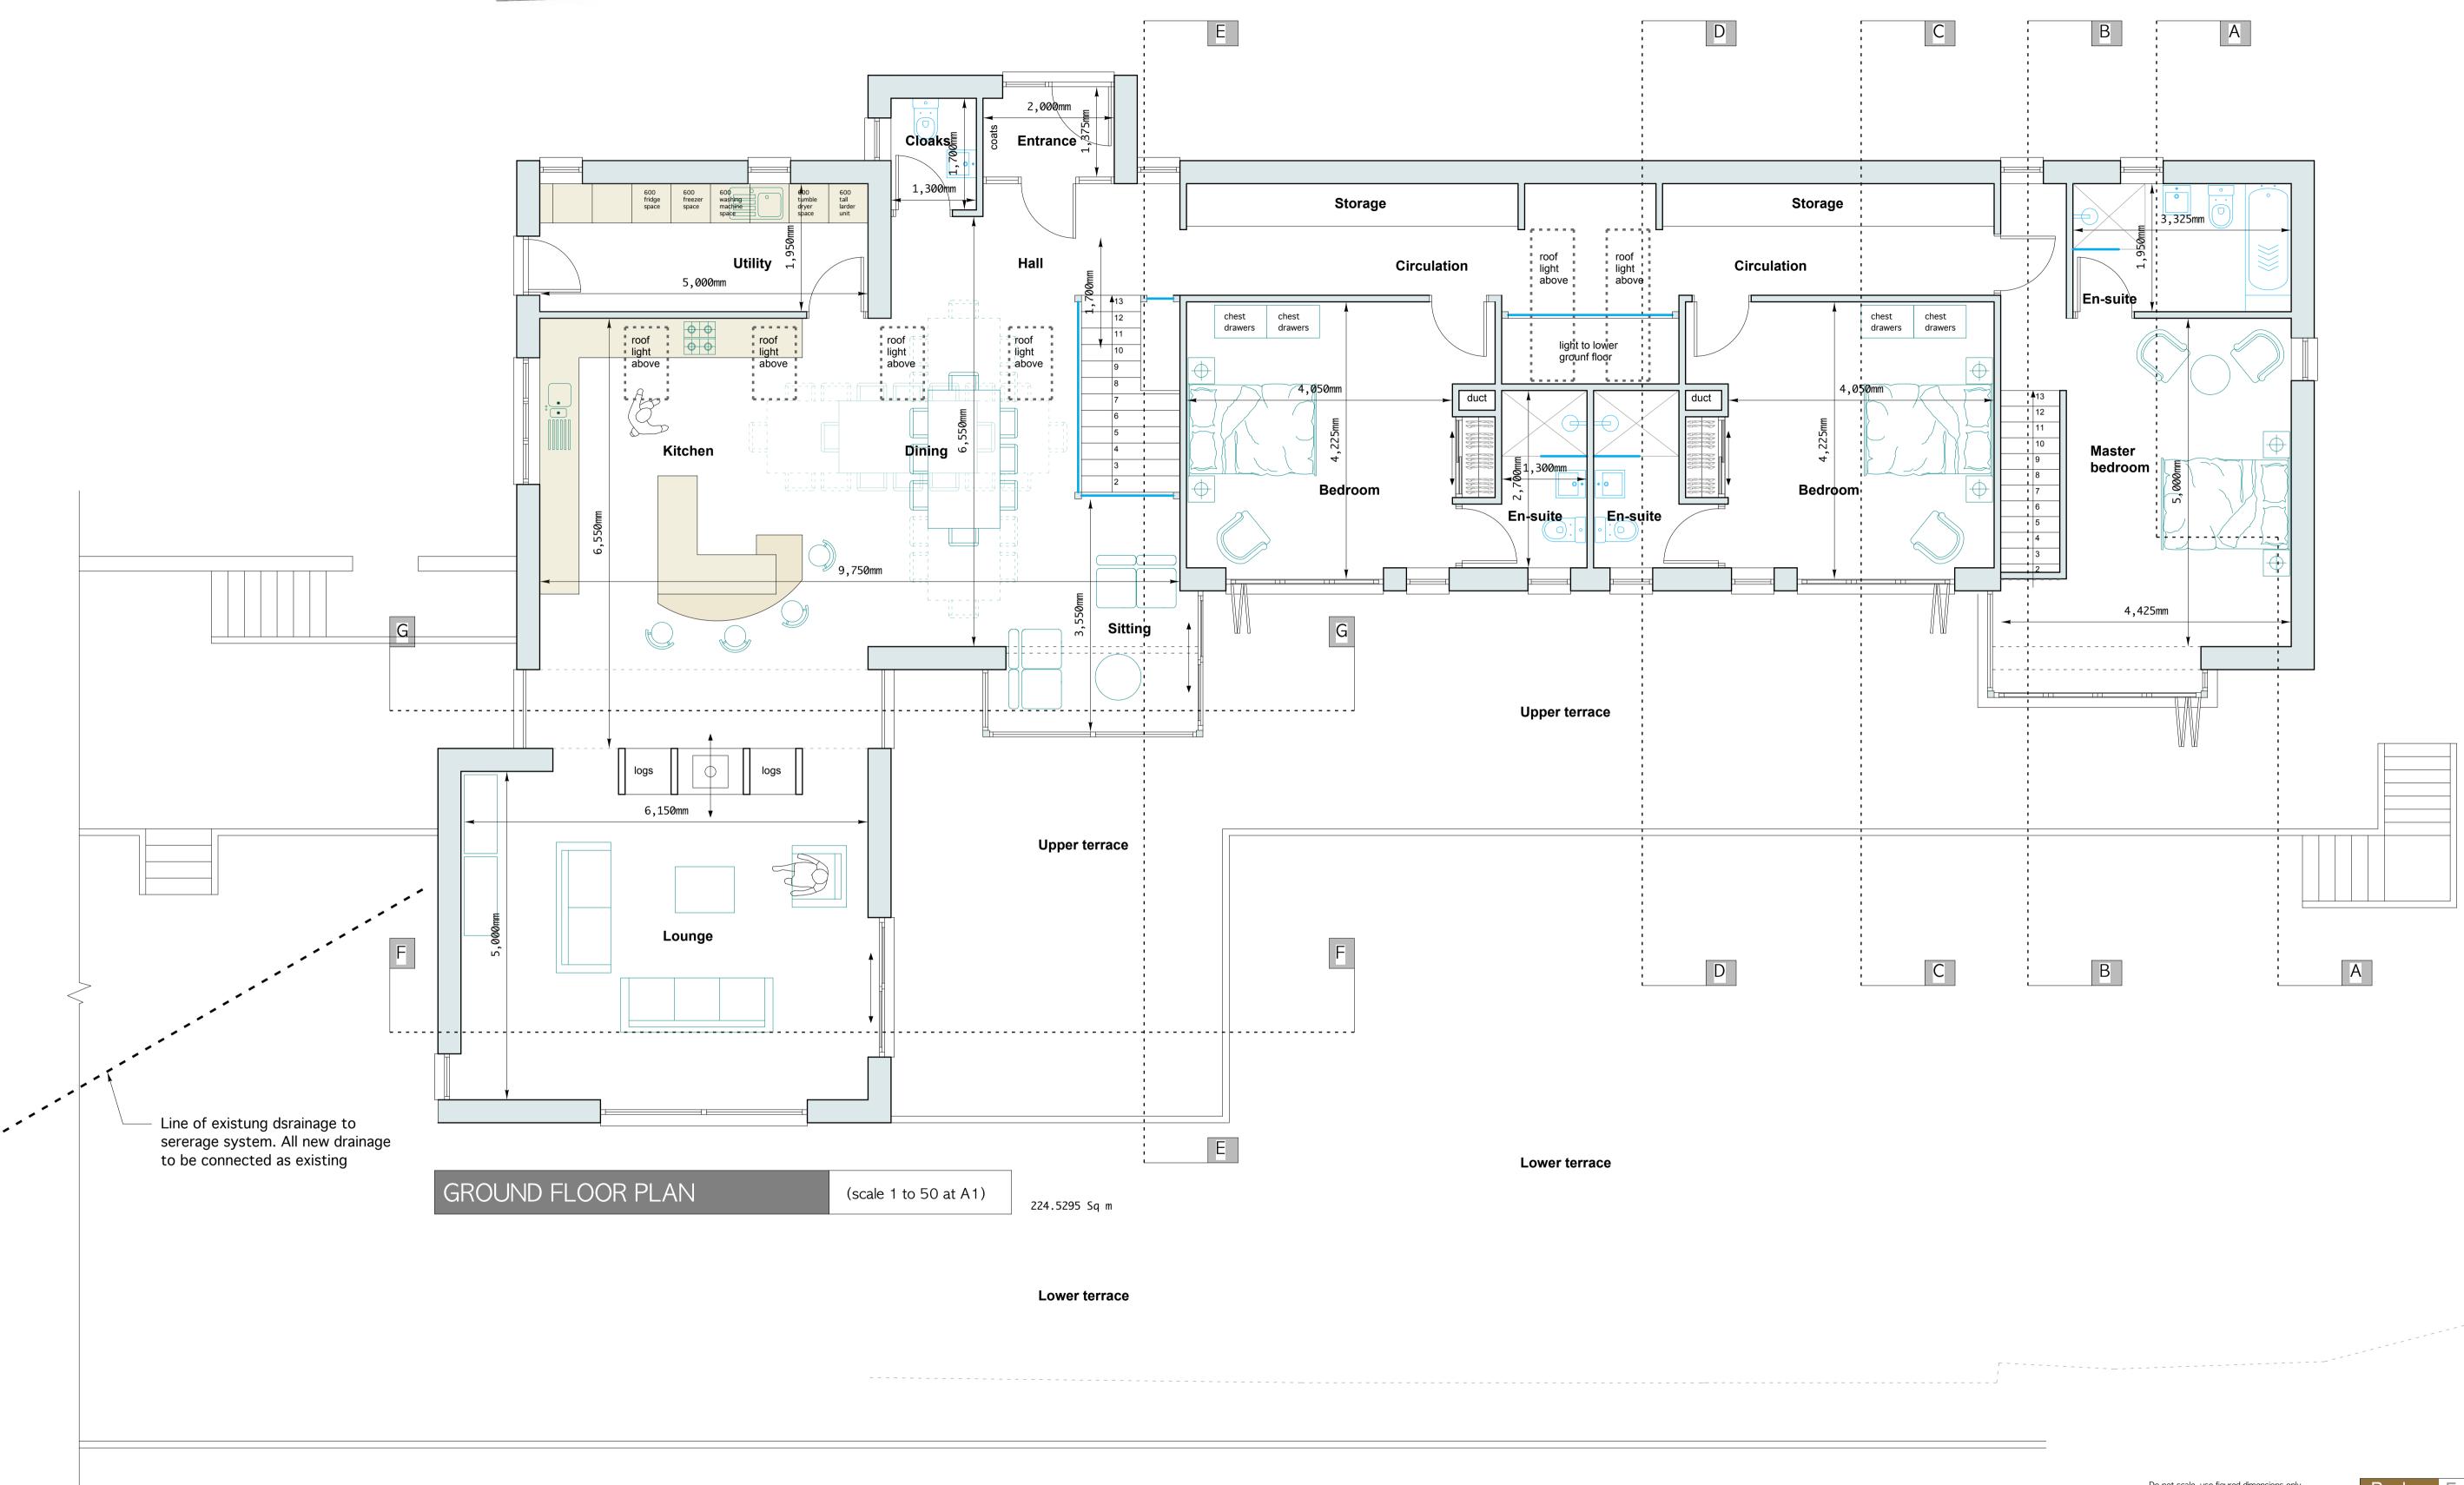

Revision Date Comments

Rev A - 29 July 2014 - Various design changes

| Reuben Evans             |                                                                                |                                                    |
|--------------------------|--------------------------------------------------------------------------------|----------------------------------------------------|
|                          | ARCHIT                                                                         |                                                    |
|                          | telephone:<br>mobile:<br>email:                                                | 01446 761154<br>07890 185884<br>reubenevans@in.com |
| Project                  | Proposed two storey dwelling at<br>Little Pen Onn, Llancarfan, Barry, CF62 3AG |                                                    |
| Client                   | Dr Philip Atkin and Charlotte Eckhardt                                         |                                                    |
| Drawing                  | Proposed GROUND FLOOR PLAN                                                     |                                                    |
| <u>Date</u><br>July 2014 | Scale<br>1 to 50 at A1                                                         | <u>Drawing No.</u><br>132 - 110 REV A              |