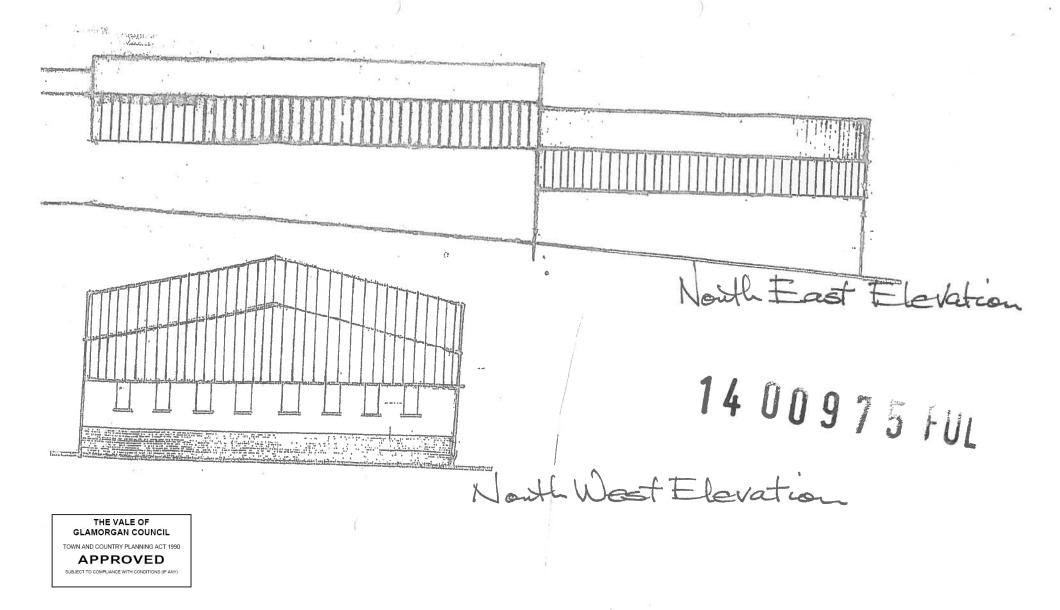

P.W.Millar Ltd - 148 Port Road East, Barry CF62 9PZ.

Proposed Silver Sheeting to Existing Buildings to consolidate Company Image Existing Part N. E. Elevation (rear) Scale: 1:200@A3

THE VALE OF GLAMORGAN COUNCIL