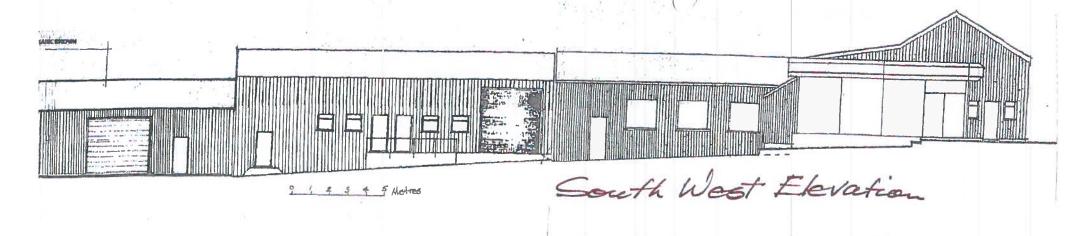

## **APPROVED**

SUBJECT TO COMPLIANCE WITH CONDITIONS (IF ANY)

1400975 FUL

P.W.Millar Ltd - 148 Port Road East, Barry CF62 9PZ.

Proposed Silver Sheeting to Existing Buildings to consolidate Company Image

Proposed S.W.&S.E. Elevations Scale: 1:1200@A3.