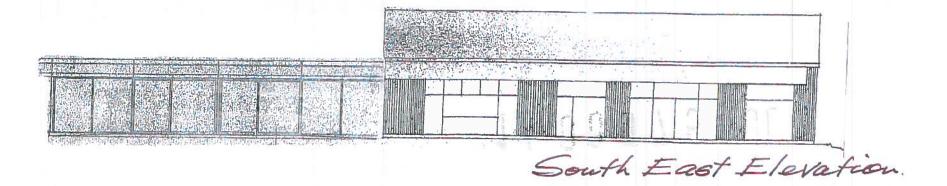

P.W.Millar Ltd - 148 Port Road East, Barry CF62 9PZ.

Proposed Silver Sheeting to Existing Buildings to consolidate Company Image Existing S.W.&S.E. Elevations Scale: 1:1200@A3.

## **APPROVED**

SUBJECT TO COMPLIANCE WITH CONDITIONS (IF ANY)

1400975 FUL

P.W.Millar Ltd - 148 Port Road East, Barry CF62 9PZ.

Proposed Silver Sheeting to Existing Buildings to consolidate Company Image

Proposed S.W.&S.E. Elevations Scale: 1:1200@A3.