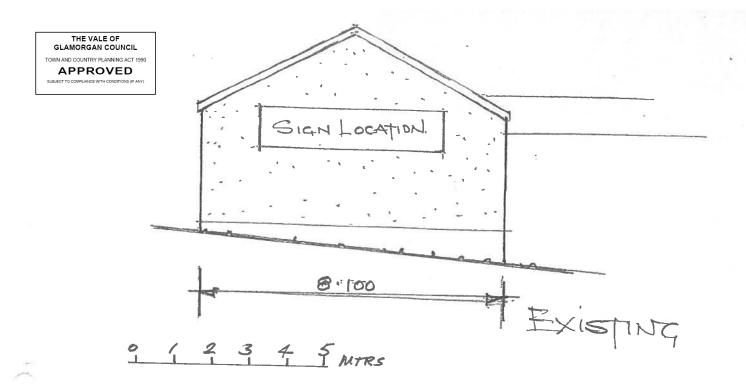

P.W.Millar Ltd - 148 Port Road East, Barry CF62 9PZ.

Proposed Silver Sheeting to Existing Buildings to consolidate Company Image Existing Part N. E. Elevation (rear) Scale: 1:200@A3

THE VALE OF GLAMORGAN COUNCIL

TOWN AND COUNTRY PLANNING ACT 1990

**APPROVED** 

P.W.Millar Ltd - 148 Port Road East, Barry CF62 9PZ.

Proposed Silver Sheeting to Existing Buildings to consolidate Company Image Proposed Part N. E. Elevation (rear) Scale: 1:200@A3