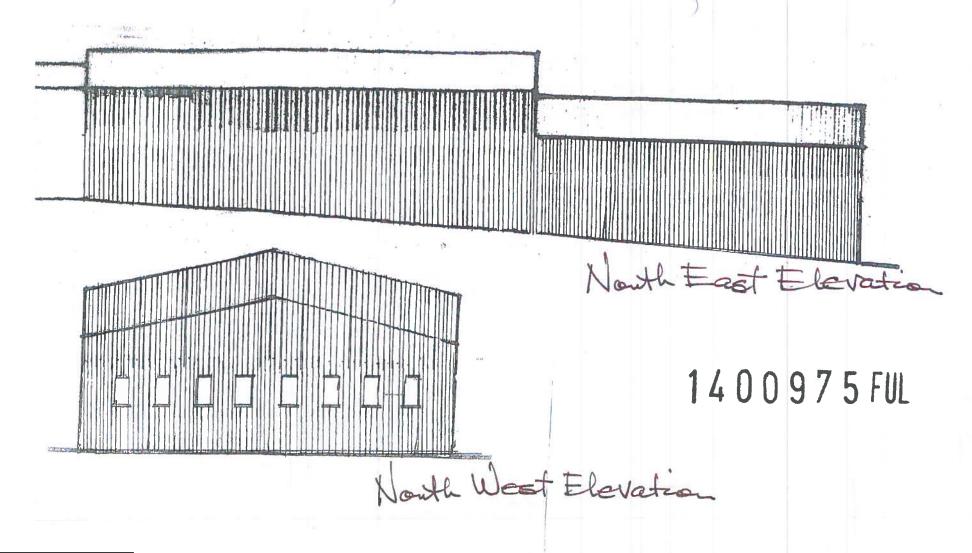

TOWN AND COUNTRY PLANNING ACT 1990

**APPROVED** 

P.W.Millar Ltd - 148 Port Road East, Barry CF62 9PZ.

Proposed Silver Sheeting to Existing Buildings to consolidate Company Image Proposed Part N. E. Elevation (rear) Scale: 1:200@A3