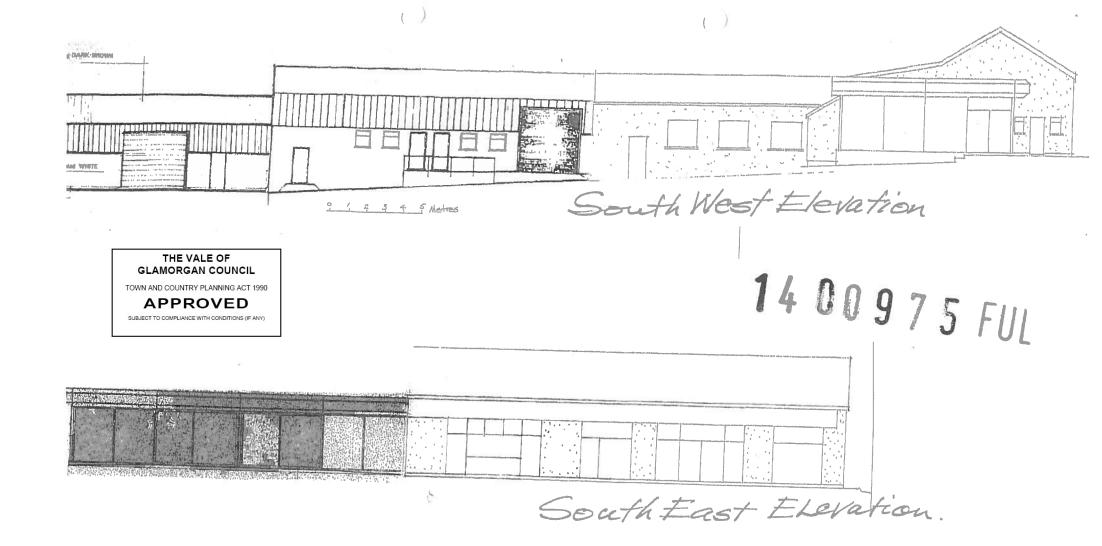

P.W.Millar Ltd - 148 Port Road East, Barry CF62 9PZ.

Proposed Silver Sheeting to Existing Buildings to consolidate Company Image Existing S.W.&S.E. Elevations Scale: 1:1200@A3.