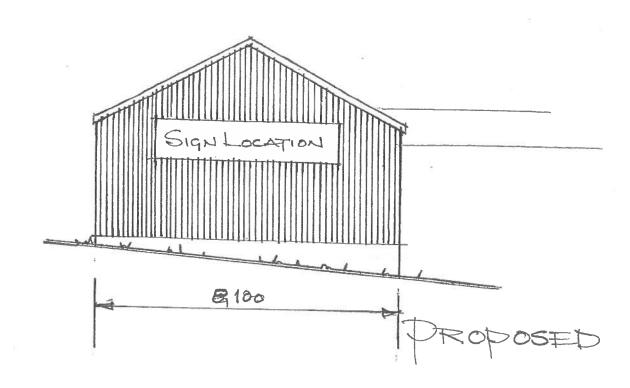

P.W.Millar Ltd - 148 Port Road East, Barry CF62 9PZ.

Proposed Silver Sheeting to Existing Buildings to consolidate Company Image Existing Part N. E. Elevation (rear) Scale: 1:200@A3

THE VALE OF GLAMORGAN COUNCIL

TOWN AND COUNTRY PLANNING ACT 1990

**APPROVED** 

P.W.Millar Ltd - 148 Port Road East, Barry CF62 9PZ.

Proposed Silver Sheeting to Existing Buildings to consolidate Company Image Proposed Part N. E. Elevation (rear) Scale: 1:200@A3