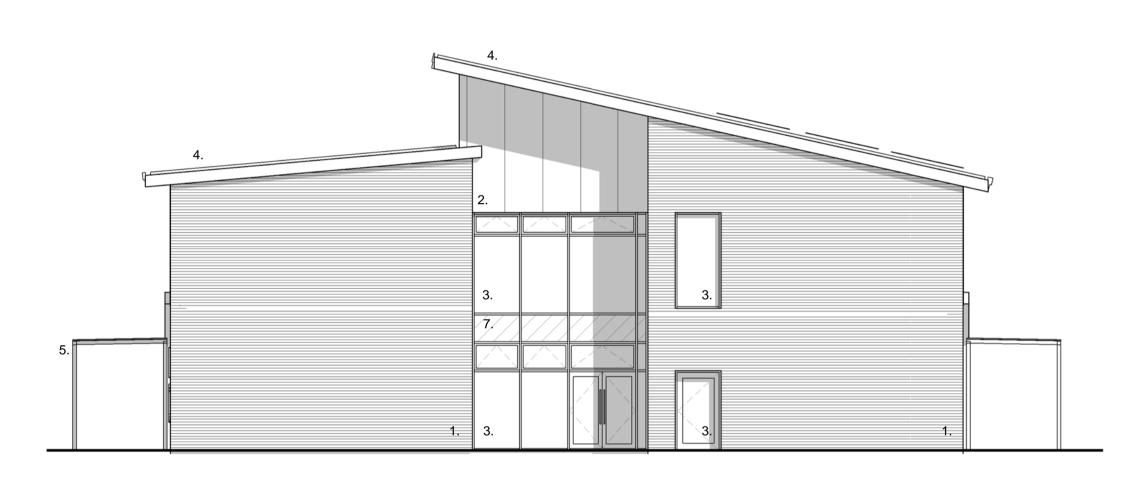

Art work by local artist diplayed on clerestory windows - final location tbc.

3. 

Elevation 3 1:100

Elevation 4 1:100

Section 1 1:100

SCT Planning issue.
SCT Pre planning issue to contractor
SCT Plan / elevation reconfiguration following client meeting. 05/08/2014 01/08/2014 © Stride Treglown Limited 2014. Stride Treglown

Vale of Glamorgan

DRAWING TITLE

Proposed Elevations and Sections

STATUS **PLANNING** SCALE CHECKED BY DRAWN BY SCT 29/07/2014 JP 1:100 PROJECT NUMBER DRAWING NUMBER REVISION 70180 PL(0)006 C