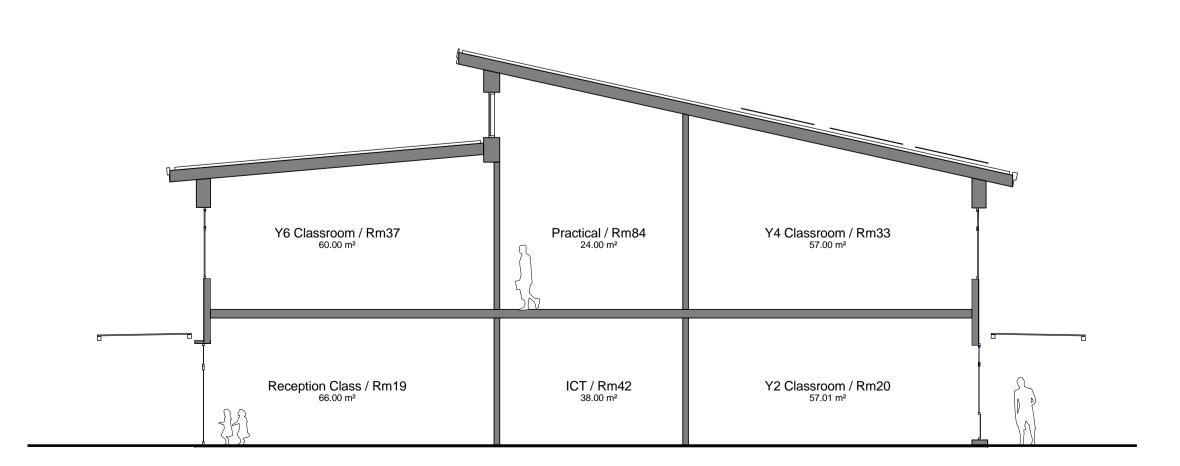

Art work by local artist diplayed on clerestory windows - final location tbc.

3. 

Elevation 3 1:100

Elevation 4 1:100

Section 1 1:100

SCT Planning issue.
SCT Pre planning issue to contractor
SCT Plan / elevation reconfiguration following client meeting. 05/08/2014 01/08/2014 © Stride Treglown Limited 2014. Stride Treglown

Vale of Glamorgan

DRAWING TITLE

Proposed Elevations and Sections

STATUS **PLANNING** SCALE CHECKED BY DRAWN BY SCT 29/07/2014 JP 1:100 PROJECT NUMBER DRAWING NUMBER REVISION 70180 PL(0)006 C