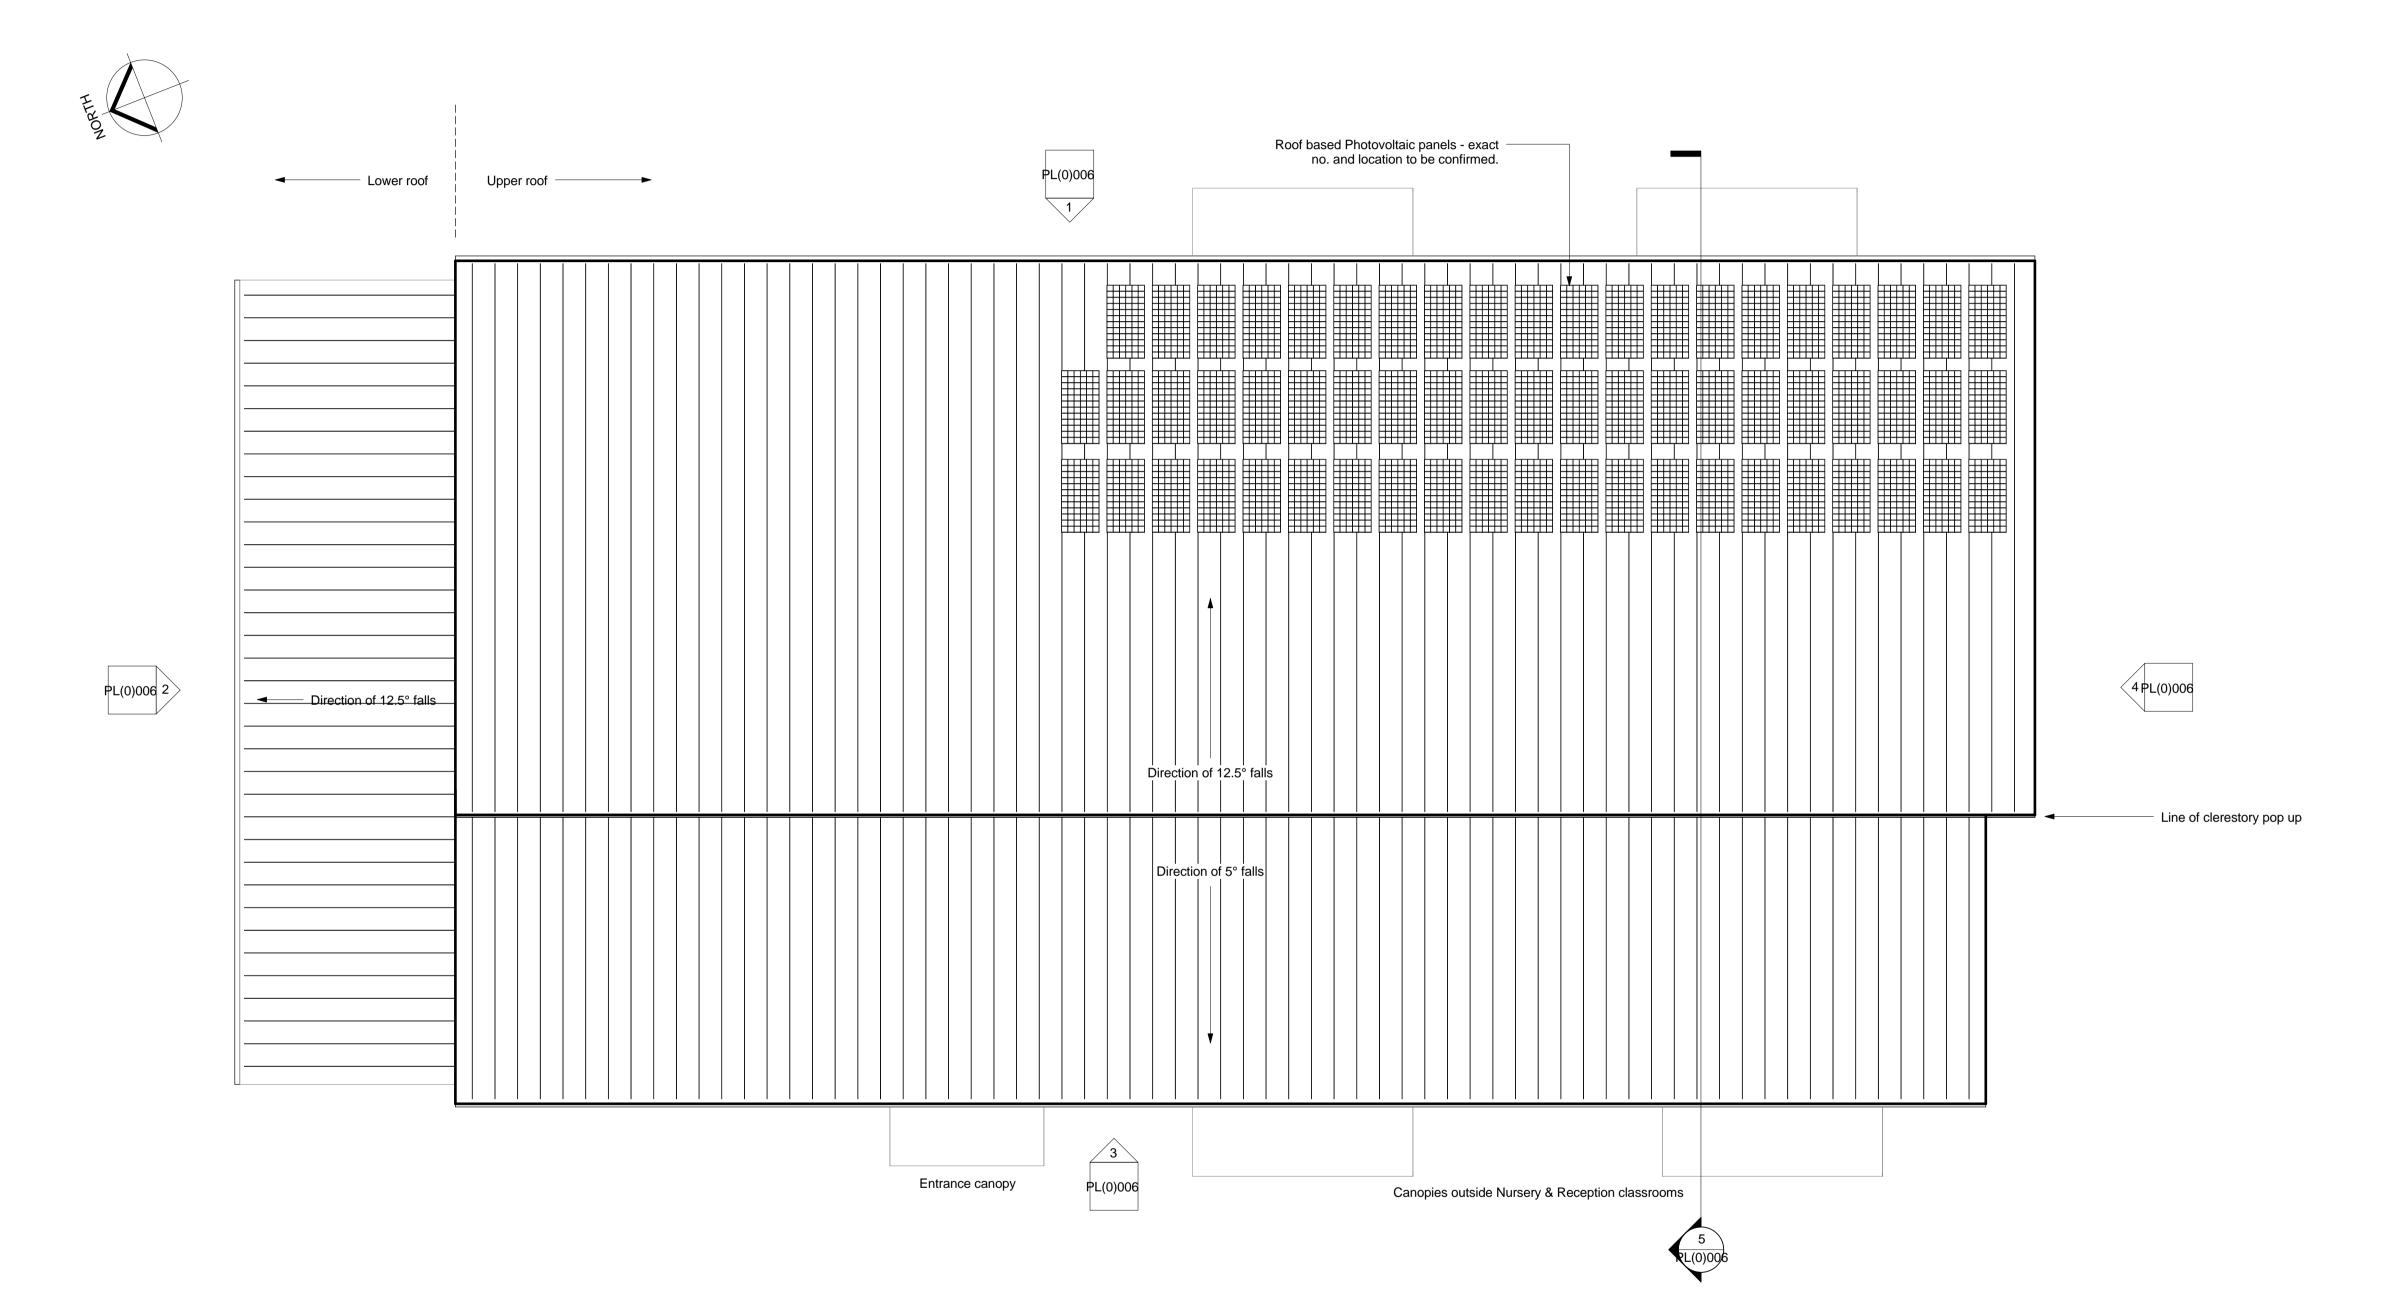

## APPROVED

SUBJECT TO COMPLIANCE WITH CONDITIONS (IF ANY)

Proposed Roof Plan
1:100

Responsibility is not accepted for errors made by others in scaling from this drawing. All construction information should be taken from figured dimensions only.

A 1 Original Sheet Size

Note:
Standing seam roofs throughout.

detailed M&E design

Roof vents / cowls to be added subject to

date rev name chk note

© Stride Treglown Limited 2014.

## Proposed Roof Plan

| STATUS         |                |          |            |
|----------------|----------------|----------|------------|
| PLANNING       |                |          |            |
| SCALE          | DATE           | DRAWN BY | CHECKED BY |
| 1:100          | 07/08/2014     | JP       | SCT        |
| PROJECT NUMBER | DRAWING NUMBER |          | REVISION   |
| 70180          | PL(0)005       |          |            |