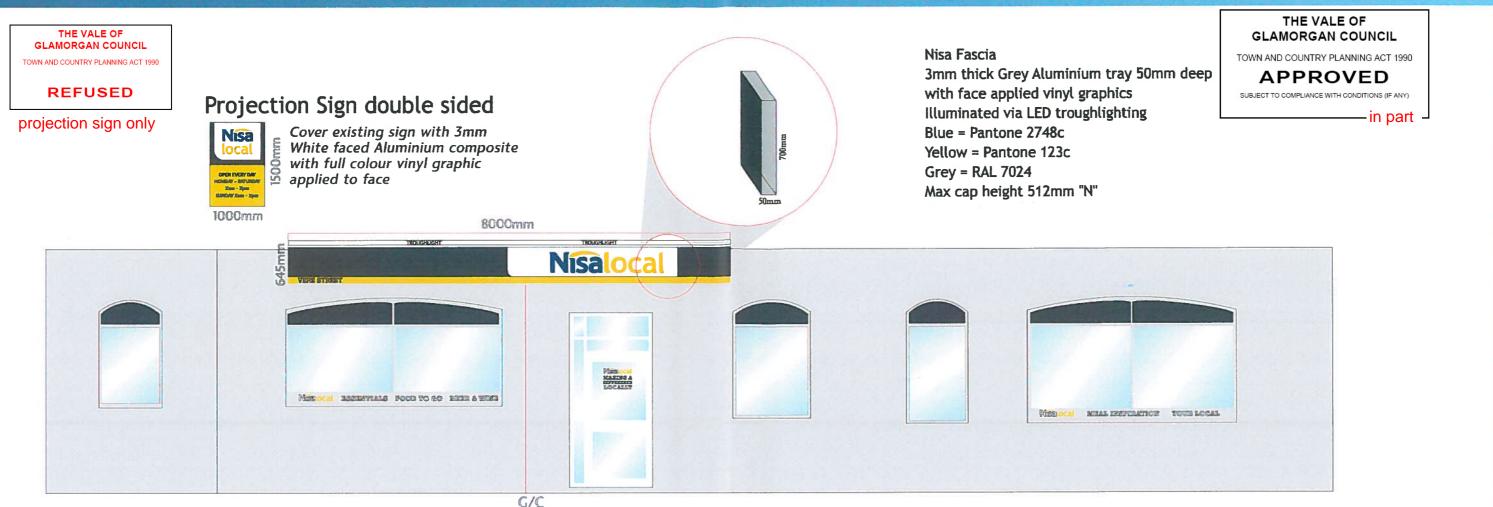

## Side Elevation Northcote Terrace

3mm White faced Aluminium composite with full colour vinyl graphic applied to face