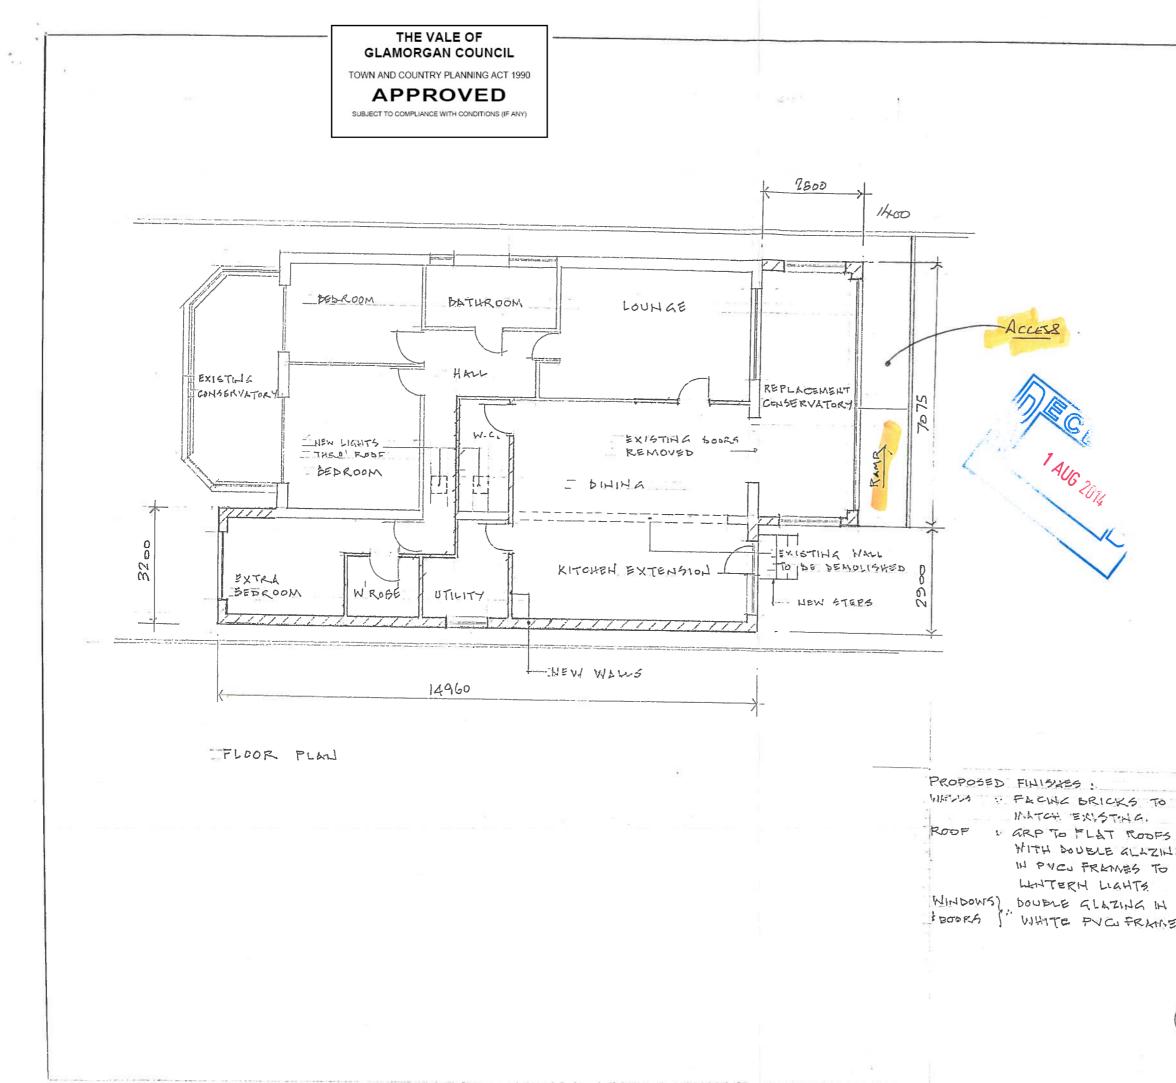

|     | <b>DUNRAVEN</b><br>Windows - Doors - Conservatories<br>St Davids House, Heol Mostyn, Village Farm Ind. Est<br>Pyle, Bridgend. CF33 6BJ<br>T: 01656 745 035 F: 01656 745 918<br>E: info@dunravenwindows.com<br>W: www.dunravenwindows.com                                                                                                              |
|-----|-------------------------------------------------------------------------------------------------------------------------------------------------------------------------------------------------------------------------------------------------------------------------------------------------------------------------------------------------------|
|     | PLANNING SHEET                                                                                                                                                                                                                                                                                                                                        |
|     | Data                                                                                                                                                                                                                                                                                                                                                  |
|     | Date: Hevisions:<br>2013/00741/Ful<br>2013/<br>4<br>CoPU                                                                                                                                                                                                                                                                                              |
|     | Client: MR FOWLER                                                                                                                                                                                                                                                                                                                                     |
|     | JOD TITLE: REPLACEMENT CONSERVATORY                                                                                                                                                                                                                                                                                                                   |
|     | Site - EVTRI RELOCAL                                                                                                                                                                                                                                                                                                                                  |
|     | Address:_ 13 NEST FARM ROAD                                                                                                                                                                                                                                                                                                                           |
|     | CF32 OPU                                                                                                                                                                                                                                                                                                                                              |
|     |                                                                                                                                                                                                                                                                                                                                                       |
| . G | Traving Title:                                                                                                                                                                                                                                                                                                                                        |
|     |                                                                                                                                                                                                                                                                                                                                                       |
|     | Scale:                                                                                                                                                                                                                                                                                                                                                |
|     | Date: ducy ZO13 Drawn By                                                                                                                                                                                                                                                                                                                              |
|     | איזאינטאינטאינער איזאינטער איזאינער איזאינער איזאינער איזעער איזעער איזעער איזעער איזעער איזעער איזעער איזעער א<br>סיין איזער איזע<br>איזער איזער איז |