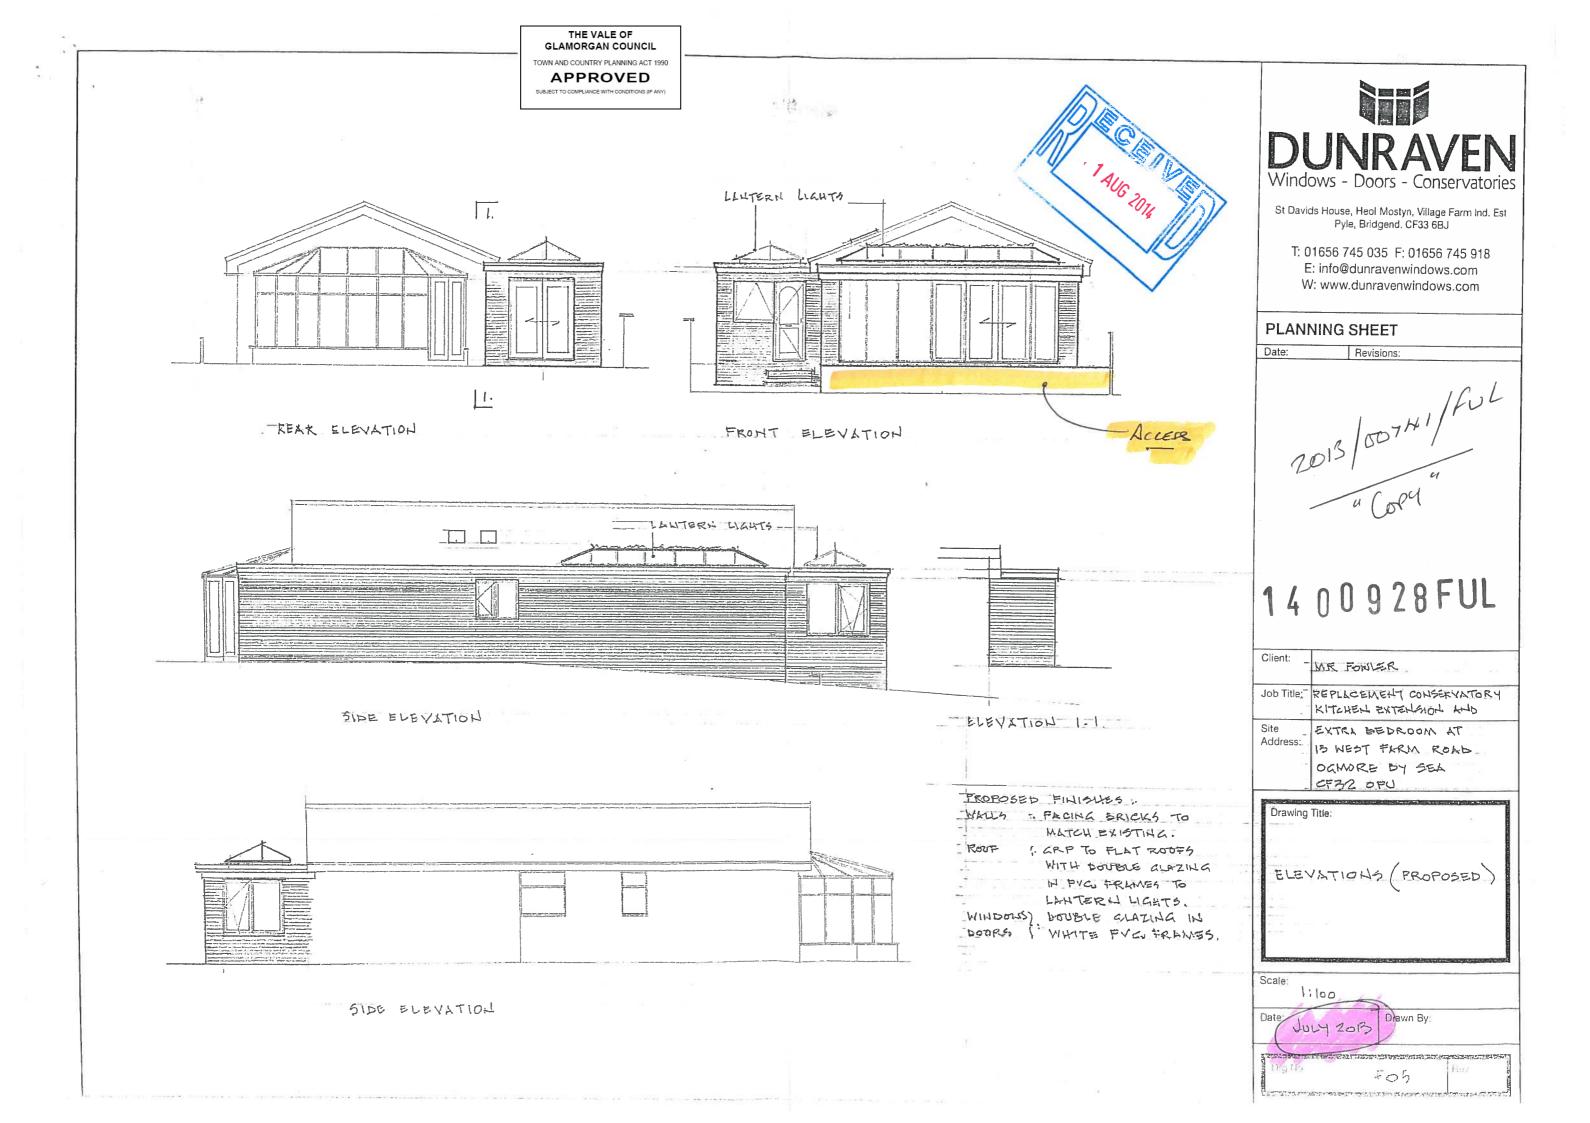

|     | <b>DUNRAVEN</b><br>Windows - Doors - Conservatories<br>St Davids House, Heol Mostyn, Village Farm Ind. Est<br>Pyle, Bridgend. CF33 6BJ<br>T: 01656 745 035 F: 01656 745 918<br>E: info@dunravenwindows.com<br>W: www.dunravenwindows.com                                                                                                              |
|-----|-------------------------------------------------------------------------------------------------------------------------------------------------------------------------------------------------------------------------------------------------------------------------------------------------------------------------------------------------------|
|     | PLANNING SHEET                                                                                                                                                                                                                                                                                                                                        |
|     | Data                                                                                                                                                                                                                                                                                                                                                  |
|     | Date: Hevisions:<br>2013/00741/Ful<br>2013/<br>4<br>CoPU                                                                                                                                                                                                                                                                                              |
|     | Client: MR FOWLER                                                                                                                                                                                                                                                                                                                                     |
|     | JOD TITLE: REPLACEMENT CONSERVATORY                                                                                                                                                                                                                                                                                                                   |
|     | Site - EVTRI RELOCAL                                                                                                                                                                                                                                                                                                                                  |
|     | Address:_ 13 NEST FARM ROAD                                                                                                                                                                                                                                                                                                                           |
|     | CF32 OPU                                                                                                                                                                                                                                                                                                                                              |
|     |                                                                                                                                                                                                                                                                                                                                                       |
| . G | Traving Title:                                                                                                                                                                                                                                                                                                                                        |
|     |                                                                                                                                                                                                                                                                                                                                                       |
|     | Scale:                                                                                                                                                                                                                                                                                                                                                |
|     | Date: ducy ZO13 Drawn By                                                                                                                                                                                                                                                                                                                              |
|     | איזאינטאינטאינער איזאינטער איזאינער איזאינער איזאינער איזעער איזעער איזעער איזעער איזעער איזעער איזעער איזעער א<br>סיין איזער איזע<br>איזער איזער איז |