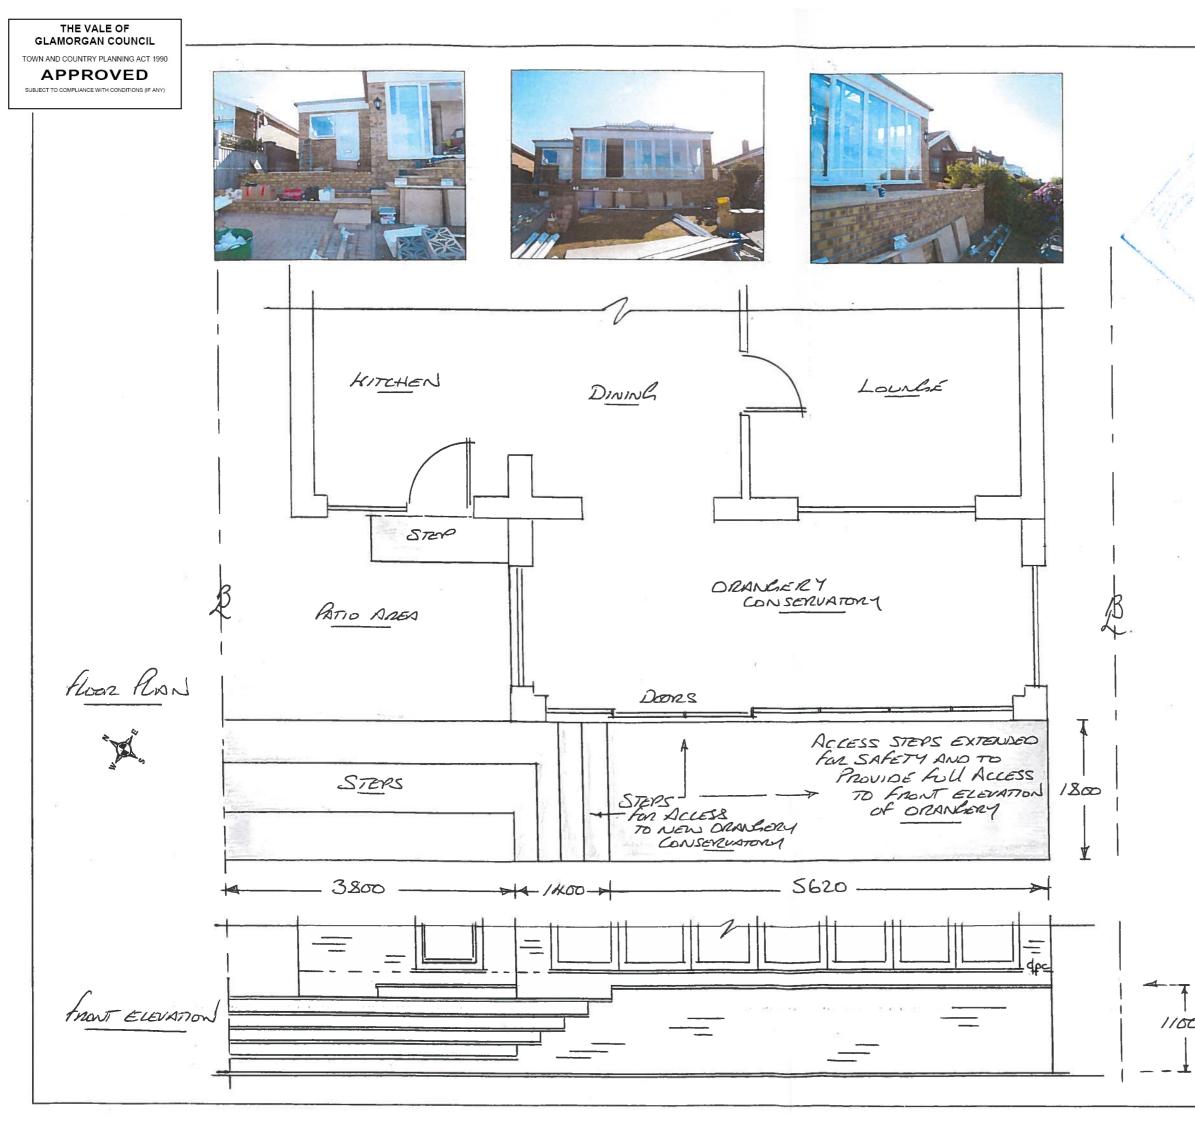

NOTES STEPS MAT 45 FACE BRICHS BUFF PATIO SLABS AIIS 2014 2 1400928FUL Α Date Revisions C copyright **DUNRAVEN** St. Davids House, Heol Mostyn, Village Farm Ind. Est., Pyle, Bridgend CF33 6BJ Tel: 01656 743572/745035 Fax: 01656 745918 Client MR PMRS FOULER Job Title TO RETAIN STEPS !-13 WEST FARM ROAD OGMORE BY SEA CF32 OPU **Drawing Title** TO RETAIN STEPS AND ACCESS TO FRONT ELEVATION TO ORANGERY CONSERVATIONY SIN ELEVATION WITH PATIO AREA IN FRONT of WITCHEN Scale 1:50 Date 30-07-2014 Drawn by DTH om AS 1100 HIGH Drg No. Rev. \_ \_ Ł L.L.