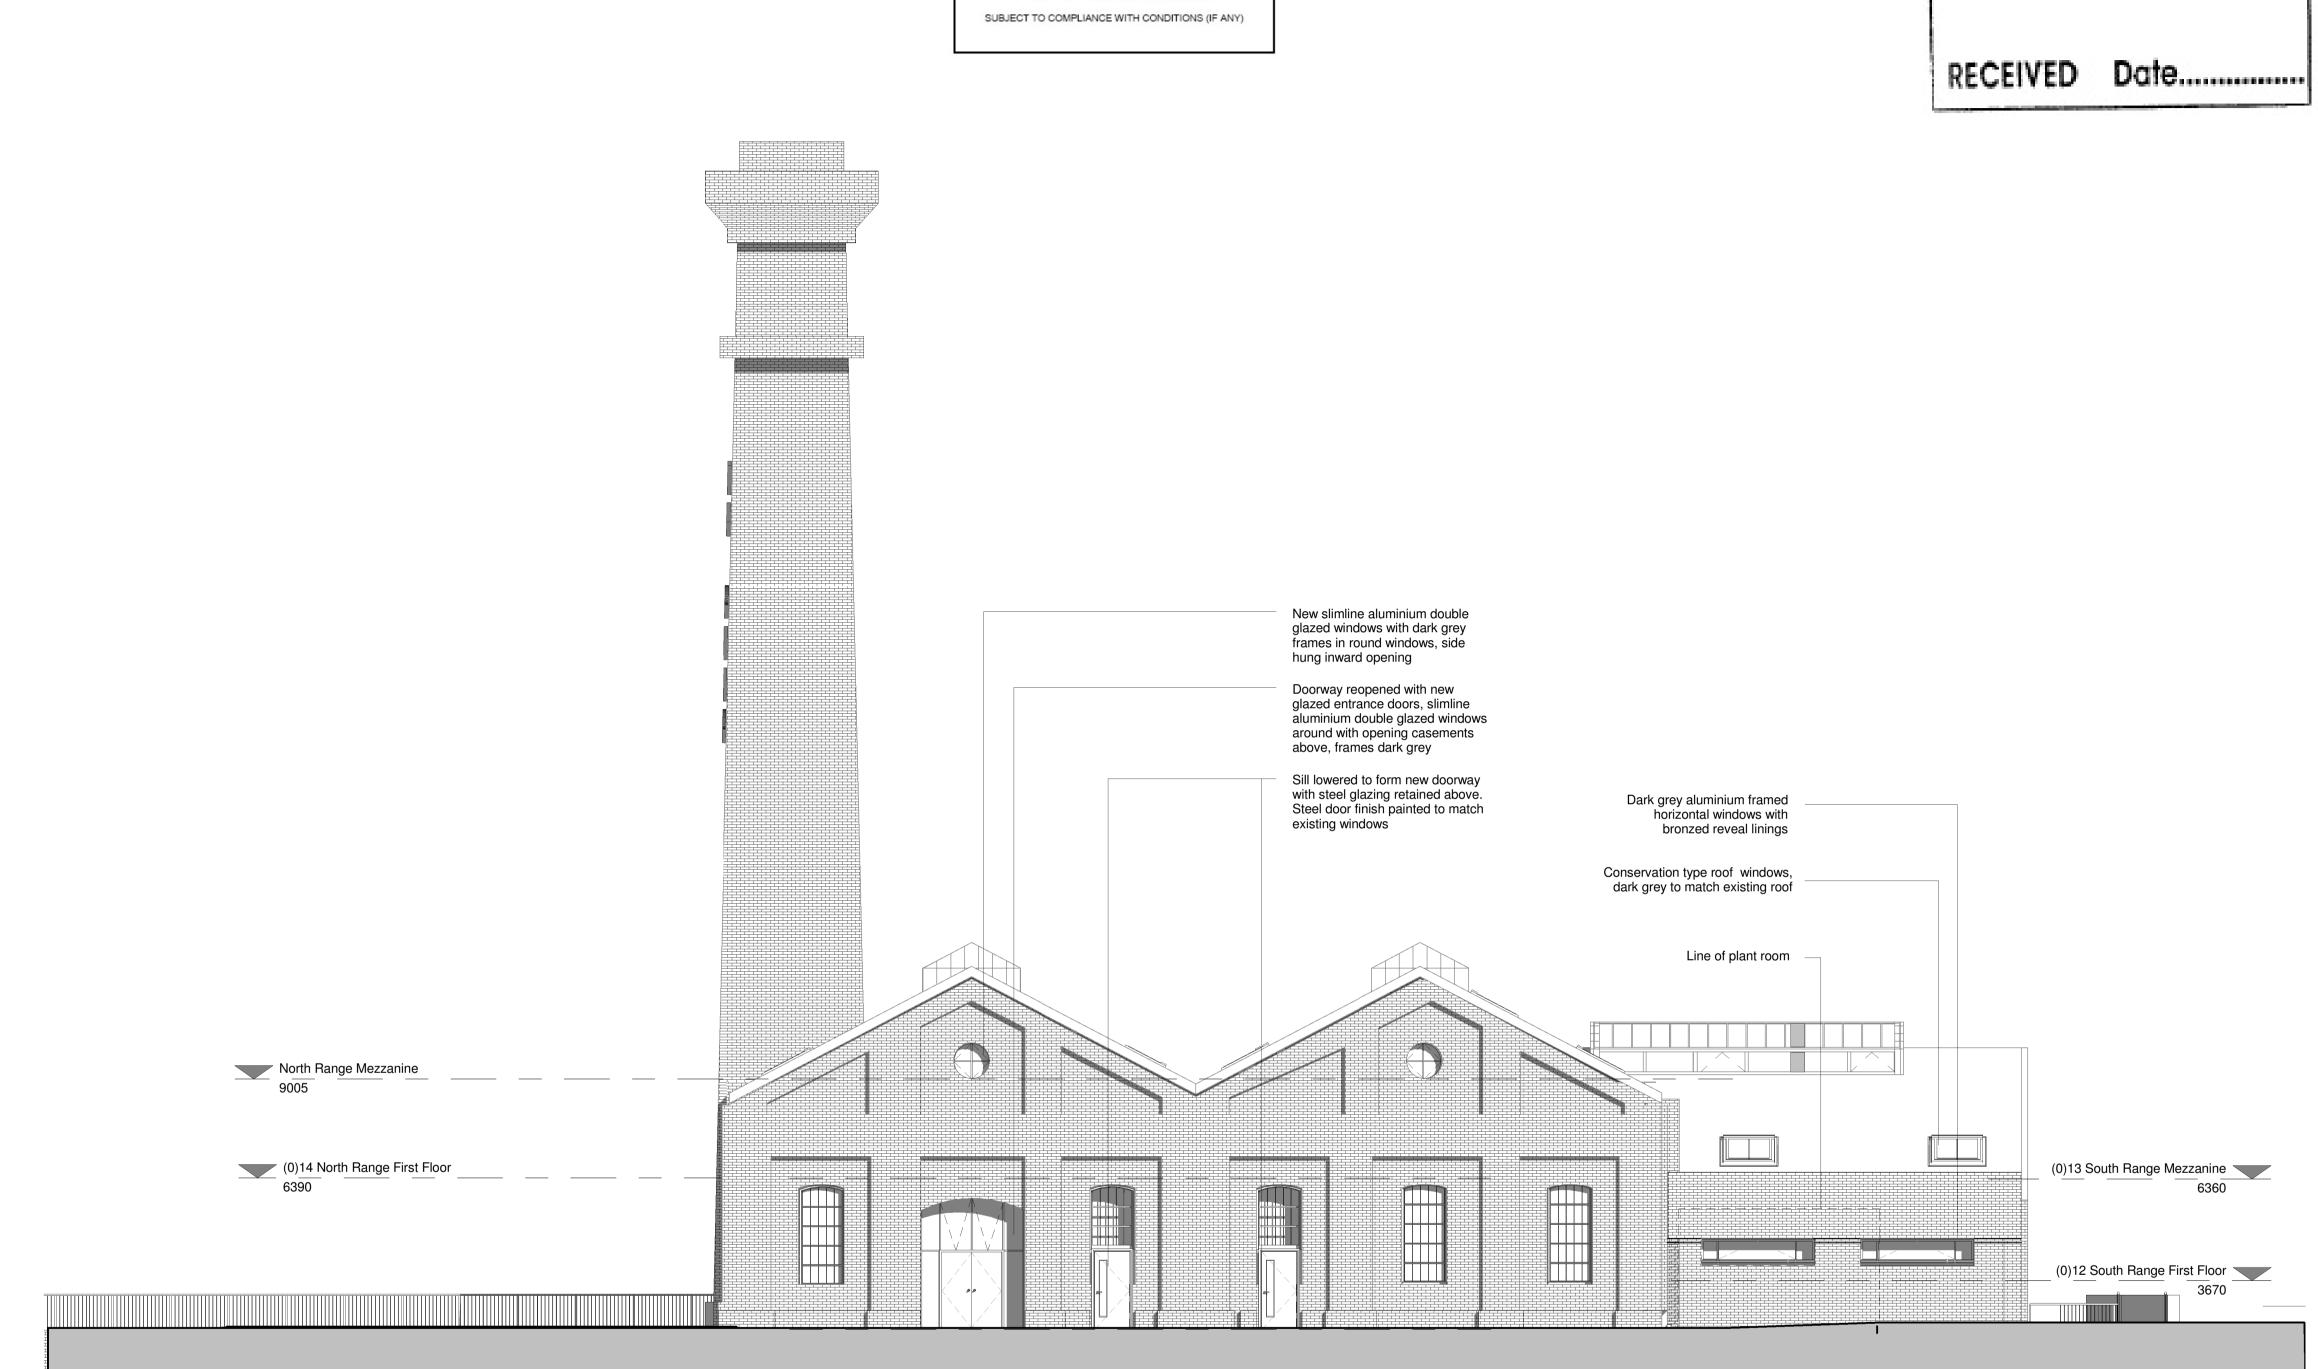

## VALE OF GLAM COUNCI AMENDED

6360

| ORGAN    |   |
|----------|---|
| IL       | ļ |
| PLANS    |   |
|          |   |
| <b>.</b> |   |

|        | North Point.                                                                                                                                                             |
|--------|--------------------------------------------------------------------------------------------------------------------------------------------------------------------------|
|        | + Key Plan.                                                                                                                                                              |
|        |                                                                                                                                                                          |
|        |                                                                                                                                                                          |
|        | B     17/10/14     Planning Update       A     09/10/14     Planning Update       Rev.     Date     Rev. Note     By       Check                                         |
|        | EllisWilliams<br>Architects<br>Job title<br>Barry Pumphouse                                                                                                              |
| 8m 10m | Drawing title Proposed North Elevation Status Planning Drawn by date checked by Scale at A1 EWA 17/06/14 RF 1:100 Job No. Drawing number AG(0)32 Contractors Drawing No. |