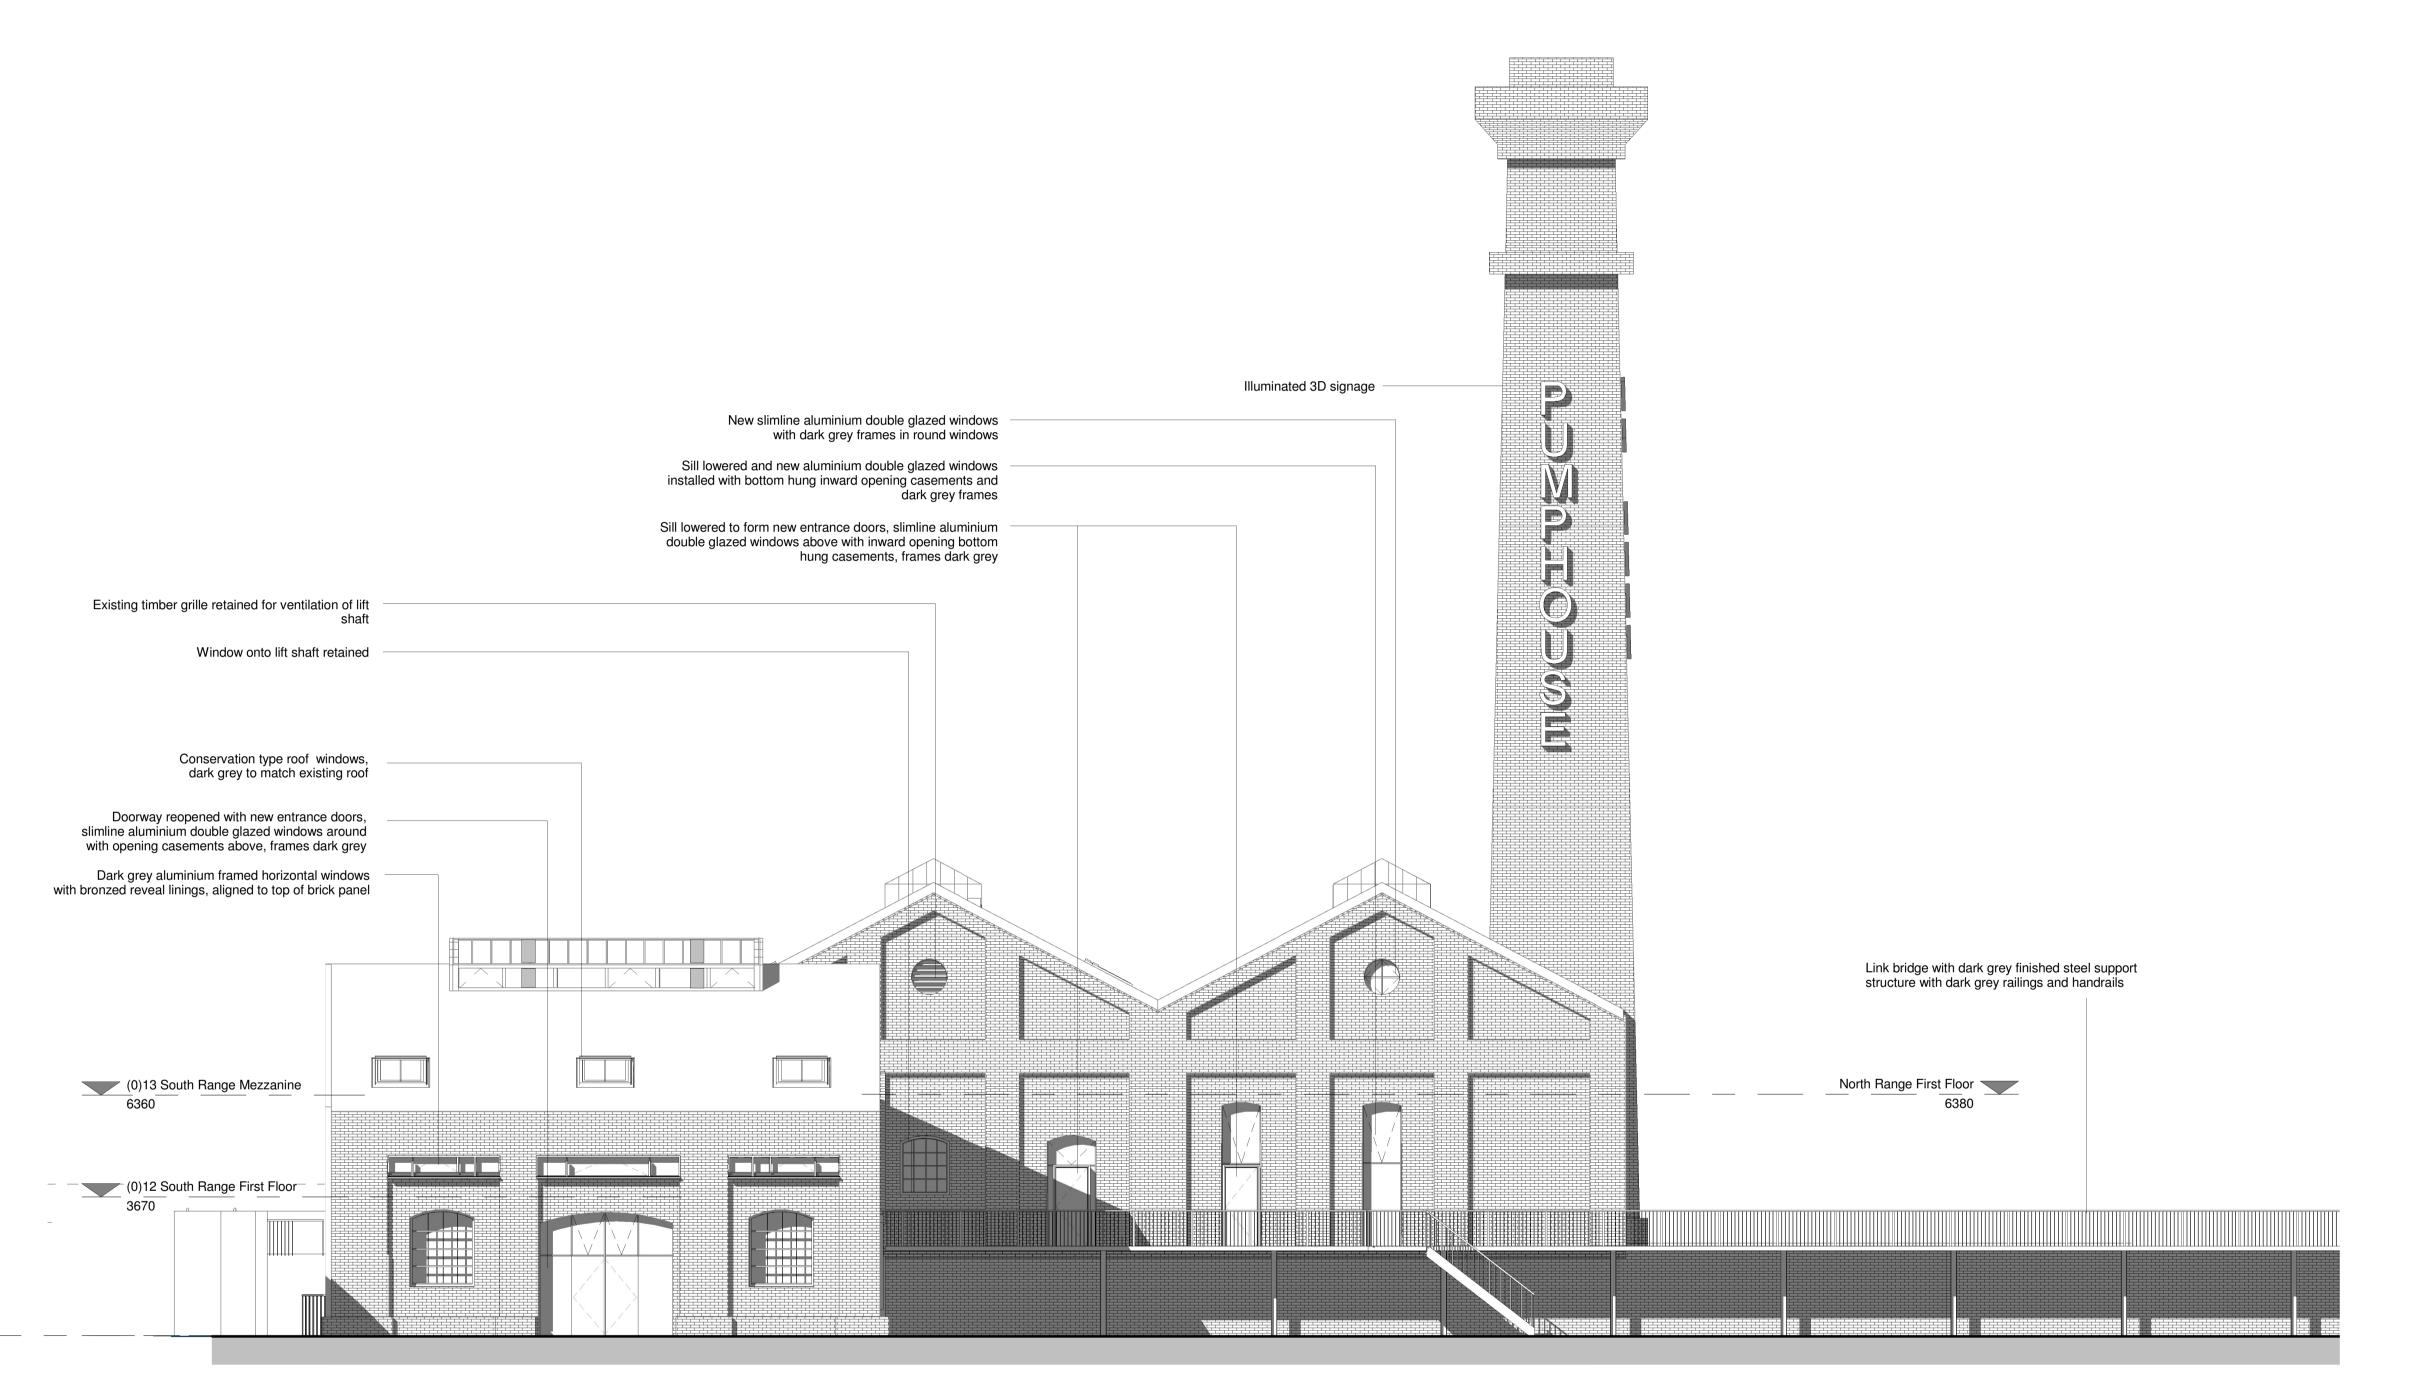

0m 2m 4m 6m 8m 10m

VISUAL SCALE 1:100 @ A1

North Point. C 17/10/14 Planning Update
B 09/10/14 Planning Update
A 02/10/14 Planning Update By Check Rev. Note 151 Rosebery Avenue, London EC1R 4AB T: +44 (0)20 7841 7200 EllisWilliams Architects Job title
Barry Pumphouse
Drawing title
Proposed South Elevation Status Planning 
 Drawn by
 date
 checked by

 EWA
 17/10/14
 RF

 Job No.
 Drawing number

 1899
 AG(0)

 Contractors Drawing No.
 Scale at A1 1:100 AG(0)31

Copyright: All rights reserved.

This drawing must not be reproduced without permission.

This drawing must not be scaled. Dimensions are in millimetres unless specified.