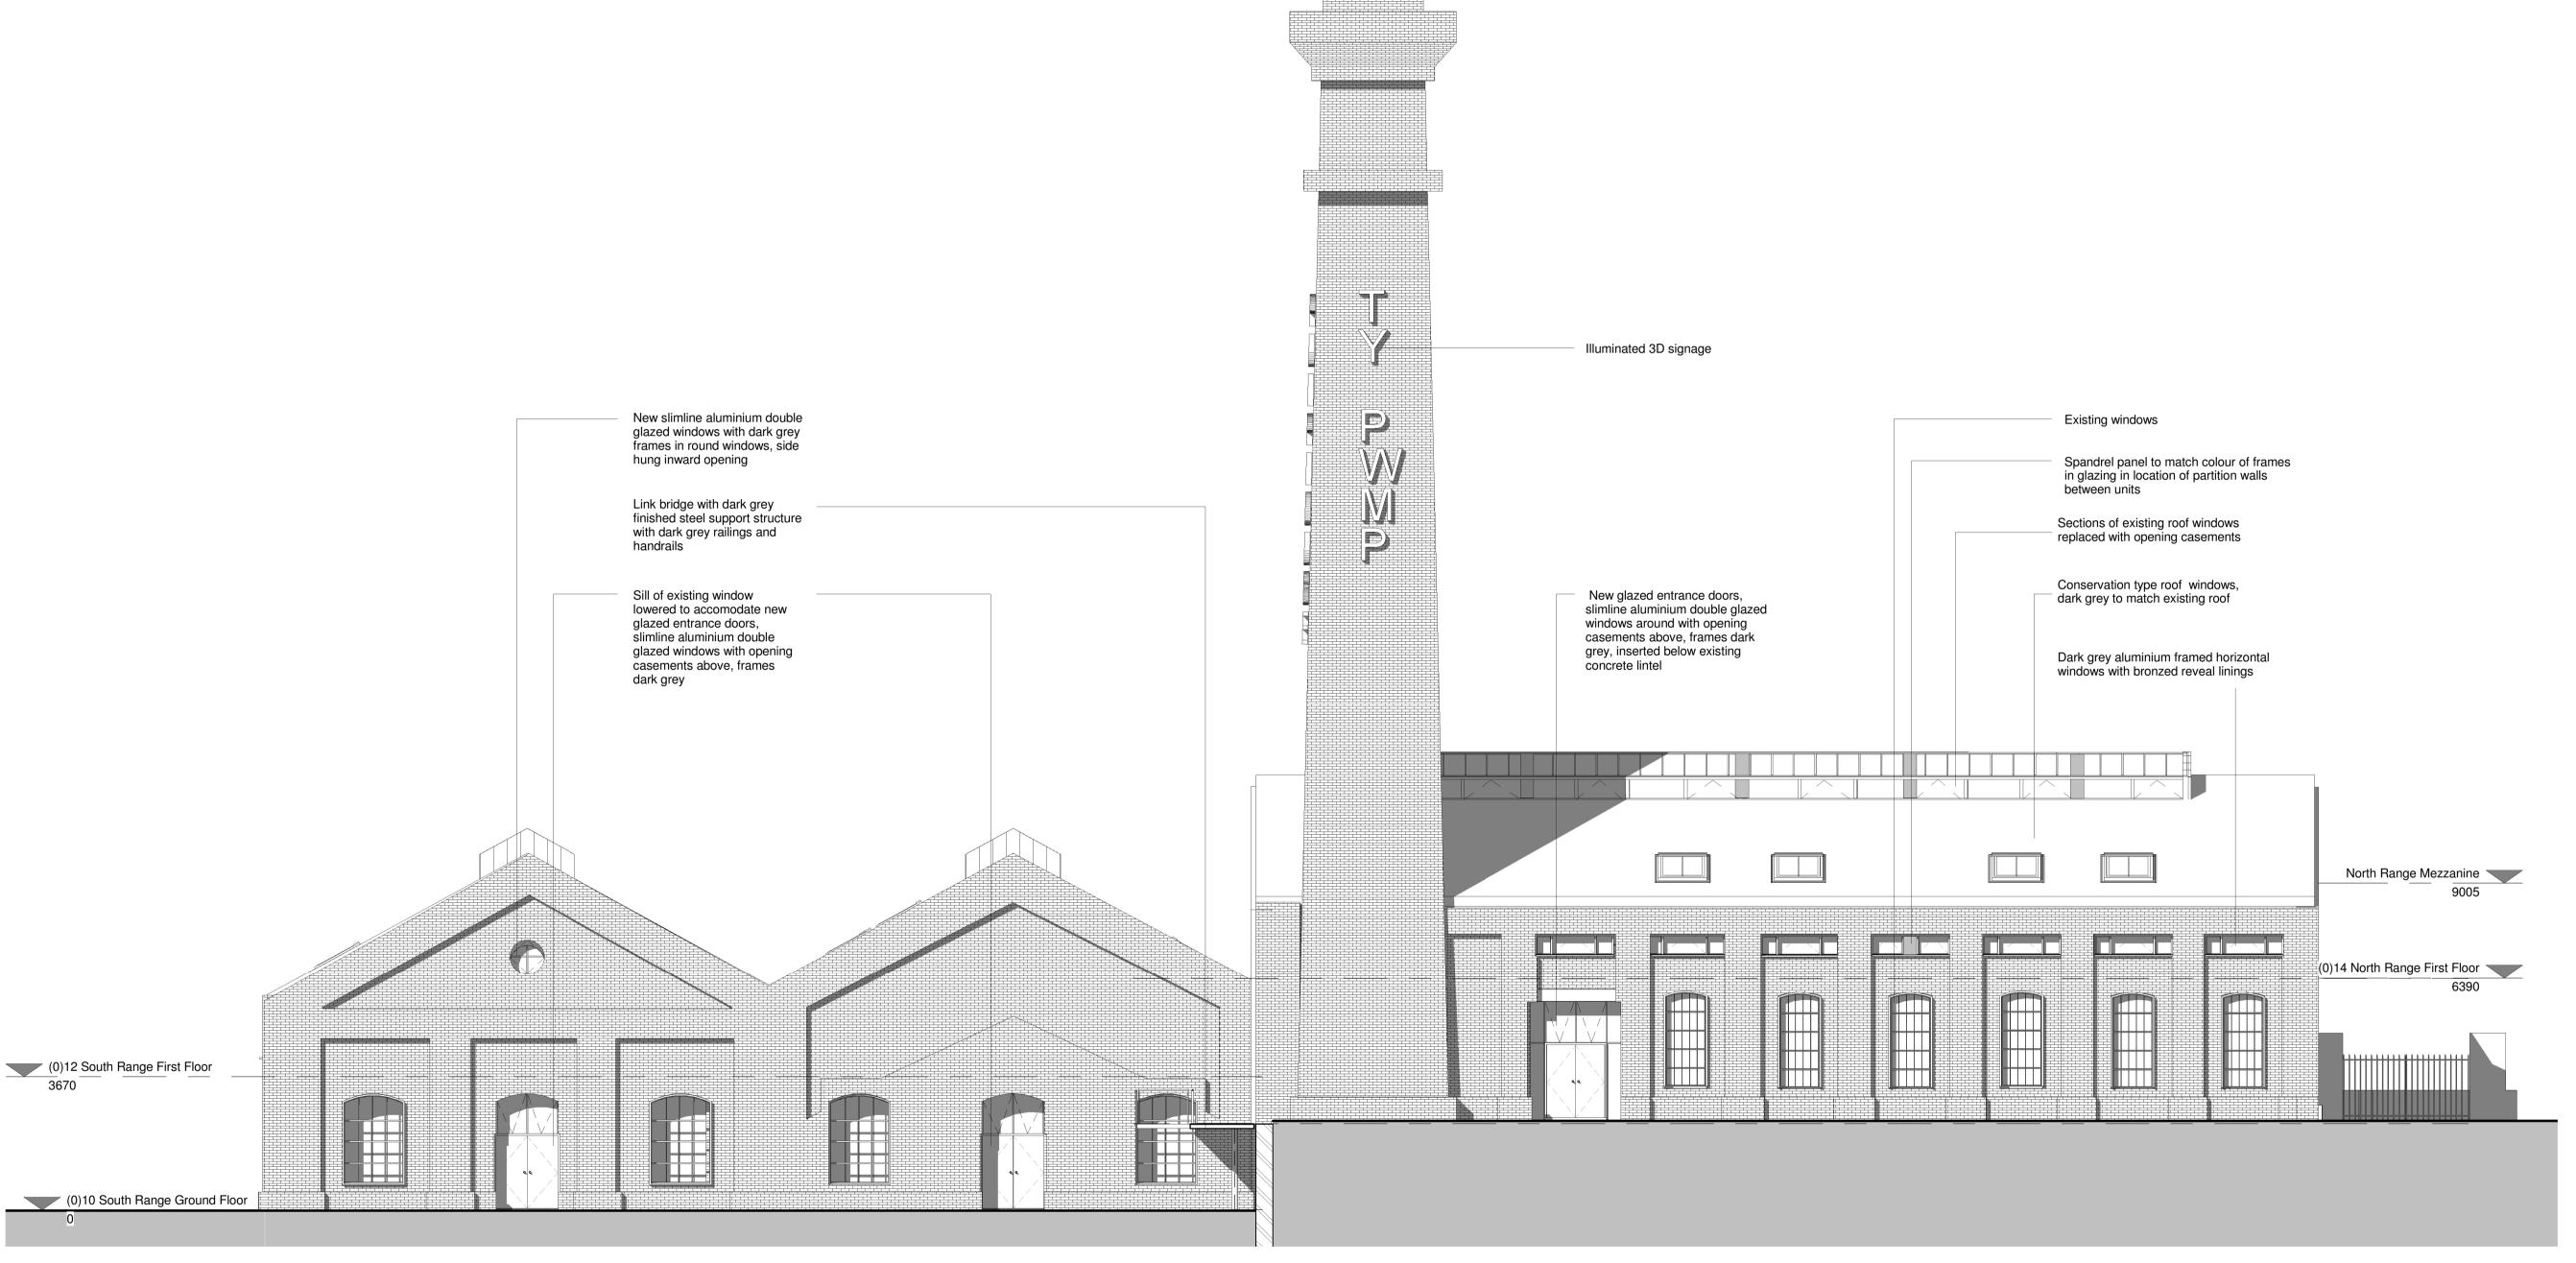

East Elevation
1:100

0m 2m 4m 6m 8m 10m

VISUAL SCALE 1:100 @ A1

North Point. B 17/10/14 Planning Update
A 06/10/14 Building Control Preliminary Issue By Check

> 151 Rosebery Avenue, London EC1R 4AB T: +44 (0)20 7841 7200

> > Scale at A1 1: 100

Revision

EllisWilliams Architects

Status Planning

Drawing title
Proposed East Elevation

Copyright: All rights reserved.

This drawing must not be reproduced without permission.

This drawing must not be scaled. Dimensions are in millimetres unless specified.