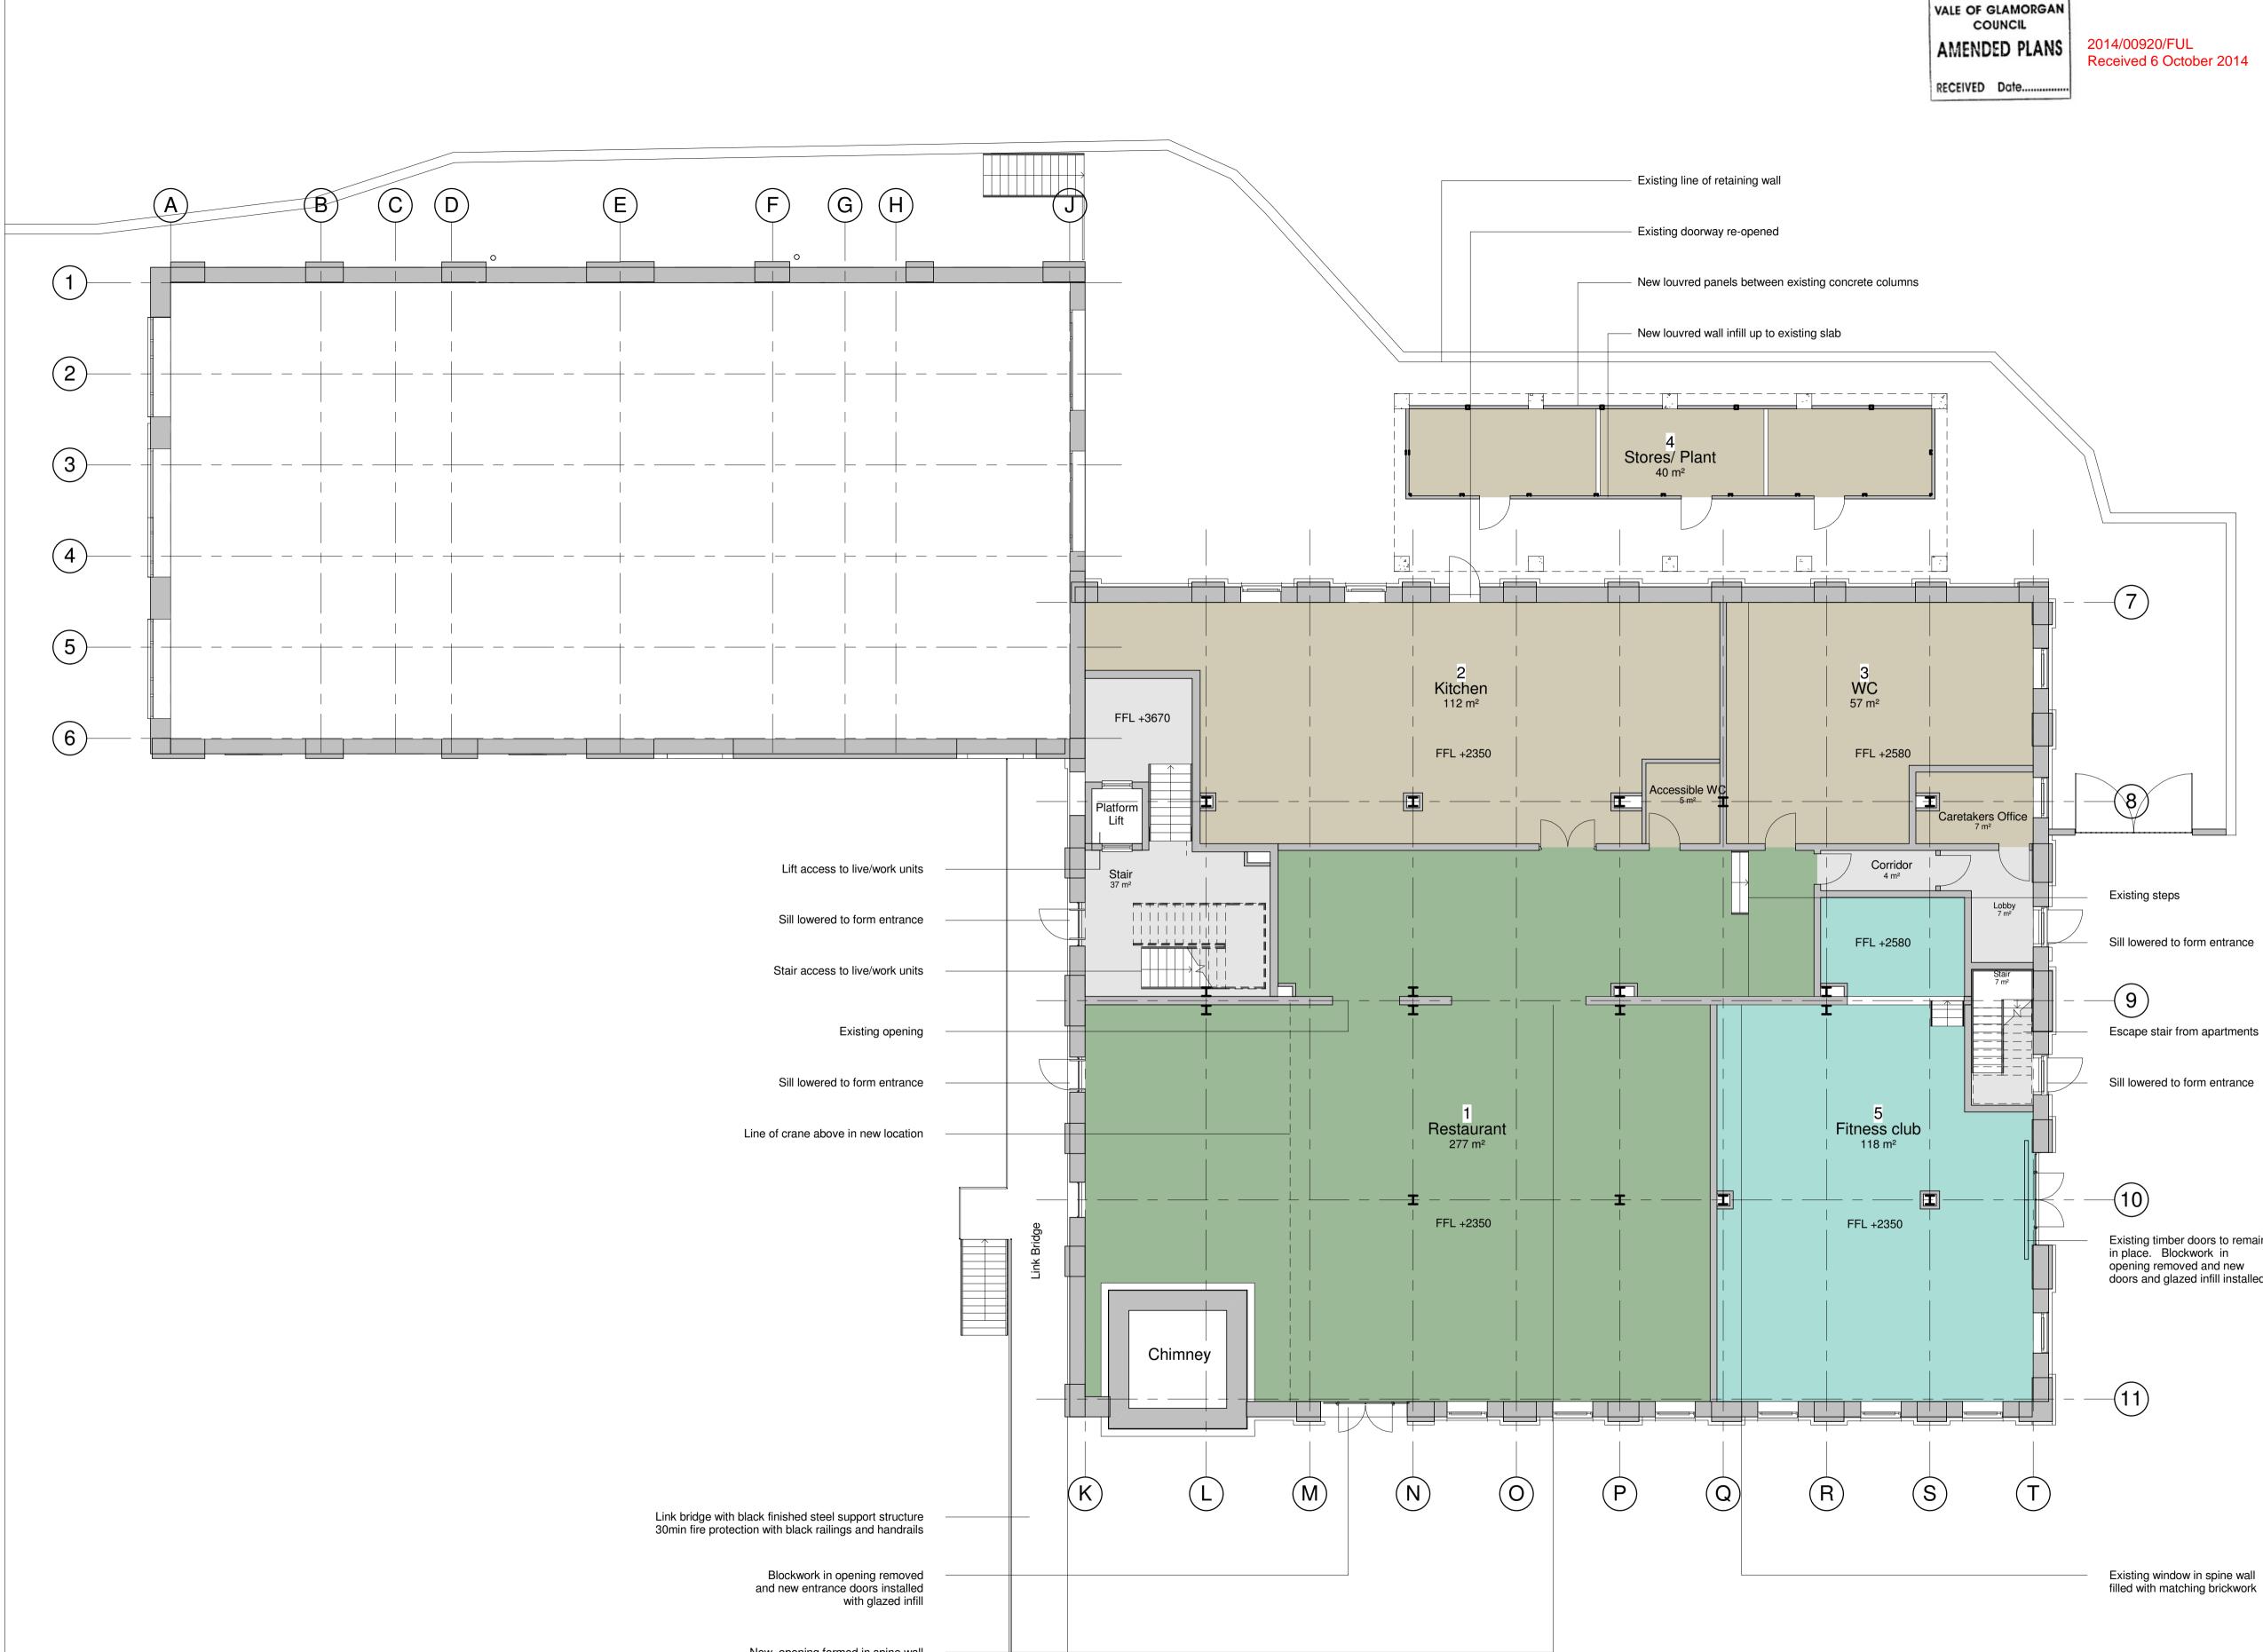

New opening formed in spine wall with steel lintel

**1 2 North Range Ground Floor** 1:100

0m

## Received 6 October 2014

Sill lowered to form entrance

Escape stair from apartments

Sill lowered to form entrance

Existing timber doors to remain in place. Blockwork in opening removed and new doors and glazed infill installed