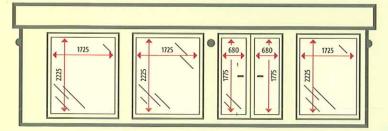

# the 32' x 12' Marketing Suite





# **LAYOUT A**



### Kitchen / Toilet area

- · Kitchen worktop island, c/w above lighting
- · Glazed fronted fridge, kettle, lockable cupboard
- · Sliding door to mains toilet
- · Waste tank in toilet mains wo
- · Sink area, c/w hand dryer and mirror
- · Fire escape

### Wall finishes

- . Cream decorative plasterboard to back wall in sales area
- · Light or Dark wood cladding to facing wall
- · Light or Dark wood cladding to kitchen/toilet area





## 600mm Top hat fascia – measurement signage 545mm



### **External**

- · Laminated top hat fascia
- · Textured finish
- · Large tinted glazed windows, spotlighting to windows
- · Electric roller shutters
- · Lighting beneath fascia
- UPVC french doors
- · External lighting, 2 with time delay
- · Panic Sounder
- · Built on steel frame, no jacking legs

#### Sales Area

- · Fire escape
- · Laminated flooring
- Matwell
- · Chrome heaters and power points
- · Spotlighting
- · Air Conditioning
- · Panic buttons x 2
- · Panic reset panel/Generator control panel
- · Glazed partition to toilet/kitchen



08450 56 00 44









Fridge



Kitchen Area



Marketing Suite



-0