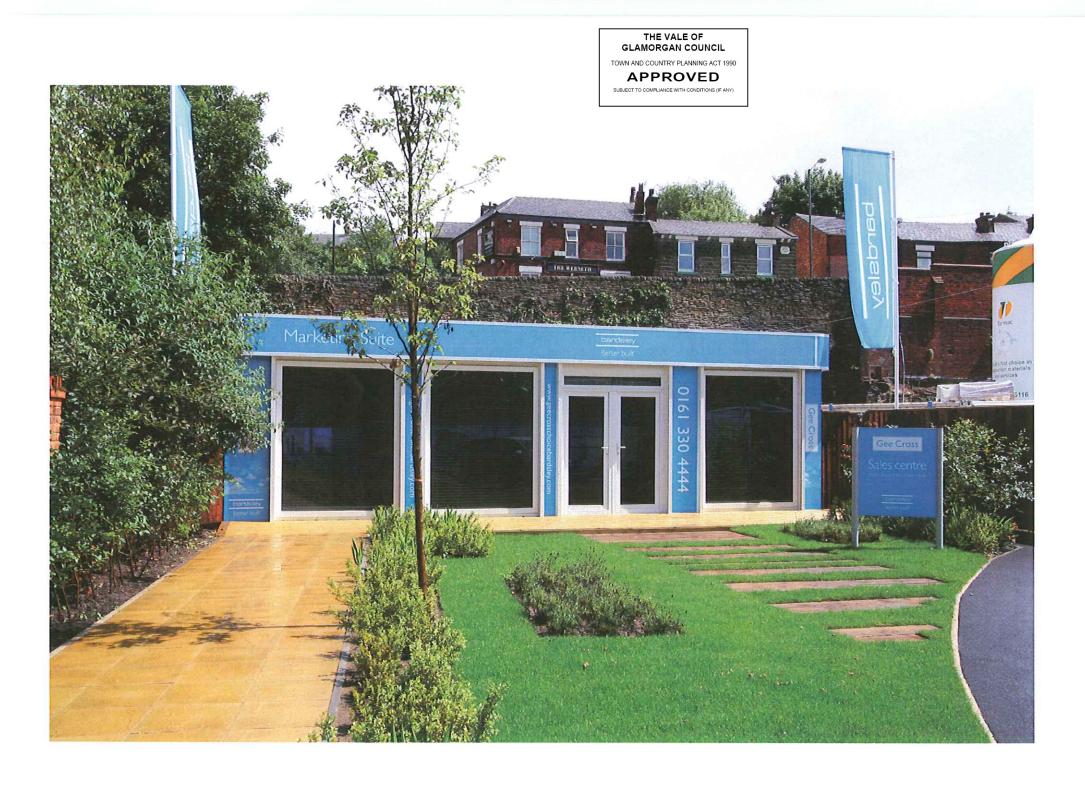

# the 32' x 12' Marketing Suite

### **External**

- · Laminated top hat fascia
- · Textured finish
- · Large tinted glazed windows, spotlighting to windows
- · Electric roller shutters
- · Lighting beneath fascia
- UPVC french doors
- · External lighting, 2 with time delay
- · Panic Sounder
- · Built on steel frame, no jacking legs