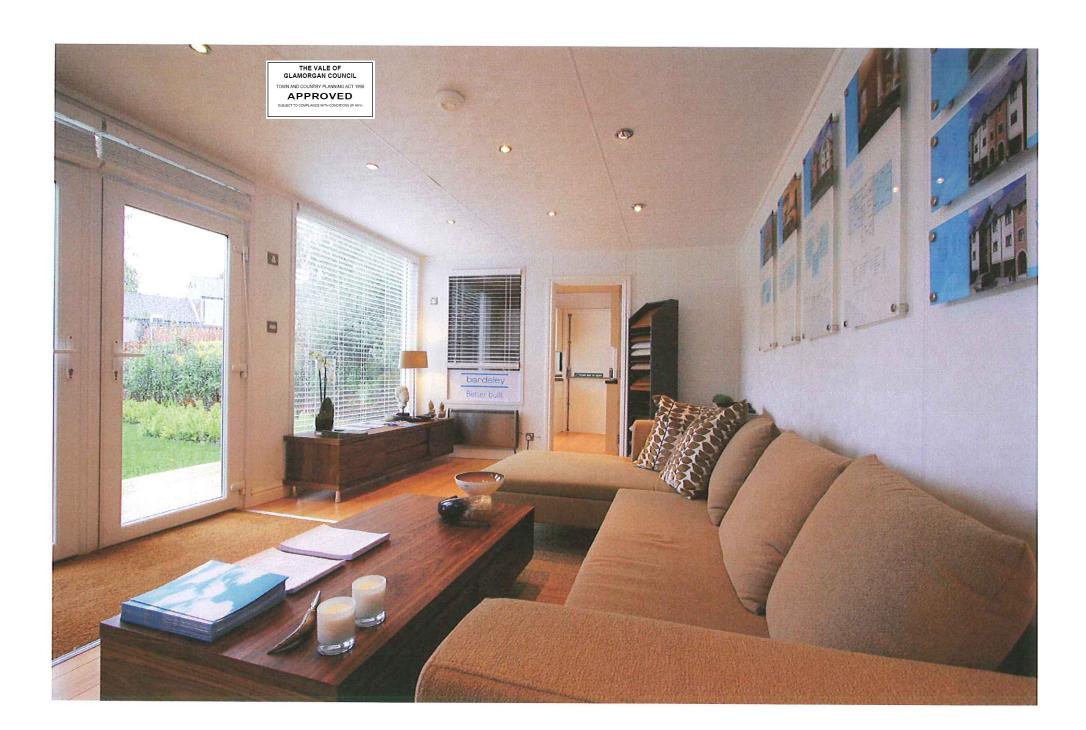

# the 32' x 12' Marketing Suite

# **LAYOUT A**

### Wall finishes

- . Cream decorative plasterboard to back wall in sales area
- · Light or Dark wood cladding to facing wall
- · Light or Dark wood cladding to kitchen/toilet area

### **External**

- · Laminated top hat fascia
- · Textured finish
- · Large tinted glazed windows, spotlighting to windows
- · Electric roller shutters
- · Lighting beneath fascia
- UPVC french doors
- · External lighting, 2 with time delay
- · Panic Sounder
- · Built on steel frame, no jacking legs

#### Sales Area

- · Fire escape
- · Laminated flooring
- Matwell
- · Chrome heaters and power points
- · Spotlighting
- · Air Conditioning
- · Panic buttons x 2
- · Panic reset panel/Generator control panel
- · Glazed partition to toilet/kitchen