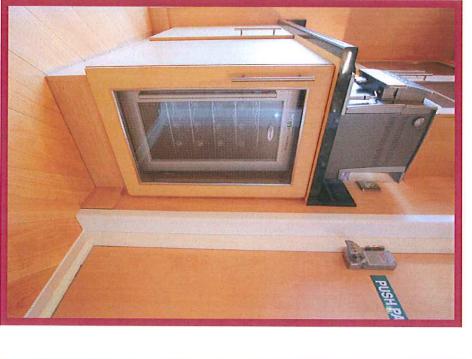

### Kitchen / Toilet area

- · Kitchen worktop island, c/w above lighting
- · Glazed fronted fridge, kettle, lockable cupboard
- · Sliding door to mains toilet
- · Waste tank in toilet mains wo
- · Sink area, c/w hand dryer and mirror
- · Fire escape

08450 56 00 44

Fridge

Kitchen Area

Marketing Suite

-0