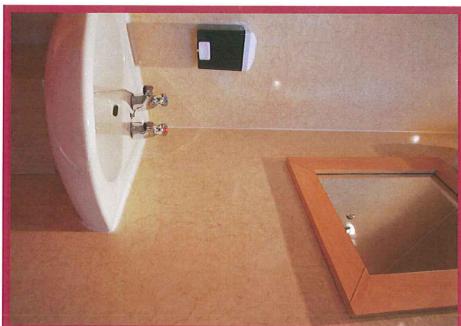

### Kitchen / Toilet area

- · Kitchen worktop island, c/w above lighting
- · Glazed fronted fridge, kettle, lockable cupboard
- · Sliding door to mains toilet
- · Waste tank in toilet mains wo
- · Sink area, c/w hand dryer and mirror
- · Fire escape