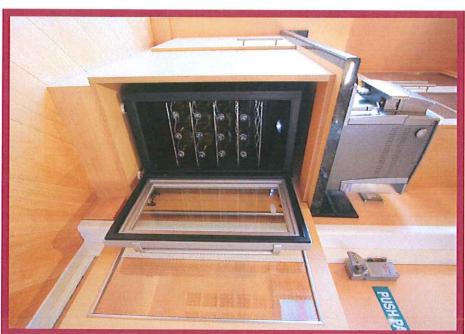

### Kitchen / Toilet area

- · Kitchen worktop island, c/w above lighting
- · Glazed fronted fridge, kettle, lockable cupboard
- · Sliding door to mains toilet
- · Waste tank in toilet mains wo
- · Sink area, c/w hand dryer and mirror
- · Fire escape

08450 56 00 44

Fridge

Kitchen Area

Marketing Suite

-0