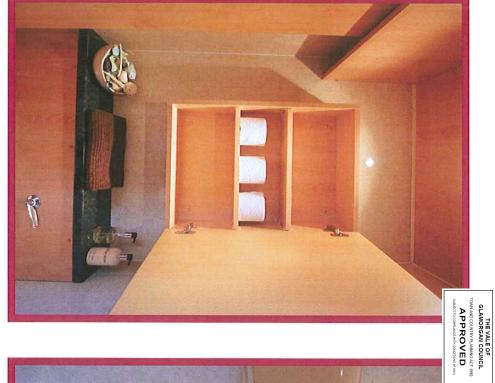

### Kitchen / Toilet area

- · Kitchen worktop island, c/w above lighting
- · Glazed fronted fridge, kettle, lockable cupboard
- · Sliding door to mains toilet
- · Waste tank in toilet mains wo
- · Sink area, c/w hand dryer and mirror
- · Fire escape

### Wall finishes

- . Cream decorative plasterboard to back wall in sales area
- · Light or Dark wood cladding to facing wall
- · Light or Dark wood cladding to kitchen/toilet area