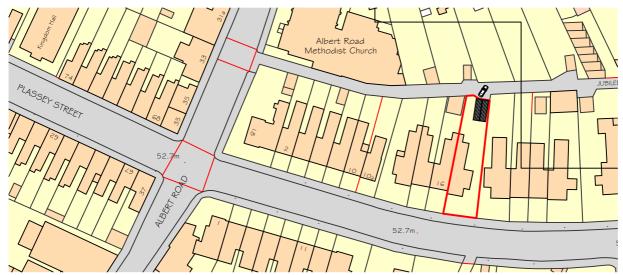

Ordnance Survey, (c) Crown Copyright 2014. All rights reserved. Licence number 100022432

## PROPOSED LOCATION PLAN SCALE 1/1250





## THE VALE OF **GLAMORGAN COUNCIL**

TOWN AND COUNTRY PLANNING ACT 1990

## **APPROVED**

SUBJECT TO COMPLIANCE WITH CONDITIONS (IF ANY)

|   | THIS DRAWING IS COPYRIGHT. DO NOT SCALE THIS DRAWING (EXCEPT FOR PLANNING PURPOSES)                                                               | Rev | Date      | Drawn | Description     |               |         | Job title Claus Place | Pananth             | Mr. Aller on                    |
|---|---------------------------------------------------------------------------------------------------------------------------------------------------|-----|-----------|-------|-----------------|---------------|--------