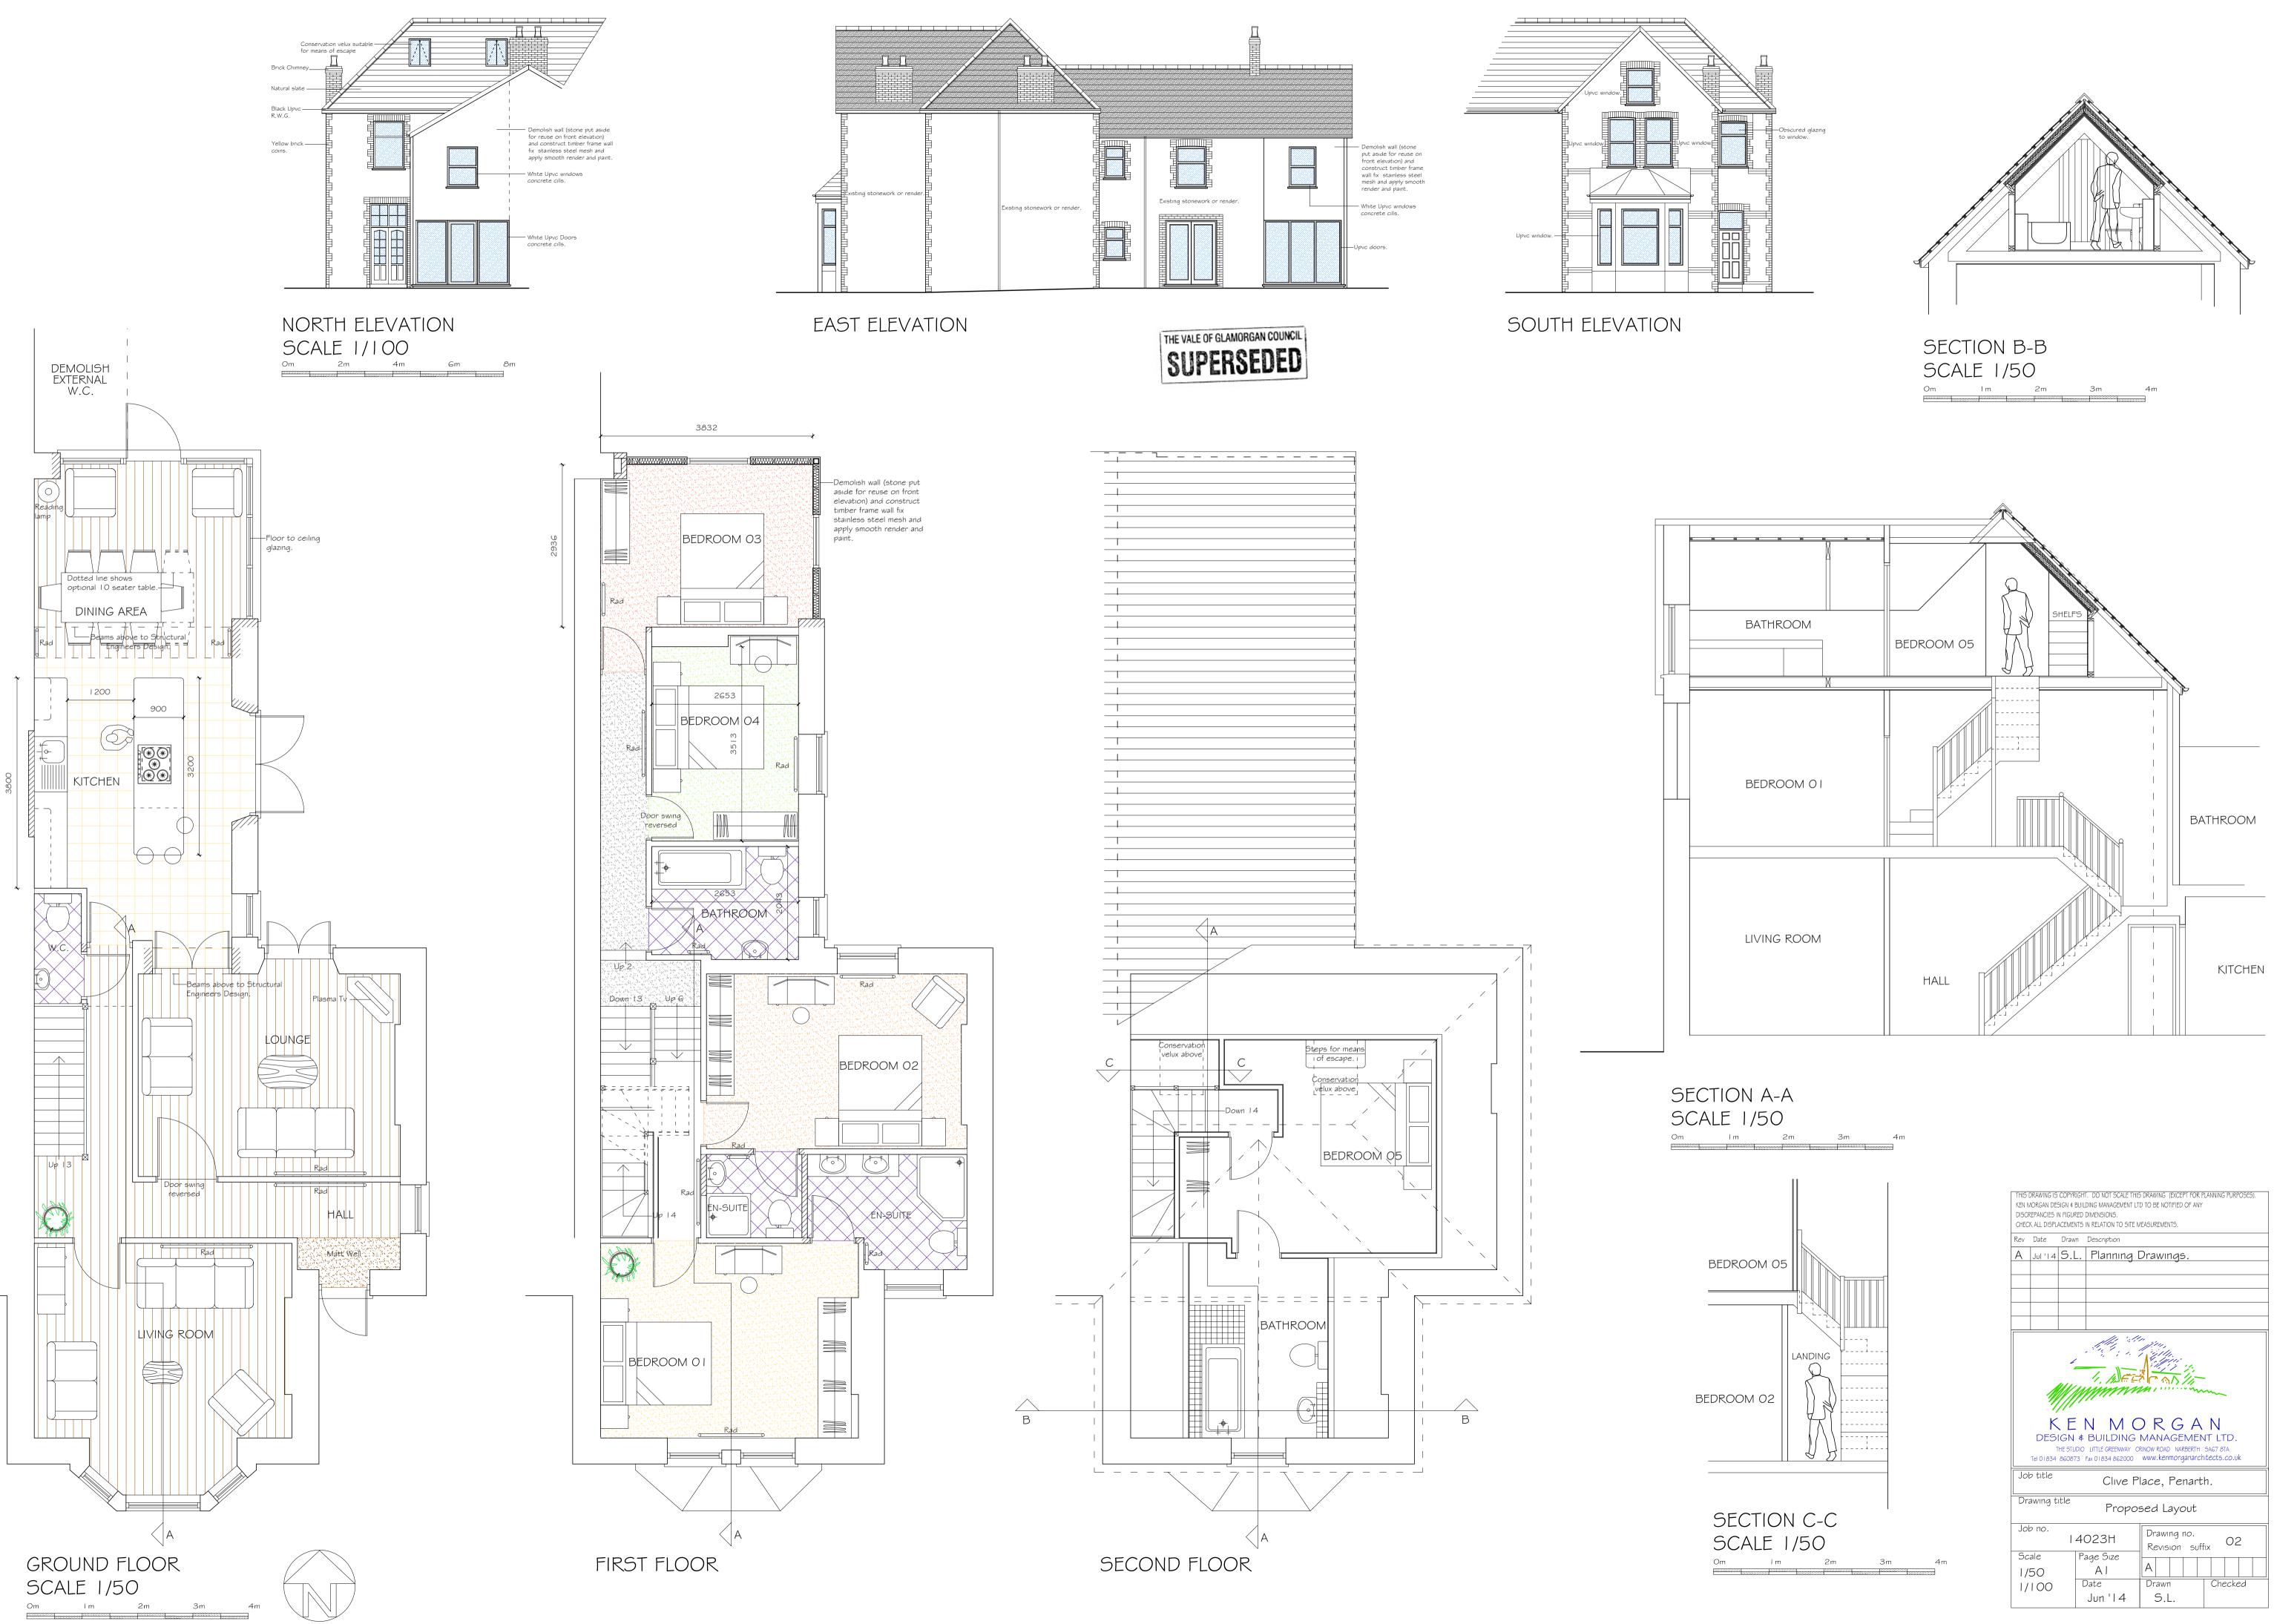

| THIS DRAWING IS COPYRIGHT. DO NOT SCALE THIS DRAWING (EXCEPT FOR PLANNING PURPOSES).<br>KEN MORGAN DESIGN ¢ BUILDING MANAGEMENT LTD TO BE NOTIFIED OF ANY<br>DISCREPANCIES IN FIGURED DIMENSIONS.<br>CHECK ALL DISPLACEMENTS IN RELATION TO SITE MEASUREMENTS. |           |       |                  |                                   |
|----------------------------------------------------------------------------------------------------------------------------------------------------------------------------------------------------------------------------------------------------------------|-----------|-------|------------------|-----------------------------------|
| Rev                                                                                                                                                                                                                                                            | Date      | Drawn | Description      |                                   |
| A                                                                                                                                                                                                                                                              | Jul '14   | 5.L.  | Planning         | Drawings.                         |
|                                                                                                                                                                                                                                                                |           |       |                  |                                   |
| KENMORGAN<br>DESIGN & BUILDING MANAGEMENT LTD.<br>THE STUDIO LITTLE GREENWAY CRINOW ROAD NARBERTH SAG7 8TA<br>Tel 01834 860873 Fax 01834 862000 WWW.kenmorganarchitects.co.uk                                                                                  |           |       |                  |                                   |
| Job title Clive Place, Penarth.                                                                                                                                                                                                                                |           |       |                  |                                   |
| Drawing title<br>Proposed Layout                                                                                                                                                                                                                               |           |       |                  |                                   |
| Job no.<br>I 4023H                                                                                                                                                                                                                                             |           |       | 023H             | Drawing no.<br>Revision suffix 02 |
| Sc<br> /!                                                                                                                                                                                                                                                      | ale<br>50 |       | 'age Sıze<br>A I |                                   |
| 1/                                                                                                                                                                                                                                                             | 100       |       | Date             | Drawn Checked                     |