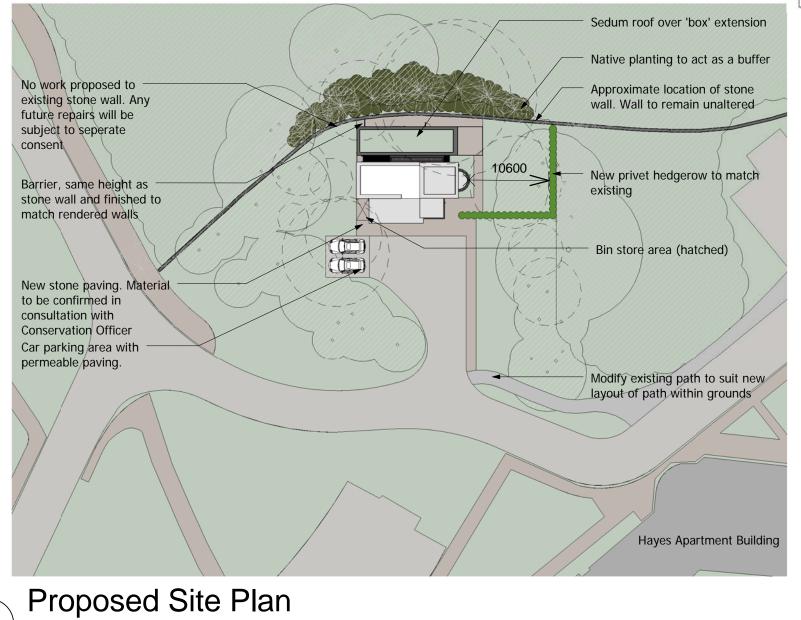

Project: A085825

Residential Conversion Hayes Point, Sully

Drawing Title:

Proposed Site Plan

| Scale @ A3  | Drawn | Date        | Checked | Date | Approved | Date |
|-------------|-------|-------------|---------|------|----------|------|
| 1 : 500 SM  |       | SM          |         | PL   |          |      |
| Project No. | Type  | Drawing No. |         |      | Revision |      |
| A085825     |       |             | A04     |      | В        |      |