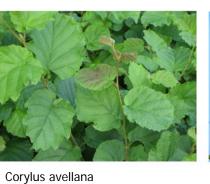

# Planting Specification

| 1: Native planting (p | planted at 80cm spa |
|-----------------------|---------------------|
| Corylus avellana      | 1+2; 60-80cm hi     |
| Crataegus monogyna    | 1+1; 80-100cm       |
| Ilex aquifolium       | 40-60cm high; 3     |
| Rhamnus frangula      | 60-80cm high; b     |
| Viburnum opulus       | 1+2; 60-80cm h      |
|                       |                     |

# 1

1:500

Crataegus monogyna

Rhamnus frangula

Ilex aquifolium

17 .

Ligustrum ovalifolium (Privet)

Viburnum opulus