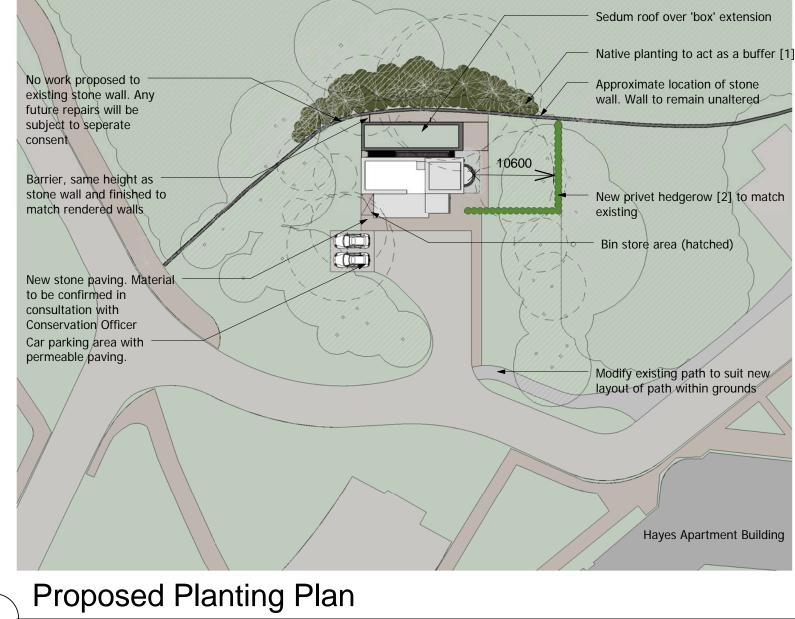

# Planting Specification

| 1: Native planting (p | planted at 80cm spa |
|-----------------------|---------------------|
| Corylus avellana      | 1+2; 60-80cm hi     |
| Crataegus monogyna    | 1+1; 80-100cm       |
| Ilex aquifolium       | 40-60cm high; 3     |
| Rhamnus frangula      | 60-80cm high; b     |
| Viburnum opulus       | 1+2; 60-80cm h      |
|                       |                     |

# 1

1:500

Crataegus monogyna

Rhamnus frangula

Ilex aquifolium

17 .

Ligustrum ovalifolium (Privet)

Viburnum opulus