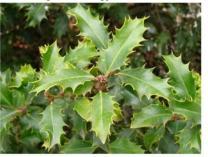

# Planting Specification

| 1: Native planting (p | planted at 80cm spa |
|-----------------------|---------------------|
| Corylus avellana      | 1+2; 60-80cm hi     |
| Crataegus monogyna    | 1+1; 80-100cm       |
| Ilex aquifolium       | 40-60cm high; 3     |
| Rhamnus frangula      | 60-80cm high; b     |
| Viburnum opulus       | 1+2; 60-80cm h      |
|                       |                     |

# 1

1:500

Crataegus monogyna

Rhamnus frangula

Ilex aquifolium

17 .

Ligustrum ovalifolium (Privet)

Viburnum opulus