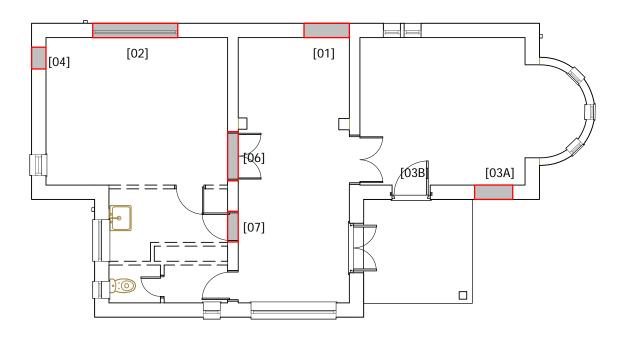

## Floor Plan - Existing

1:100

- 1. New door opening
- 2. Remove existing windows and external block work boarding over to create new alcove

**Summary of proposed alterations** 

- 3. Create new window opening and remove existing door and install new windows
- 4. Create new window opening
- 5. New glazed entry porch
- 6. Remove internal door and door frame
- 7. Remove internal door and door frame
- 8. Remove internal partition walls and remove and cap plumbing fittings

Refer to drawings and Listed Building Appraisal for additional information about the scope of works