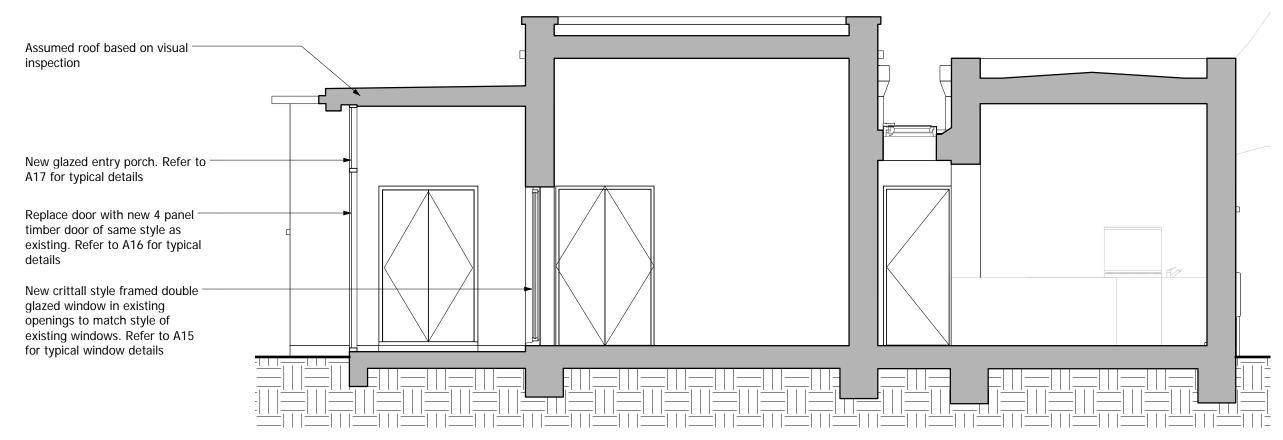

## Section A-A

1 · 50

### **General Notes:**

Roof repairs to be carried out and additional insulation to be fitted. Existing parapet heights to remain.

New flooring to be laid. Works to the floor to be agreed with the Conservation Officer

All external walls are to be lined with insulated plasterboard.

All windows are to be replaced with Crittall style double glazed windows. Scope and method of repairs is to be agreed with the Conservation

The exterior render of the building is to be repaired on a like for like basis and will be painted in new colours to complement the adjacent Hayes Apartments. External colours to be agreed with the Conservation Officer.