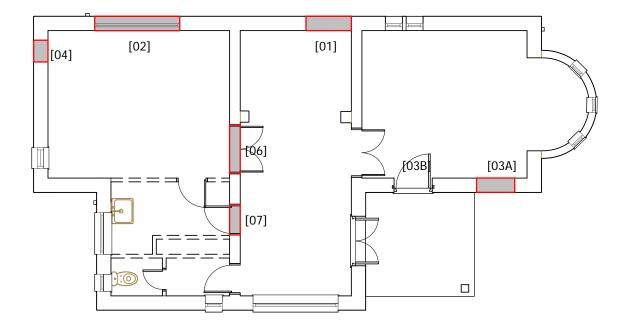

## Summary of proposed alterations

 New door opening
Remove existing windows and external block work boarding over to create new alcove
Create new window opening and remove existing door and install new windows

4. Create new window opening

5. New glazed entry porch

6. Remove internal door and door frame

7. Remove internal door and door frame

8. Remove internal partition walls and remove and cap plumbing fittings

Refer to drawings and Listed Building Appraisal for additional information about the scope of works