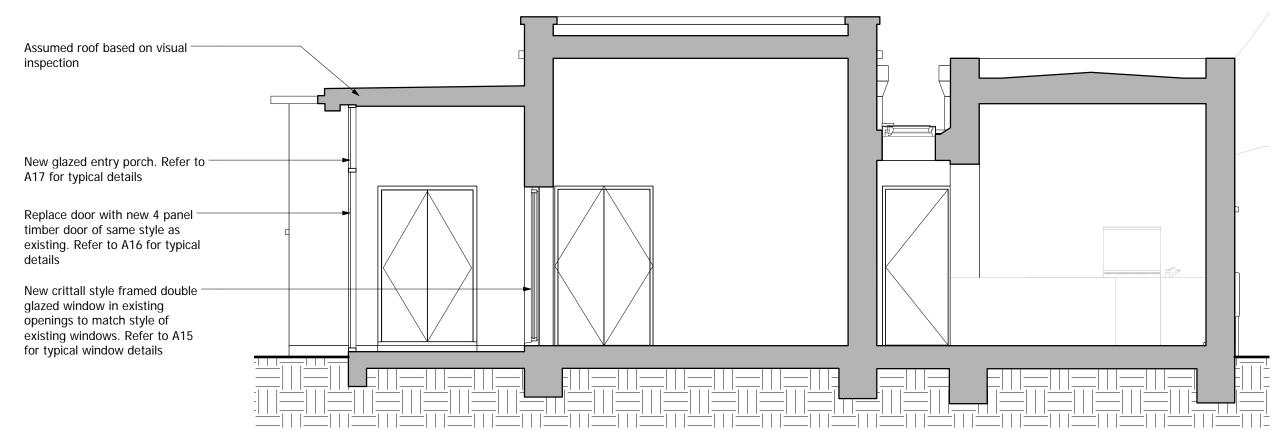

## Section A-A

1:50

#### **General Notes:**

Roof repairs to be carried out and additional insulation to be fitted. Existing parapet heights to remain.

New flooring to be laid. Works to the floor to be agreed with the Conservation Officer

All external walls are to be lined with insulated plasterboard.

All windows are to be replaced with Crittall style double glazed windows. Scope and method of repairs is to be agreed with the Conservation Officer

The exterior render of the building is to be repaired on a like for like basis and will be painted in new colours to complement the adjacent Hayes Apartments. External colours to be agreed with the Conservation Officer.