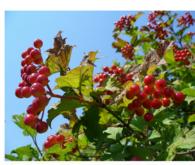

#### **Planting Specification**

| 1: Native planting (p | lanted at 80cm spaci |
|-----------------------|----------------------|
| Corylus avellana      | 1+2; 60-80cm high    |
| root.                 |                      |
| Crataegus monogyna    | 1+1; 80-100cm hig    |
| root.                 |                      |
| Ilex aquifolium       | 40-60cm high; 3.0    |
| container.            |                      |
| Rhamnus frangula      | 60-80cm high; bar    |
| Viburnum opulus       | 1+2; 60-80cm high    |
| root.                 |                      |
|                       |                      |
|                       |                      |

# 1

Crataegus monogyna

Ilex aquifolium

Cornus alba 'Sibirica'

Corylus avellana

Viburnum opulus

Cornus alba 'Sibirica' - in leaf

Crocosmia 'Lucifer'