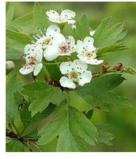

#### **Planting Specification**

| 1: Native planting (p | lanted at 80cm spaci |
|-----------------------|----------------------|
| Corylus avellana      | 1+2; 60-80cm high    |
| root.                 |                      |
| Crataegus monogyna    | 1+1; 80-100cm hig    |
| root.                 |                      |
| Ilex aquifolium       | 40-60cm high; 3.0    |
| container.            |                      |
| Rhamnus frangula      | 60-80cm high; bar    |
| Viburnum opulus       | 1+2; 60-80cm high    |
| root.                 |                      |
|                       |                      |
|                       |                      |

# 1

Crataegus monogyna

Ilex aquifolium

Cornus alba 'Sibirica'

Corylus avellana

Viburnum opulus

Cornus alba 'Sibirica' - in leaf

Crocosmia 'Lucifer'