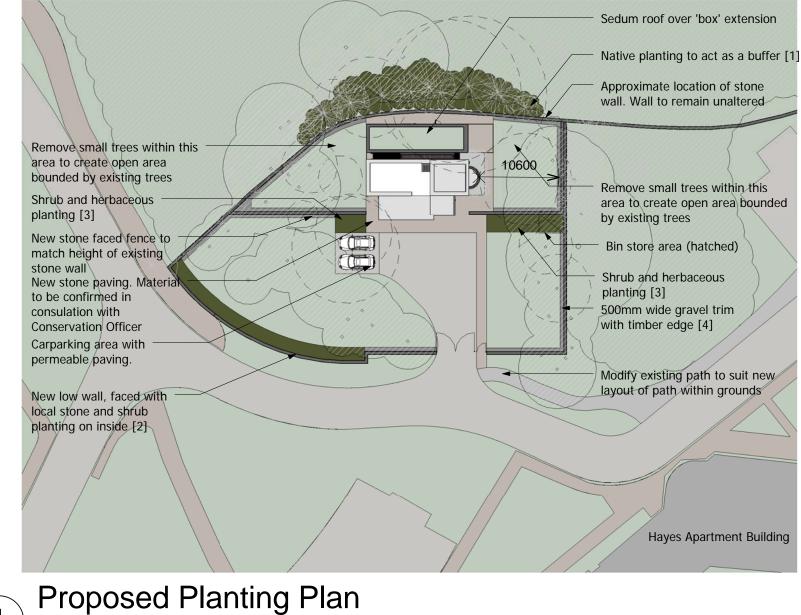

#### **Planting Specification**

| 1: Native planting (p | lanted at 80cm spaci |
|-----------------------|----------------------|
| Corylus avellana      | 1+2; 60-80cm high    |
| root.                 |                      |
| Crataegus monogyna    | 1+1; 80-100cm hig    |
| root.                 |                      |
| Ilex aquifolium       | 40-60cm high; 3.0    |
| container.            |                      |
| Rhamnus frangula      | 60-80cm high; bar    |
| Viburnum opulus       | 1+2; 60-80cm high    |
| root.                 |                      |
|                       |                      |
|                       |                      |

# 1

Crataegus monogyna

Ilex aquifolium

Cornus alba 'Sibirica'

Corylus avellana

Viburnum opulus

Cornus alba 'Sibirica' - in leaf

Crocosmia 'Lucifer'