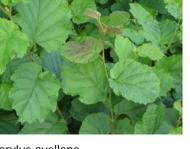

#### **Planting Specification**

| 1: Native planting (p | lanted at 80cm spaci |
|-----------------------|----------------------|
| Corylus avellana      | 1+2; 60-80cm high    |
| root.                 |                      |
| Crataegus monogyna    | 1+1; 80-100cm hig    |
| root.                 |                      |
| Ilex aquifolium       | 40-60cm high; 3.0    |
| container.            |                      |
| Rhamnus frangula      | 60-80cm high; bar    |
| Viburnum opulus       | 1+2; 60-80cm high    |
| root.                 |                      |
|                       |                      |
|                       |                      |

# 1

Crataegus monogyna

Ilex aquifolium

Cornus alba 'Sibirica'

Corylus avellana

Viburnum opulus

Cornus alba 'Sibirica' - in leaf

Crocosmia 'Lucifer'