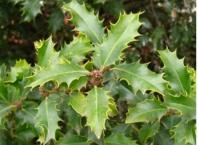

#### **Planting Specification**

| 1: Native planting (p | lanted at 80cm spaci |
|-----------------------|----------------------|
| Corylus avellana      | 1+2; 60-80cm high    |
| root.                 |                      |
| Crataegus monogyna    | 1+1; 80-100cm hig    |
| root.                 |                      |
| Ilex aquifolium       | 40-60cm high; 3.0    |
| container.            |                      |
| Rhamnus frangula      | 60-80cm high; bar    |
| Viburnum opulus       | 1+2; 60-80cm high    |
| root.                 |                      |
|                       |                      |
|                       |                      |

#### 3: Shrub and herbaceous planting Cornus alba 'Sibirica'

Crocosmia 'Lucifer'

# 1

Crataegus monogyna

Ilex aquifolium

Cornus alba 'Sibirica'

Corylus avellana

Viburnum opulus

Cornus alba 'Sibirica' - in leaf

Crocosmia 'Lucifer'