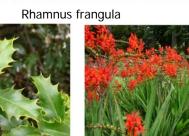

#### **Planting Specification**

| 1: Native planting (p | lanted at 80cm spaci |
|-----------------------|----------------------|
| Corylus avellana      | 1+2; 60-80cm high    |
| root.                 |                      |
| Crataegus monogyna    | 1+1; 80-100cm hig    |
| root.                 |                      |
| Ilex aquifolium       | 40-60cm high; 3.0    |
| container.            |                      |
| Rhamnus frangula      | 60-80cm high; bar    |
| Viburnum opulus       | 1+2; 60-80cm high    |
| root.                 |                      |
|                       |                      |
|                       |                      |

#### 3: Shrub and herbaceous planting Cornus alba 'Sibirica'

Crocosmia 'Lucifer'

# 1

Crataegus monogyna

Ilex aquifolium

Cornus alba 'Sibirica'

Corylus avellana

Viburnum opulus

Cornus alba 'Sibirica' - in leaf

Crocosmia 'Lucifer'