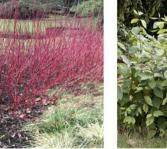

### 2: Shrub planting

| Cornus alba 'Sibirica' | 40-60cm high; | 3 lit |
|------------------------|---------------|-------|
| container.             |               |       |

#### 3: Shrub and herbaceous planting Cornus alba 'Sibirica'

Crocosmia 'Lucifer'

# 1

Crataegus monogyna

Ilex aquifolium

Cornus alba 'Sibirica'

Corylus avellana

Viburnum opulus

Cornus alba 'Sibirica' - in leaf

Crocosmia 'Lucifer'