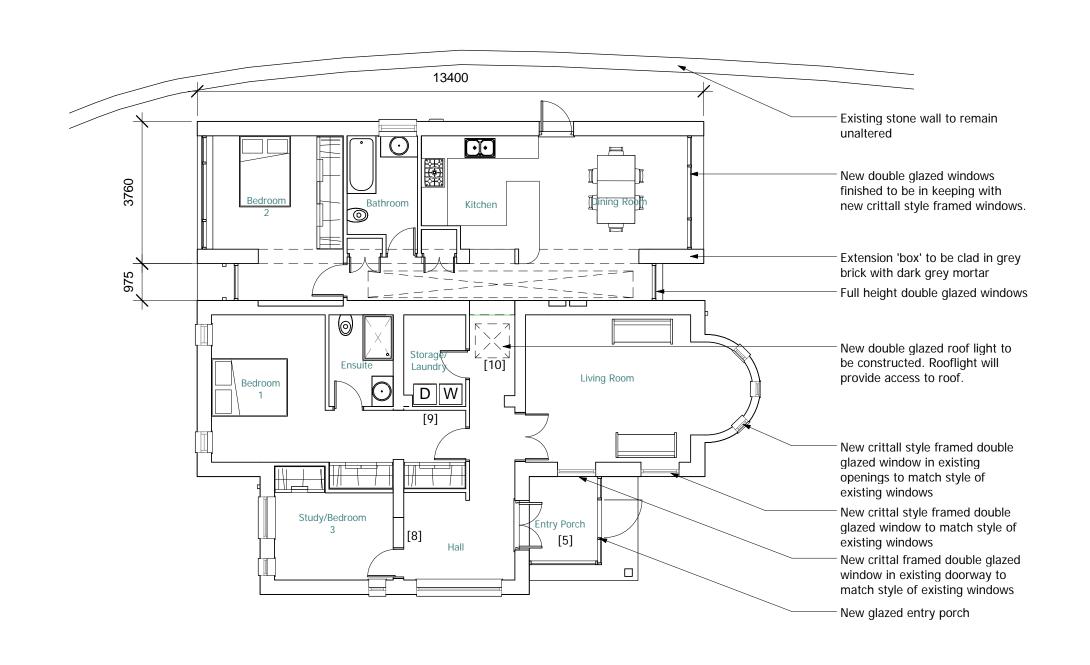

## Floor plan - Proposed

### 1:100

1

#### **General Notes:**

- Roof repairs to be carried out and additional insulation to be fitted. Existing parapet heights to remain. New flooring to be laid. Works to the floor to be agreed with the Conservation Officer
- All external walls are to be lined with insulated plasterboard.
- All windows are to be replaced with Crittall style double glazed windows.
- Scope and method of repairs is to be agreed with the Conservation Officer upon further investigation. The exterior render of the building is to be repaired on a like for like basis and will be painted in new colours to complement the adjacent Hayes Apartments. External colours will be agreed in conjunction with the Conservation Officer.

#### Summary of proposed alterations

- 1. New door opening
- 2. Remove existing windows and create new alcove
- 3. Create new window opening and remove existing
- door and install new windows
- 4. Create new window opening
- 5. New glazed entry porch
- 6. Remove internal door and door frame
- 7. Remove internal door and door frame
- 8. Remove internal partition walls and remove and cap plumbing fittings
- 9. Install new internal partition walls
- 10. Install new double glazed roof light

Refer to drawings and Listed Building Appraisal for additional information about the scope of works