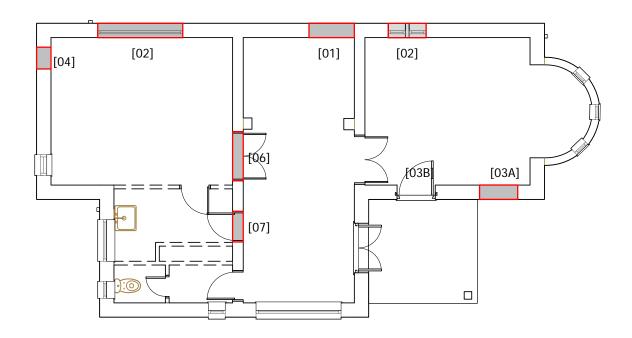

## Floor Plan - Existing

1:100

## Summary of proposed alterations

- 1. New door opening
- 2. Remove existing windows and create new alcove
- 3. Create new window opening and remove existing door and install new windows
- 4. Create new window opening
- 5. New glazed entry porch
- 6. Remove internal door and door frame
- 7. Remove internal door and door frame
- 8. Remove internal partition walls and remove and cap plumbing fittings
- 9. Install new internal partition walls
- 10. Install new double glazed roof light

Refer to drawings and Listed Building Appraisal for additional information about the scope of works