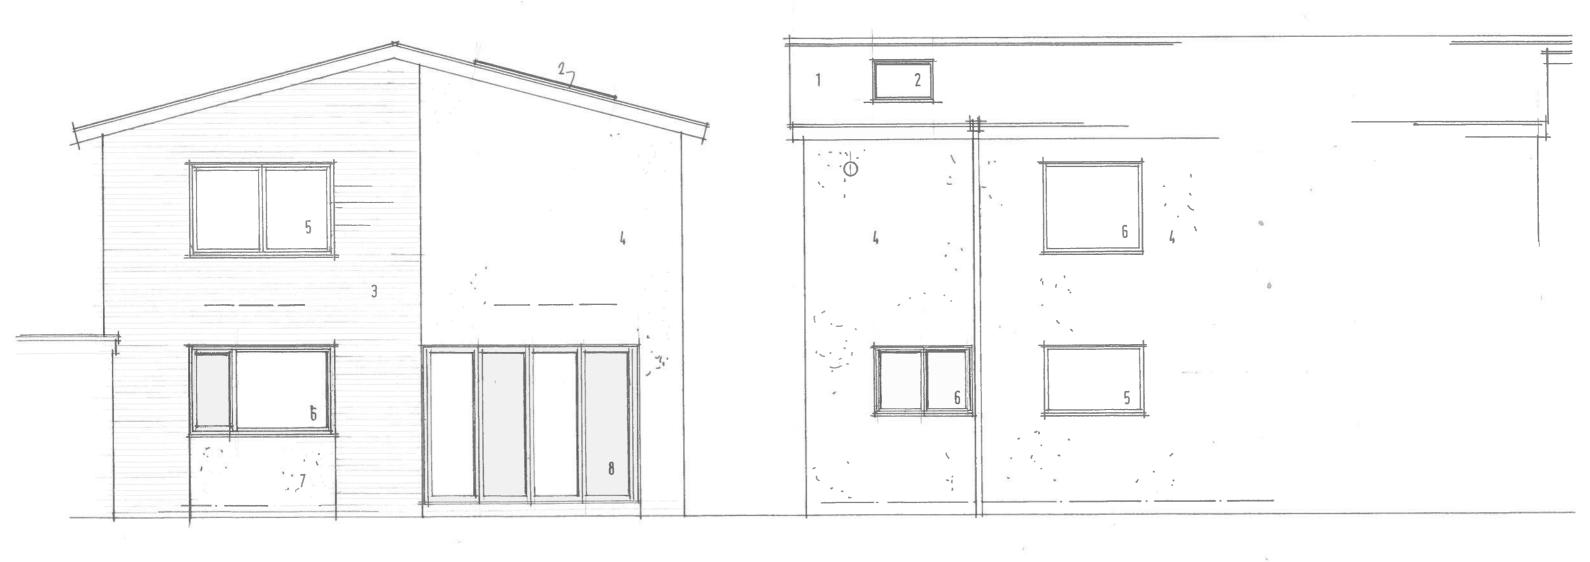

# 1400839 LAW

REAR VIEW

SIDE VIEW

RECEIVED

18 JUL 2014

ENVIRONMENTAL AND ECONOMIC REGENERATION

- 1 Concrete interlocking roof tiles.
- 2 VELUX roof light.[EKW 50122 Duo]
- 3 Face brickwork existing retained.
- 4 Cement sand render decorated white masonry paint.
- 5 Existing window retained.
- 6 New white upvc framed double glazed window.
- 7 Rendered blockwork infill panel.
- 8 Powder coated aluminium framed sliding folding doors.

ALL NEW FINISHES TO MATCH EXISTING

TWO STOREY EXTENSION 16 LAKE HILL DRIVE, COWBRIDGE, Vale of Glam.

**ELEVATIONS - PROPOSED** 

Date: May, 2014. Drawn KEW

Drawing No. 1396/ BR04

KEW Architectural & Structural Design. 28 Parcau Avenue, BRIDGEND. CF31 4SY. Tel: 01656 667365. E-mail: kewasd01@aol.co.uk