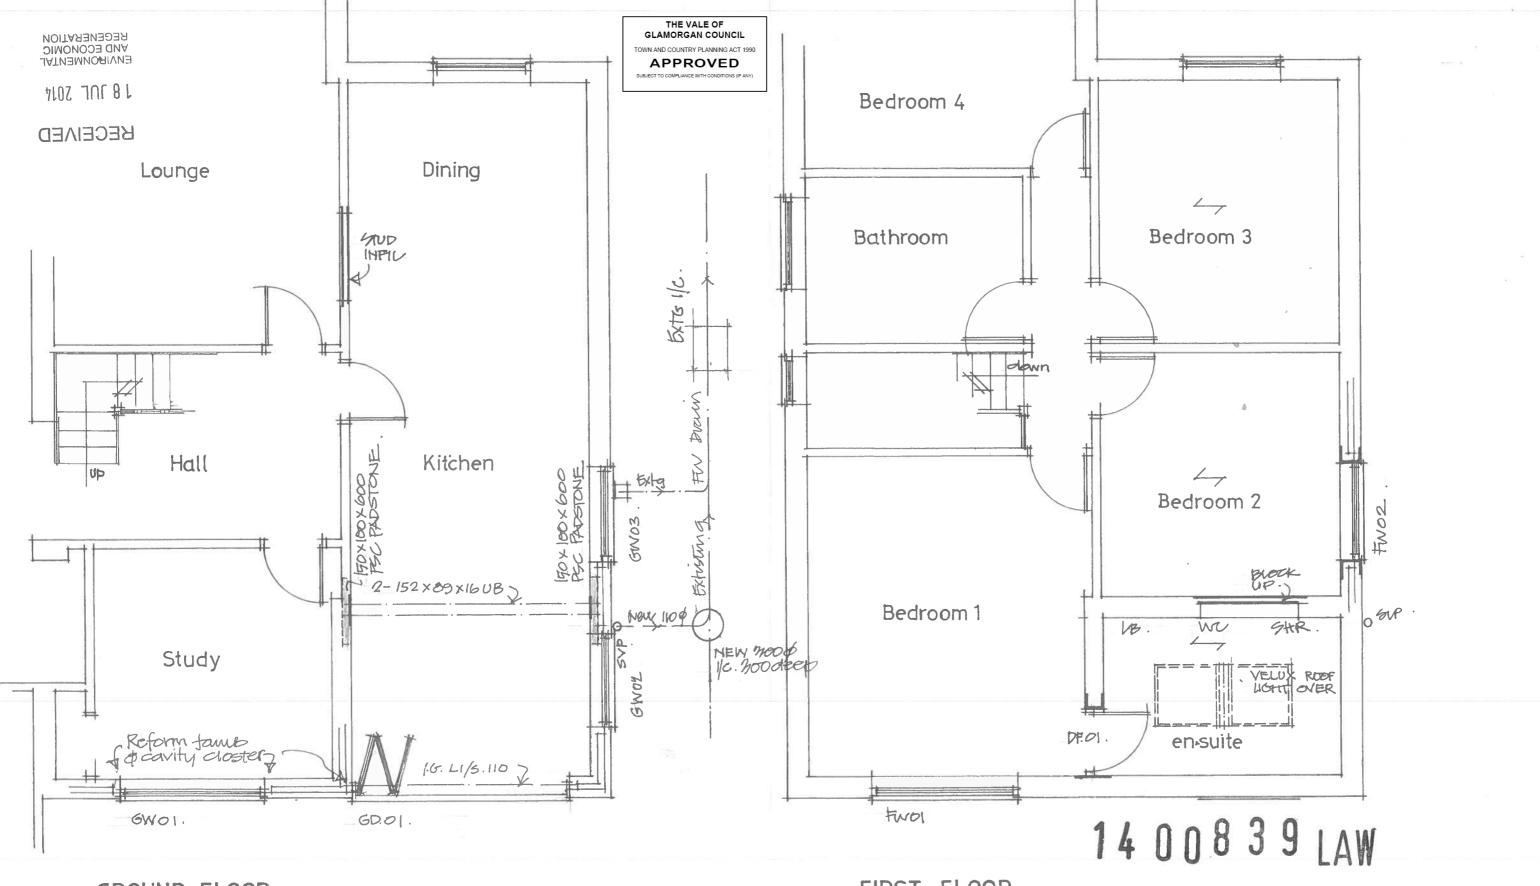

## GROUND FLOOR

#### Electrical installations:

Installations to be in accord with IEE Regulations 16<sup>th</sup> Edition to BS7671.

Switch controls (Lighting, entry phones and thermostatic controls etc) to be located +1200mm above floor level. Socket outlets, TV aerial points and telephone jack points to be located 450mm above floor level. Mains operated smoke detector/alarm conforming to BS5446 to be installed on first floor landing and in ground floor passage adjacent Kitchen entrance.

## FIRST FLOOR

### Windows and Doors:

Purpose made upvc framed double glazed window with U - value =  $1.8 \text{W/m}^2 \text{K}$ . Windows to provide an aggregate of opening lights equal to not less than  $/20^{\text{th}}$ . respective room floor area, and fitted with  $8000 \text{mm}^2$  background ventilation grille.

#### Mechanical Ventilation:

Bathroom /Shower Rooms: Fan rate 15 litres/sec and with 15mins overrun capability Kitchen/Utility Room: Fan rate 30 litres/sec.

Project:

TWO STOREY EXTENSION
16 LAKE HILL DRIVE,
COWBRIDGE, Vale of Glam.

Title FLOOR PLANS - PROPOSED

Date: May, 2014. Drawn KEW Scale 1

Drawing No. 1396/ BR03

KEW Architectural & Structural Design.
28 Parcau Avenue, BRIDGEND. CF31 4SY.
Tel: 01656 667365. E-mail: kewasd01@aol.co.uk

THE VALE OF GLAMORGAN COUNCIL

TOWN AND COUNTRY PLANNING ACT 1990

**APPROVED** 

SUBJECT TO COMPLIANCE WITH CONDITIONS (IF ANY)