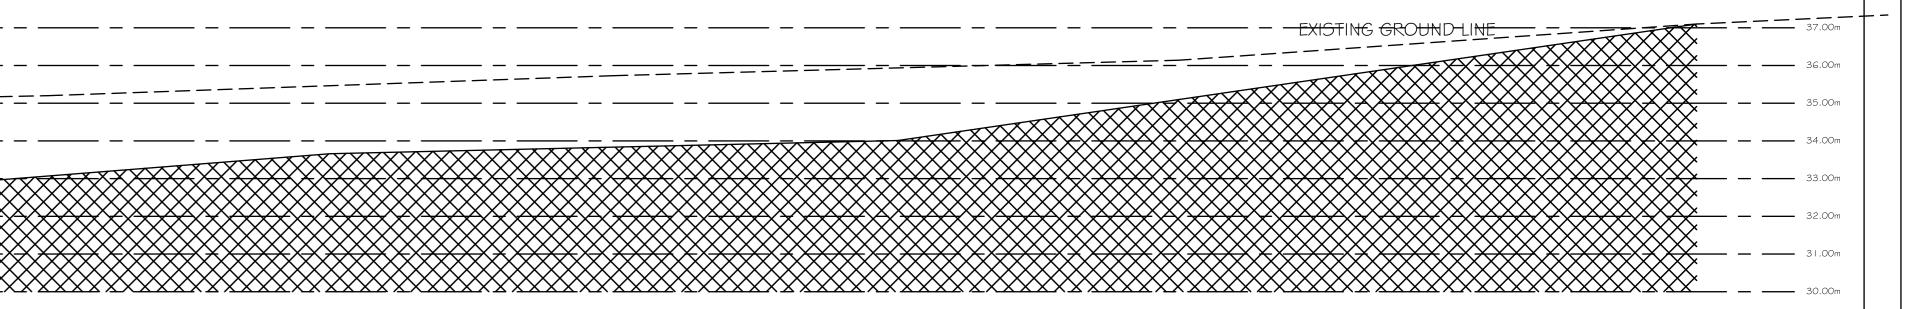

GAN COUNCIL WITHDRAWN

ALL DIMENSIONS TO BE CHECKED ON SITE DO NOT SCALE THIS DRAWING ALL DISCREPANCIES TO BE REPORTED IMMEDIATELY ©COPYRIGHT

| LAYER NAME        | STATE |
|-------------------|-------|
| 0                 | ΩN    |
| AD30 GRIDS        | DN    |
| AD31 DIMS         | DN    |
| AD60 Nonplotting  | DN    |
| A070 Notes        | DN    |
| A100 SUBSTRUCTURE | DN    |
| A210 EXT WALLS    | DN    |
| A220 INT WALLS    | DN    |
| A240 STAIRS       | ΠN    |
| A280 FRAMES       | DN    |
| A300 Components   | DN    |
| A500 Services     | DN    |
| A700 FITTINGS     | DN    |
| A900 EXT WORKS    | ΠN    |
| A902 SURVEY       | ΠN    |
|                   |       |
|                   |       |
|                   |       |
|                   |       |

EV DETAILS

DATE CHECKED



ge height of adjacent property at rear of side

## M J PLOW LIMITED

CHARTERED BUILDING SURVEYORS 30 CLOS LLYSFAEN LISVANE, CARDIFF, CF14 OUP TEL: 029 2076 3115

## PROJECT

PROPOSED HOUSING DEVELOPMENT 74 MURCH ROAD DINAS POWYS VALE OF GLAMORGAN

TITLE PROPOSED CROSS SECTION

SCALE |: |00 @ A|

DRAWN/DATE MP/AUG 2014

DRAWING NO/REVISION

|3(A)|04.2004