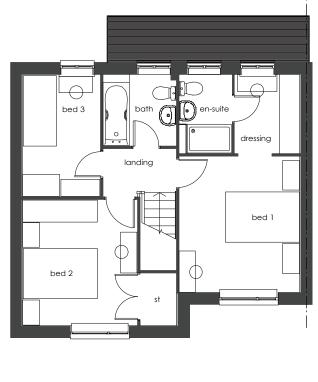

Plot No's: 2, 4, 10, 27, 46, 70, 87

Barratts - ALSton 999 sqft (Brick Version AS)

0.5 1 2 4m

Note: To be read in conjunction with - Material Layouts drawing No's: 3023, for plot specific materials.

**FF** PLAN

**A** Plot Numbers corrected plot 46 added Amendments

**JL** 16/10/14 Date

Plot No's: 68

Barratts - ALSton 999 sqft (Yellow render version AS)

Note: To be read in conjunction with - Material Layouts drawing No's: 3023, for plot specific materials.

**FF** PLAN

Amendments Do

Plot No's: 1, 3, 22, 45, 69, 86

## Barratts - ALSton 999 sqft (Brick version Opp)

0.5 1 2 4r

Note: To be read in conjunction with - Material Layouts drawing No's: 3023, for plot specific materials.

Job No/Drawing No Job Title
13082/BAR\_6001.3 West Pond Barry

Scale Date Drawn Drawing Title
1:100 06 JL/CR Barratt House Type ALSTON

pad Design Ltd - The Tobacco Factory - Raleigh Road - Bristol BS3 1TF - Tel. 0117 9530059 - www.pad-design.con

garage lounge

Plot No's: 67

## Barratts - **ALSton** 999 sqft (Yellow render version OP

0.5 1 2 4m

Note: To be read in conjunction with - Material Layouts drawing No's: 3023, for plot specific materials.

**FF** PLAN

Amendments