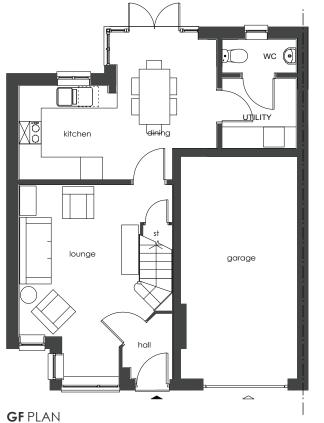

Plot No's: 2, 4, 10, 27, 46, 70, 87

Barratts - ALSton 999 sqft (Brick Version AS)

0.5 1 2 4m

Note: To be read in conjunction with - Material Layouts drawing No's: 3023, for plot specific materials.

**FF** PLAN

**A** Plot Numbers corrected plot 46 added Amendments

**JL** 16/10/14 Date

Plot No's: 68

Barratts - ALSton 999 sqft (Yellow render version AS)

Note: To be read in conjunction with - Material Layouts drawing No's: 3023, for plot specific materials.

**FF** PLAN

Amendments Do

Plot No's: 1, 3, 22, 45, 69, 86

## Barratts - ALSton 999 sqft (Brick version Opp)

0.5 1 2 4r

Note: To be read in conjunction with - Material Layouts drawing No's: 3023, for plot specific materials.

Job No/Drawing No Job Title
13082/BAR\_6001.3 West Pond Barry

Scale Date Drawn Drawing Title
1:100 06 JL/CR Barratt House Type ALSTON

pad Design Ltd - The Tobacco Factory - Raleigh Road - Bristol BS3 1TF - Tel. 0117 9530059 - www.pad-design.con

garage lounge

Plot No's: 67

## Barratts - **ALSton** 999 sqft (Yellow render version OP

0.5 1 2 4m

Note: To be read in conjunction with - Material Layouts drawing No's: 3023, for plot specific materials.

**FF** PLAN

Amendments