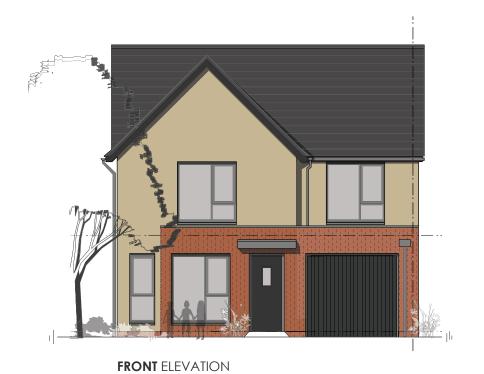

Plot No's: 2, 4, 10, 27, 46, 70, 87

Barratts - ALSton 999 sqft (Brick Version AS)

0.5 1 2 4m

Note: To be read in conjunction with - Material Layouts drawing No's: 3023, for plot specific materials.

**FF** PLAN

## Barratts - ALSton 999 sqft (Brick version Opp)

0.5 1 2 4r

Note: To be read in conjunction with - Material Layouts drawing No's: 3023, for plot specific materials.

Job No/Drawing No Job Title
13082/BAR\_6001.3 West Pond Barry

## Barratts - **ALSton** 999 sqft (Yellow render version OP

0.5 1 2 4m

Note: To be read in conjunction with - Material Layouts drawing No's: 3023, for plot specific materials.

**FF** PLAN

Amendments