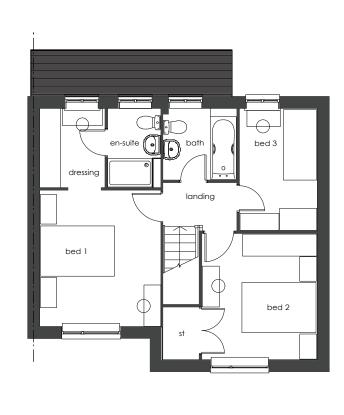

Plot No's: 2, 4, 10, 27, 46, 70, 87

Barratts - ALSton 999 sqft (Brick Version AS)

0.5 1 2 4m

Note: To be read in conjunction with - Material Layouts drawing No's: 3023, for plot specific materials.

**FF** PLAN

**A** Plot Numbers corrected plot 46 added Amendments

**JL** 16/10/14 Date

Plot No's: 68

Barratts - ALSton 999 sqft (Yellow render version AS)

Note: To be read in conjunction with - Material Layouts drawing No's: 3023, for plot specific materials.

**FF** PLAN

Amendments Do

Plot No's: 1, 3, 22, 45, 69, 86

## Barratts - ALSton 999 sqft (Brick version Opp)

0.5 1 2 4r

Note: To be read in conjunction with - Material Layouts drawing No's: 3023, for plot specific materials.

Job No/Drawing No Job Title
13082/BAR\_6001.3 West Pond Barry