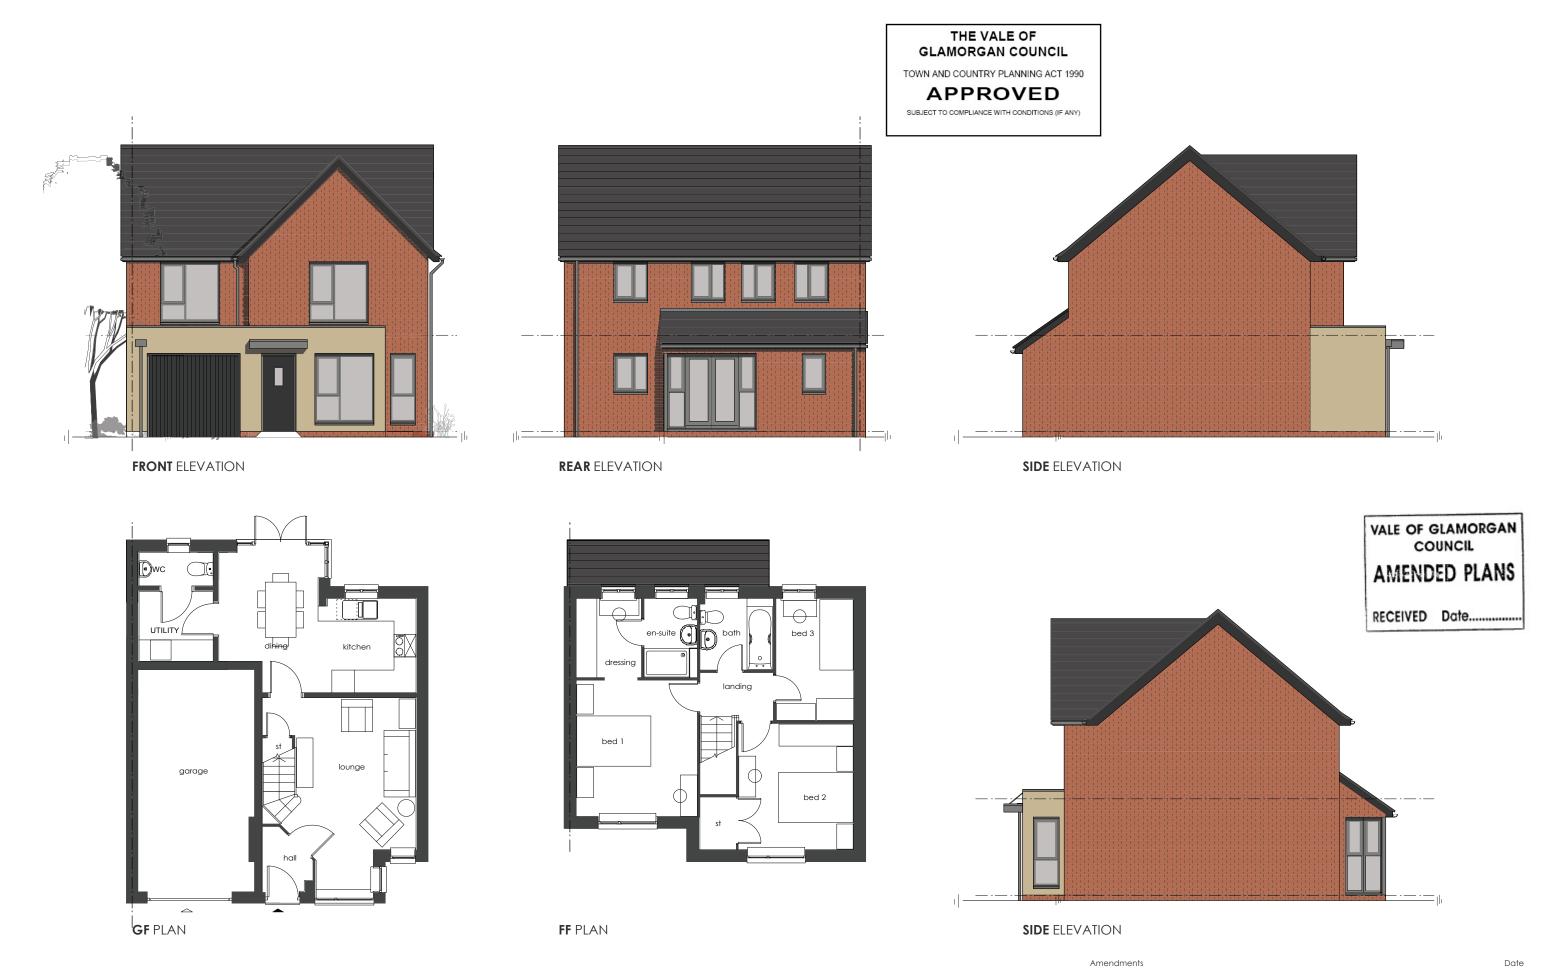

Plot No's: 2, 4, 10, 27, 46, 70, 87

Barratts - ALSton 999 sqft (Brick Version AS)

0.5 1 2 4m

Note: To be read in conjunction with - Material Layouts drawing No's: 3023, for plot specific materials.

**FF** PLAN

Scale Date Drawn Drawing Title
1:100 06 JL/CR Barratt House Type ALSTON

pad Design Ltd - The Tobacco Factory - Raleigh Road - Bristol BS3 1TF - Tel. 0117 9530059 - www.pad-design.con

garage lounge

Plot No's: 67