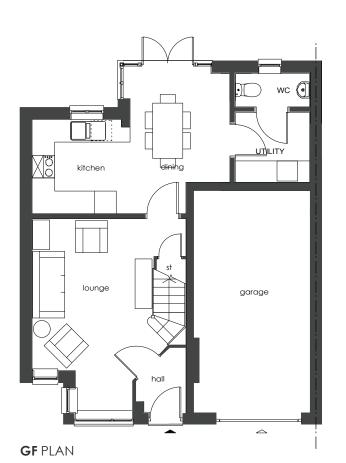

Scale Date Drawn Drawing Title
1:100 06 JL/CR Barratt House Type ALSTON

pad Design Ltd - The Tobacco Factory - Raleigh Road - Bristol BS3 1TF - Tel. 0117 9530059 - www.pad-design.con

garage lounge

Plot No's: 67