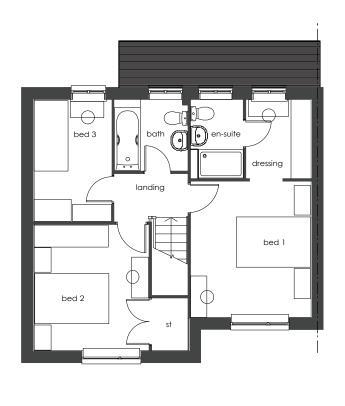

Plot No's: 2, 4, 10, 27, 46, 70, 87

Barratts - ALSton 999 sqft (Brick Version AS)

0.5 1 2 4m

Note: To be read in conjunction with - Material Layouts drawing No's: 3023, for plot specific materials.

**FF** PLAN

**A** Plot Numbers corrected plot 46 added Amendments

**JL** 16/10/14 Date

Plot No's: 68

Barratts - ALSton 999 sqft (Yellow render version AS)

Note: To be read in conjunction with - Material Layouts drawing No's: 3023, for plot specific materials.

**FF** PLAN

Amendments Do

Plot No's: 1, 3, 22, 45, 69, 86