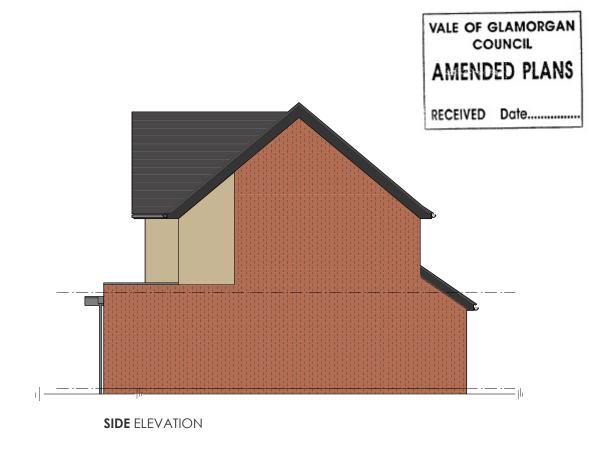

Plot No's: 2, 4, 10, 27, 46, 70, 87

Barratts - ALSton 999 sqft (Brick Version AS)

0.5 1 2 4m

Note: To be read in conjunction with - Material Layouts drawing No's: 3023, for plot specific materials.

**FF** PLAN

## Barratts - ALSton 999 sqft (Brick version Opp)

0.5 1 2 4r

Note: To be read in conjunction with - Material Layouts drawing No's: 3023, for plot specific materials.

Job No/Drawing No Job Title
13082/BAR\_6001.3 West Pond Barry

## Barratts - **ALSton** 999 sqft (Yellow render version OP

0.5 1 2 4m

Note: To be read in conjunction with - Material Layouts drawing No's: 3023, for plot specific materials.

**FF** PLAN

Amendments