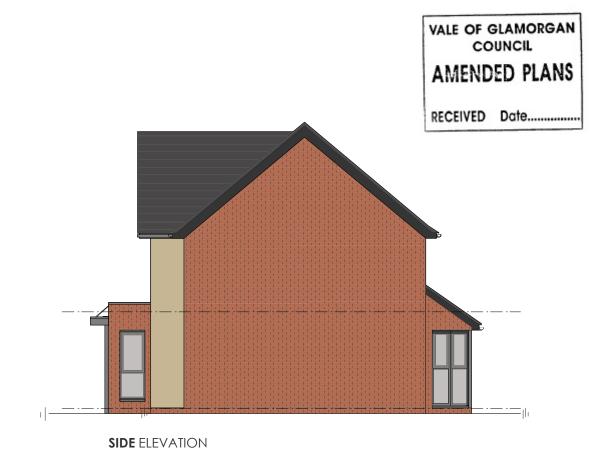

Scale Date Drawn Drawing Title
1:100 06 JL/CR Barratt House Type ALSTON

pad Design Ltd - The Tobacco Factory - Raleigh Road - Bristol BS3 1TF - Tel. 0117 9530059 - www.pad-design.con

garage lounge

Plot No's: 67