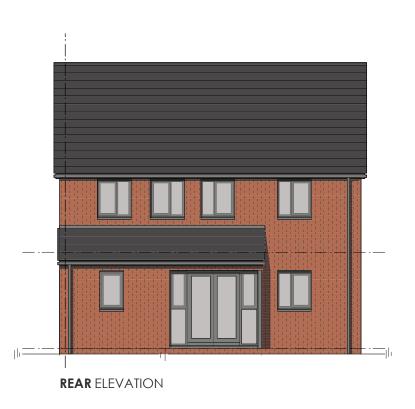

Plot No's: 2, 4, 10, 27, 46, 70, 87

Barratts - ALSton 999 sqft (Brick Version AS)

0.5 1 2 4m

Note: To be read in conjunction with - Material Layouts drawing No's: 3023, for plot specific materials.

**FF** PLAN

## Barratts - ALSton 999 sqft (Brick version Opp)

0.5 1 2 4r

Note: To be read in conjunction with - Material Layouts drawing No's: 3023, for plot specific materials.

Job No/Drawing No Job Title
13082/BAR\_6001.3 West Pond Barry

## Barratts - **ALSton** 999 sqft (Yellow render version OP

0.5 1 2 4m

Note: To be read in conjunction with - Material Layouts drawing No's: 3023, for plot specific materials.

**FF** PLAN

Amendments