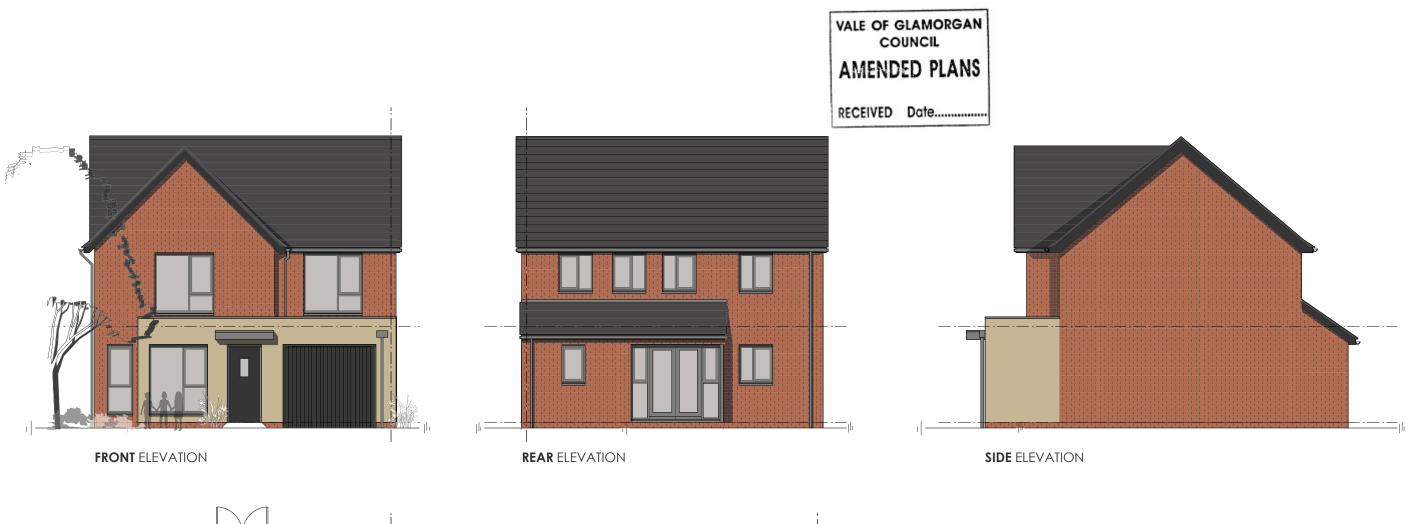

Plot No's: 2, 4, 10, 27, 46, 70, 87

Barratts - ALSton 999 sqft (Brick Version AS)

0.5 1 2 4m

Note: To be read in conjunction with - Material Layouts drawing No's: 3023, for plot specific materials.

**FF** PLAN

**A** Plot Numbers corrected plot 46 added Amendments

**JL** 16/10/14 Date

Plot No's: 68

Barratts - ALSton 999 sqft (Yellow render version AS)

Note: To be read in conjunction with - Material Layouts drawing No's: 3023, for plot specific materials.

**FF** PLAN

Amendments Do

Plot No's: 1, 3, 22, 45, 69, 86

## Barratts - ALSton 999 sqft (Brick version Opp)

0.5 1 2 4r

Note: To be read in conjunction with - Material Layouts drawing No's: 3023, for plot specific materials.

Job No/Drawing No Job Title
13082/BAR\_6001.3 West Pond Barry

Scale Date Drawn Drawing Title
1:100 06 JL/CR Barratt House Type ALSTON

pad Design Ltd - The Tobacco Factory - Raleigh Road - Bristol BS3 1TF - Tel. 0117 9530059 - www.pad-design.con

garage lounge

Plot No's: 67

## Barratts - **ALSton** 999 sqft (Yellow render version OP

0.5 1 2 4m

Note: To be read in conjunction with - Material Layouts drawing No's: 3023, for plot specific materials.

**FF** PLAN

Amendments