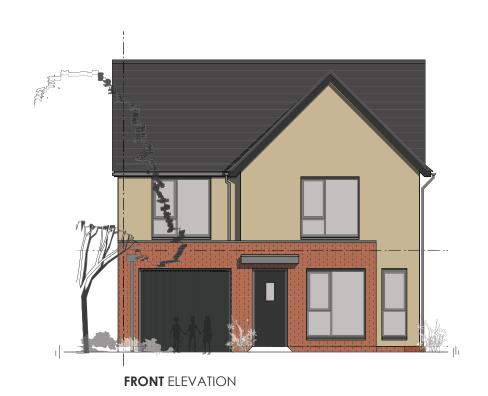

## Barratts - ALSton 999 sqft (Brick version Opp)

0.5 1 2 4r

Note: To be read in conjunction with - Material Layouts drawing No's: 3023, for plot specific materials.

Job No/Drawing No Job Title
13082/BAR\_6001.3 West Pond Barry

Scale Date Drawn Drawing Title
1:100 06 JL/CR Barratt House Type ALSTON

pad Design Ltd - The Tobacco Factory - Raleigh Road - Bristol BS3 1TF - Tel. 0117 9530059 - www.pad-design.con

garage lounge

Plot No's: 67