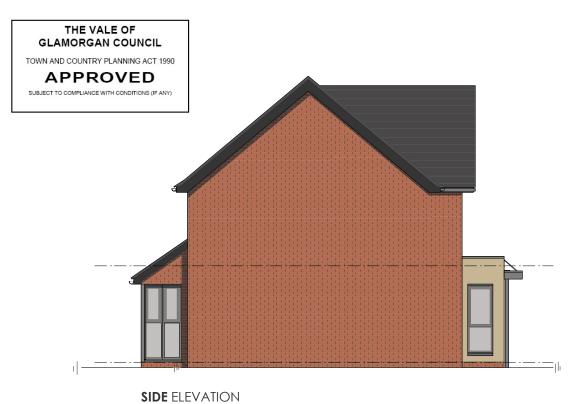

Plot No's: 2, 4, 10, 27, 46, 70, 87

Barratts - ALSton 999 sqft (Brick Version AS)

0.5 1 2 4m

Note: To be read in conjunction with - Material Layouts drawing No's: 3023, for plot specific materials.

**FF** PLAN

**A** Plot Numbers corrected plot 46 added Amendments

**JL** 16/10/14 Date

Plot No's: 68

Barratts - ALSton 999 sqft (Yellow render version AS)

Note: To be read in conjunction with - Material Layouts drawing No's: 3023, for plot specific materials.

**FF** PLAN

Amendments Do

Plot No's: 1, 3, 22, 45, 69, 86

## Barratts - ALSton 999 sqft (Brick version Opp)

0.5 1 2 4r

Note: To be read in conjunction with - Material Layouts drawing No's: 3023, for plot specific materials.

Job No/Drawing No Job Title
13082/BAR\_6001.3 West Pond Barry

Scale Date Drawn Drawing Title
1:100 06 JL/CR Barratt House Type ALSTON

pad Design Ltd - The Tobacco Factory - Raleigh Road - Bristol BS3 1TF - Tel. 0117 9530059 - www.pad-design.con

garage lounge

Plot No's: 67

## Barratts - **ALSton** 999 sqft (Yellow render version OP

0.5 1 2 4m

Note: To be read in conjunction with - Material Layouts drawing No's: 3023, for plot specific materials.

**FF** PLAN

Amendments