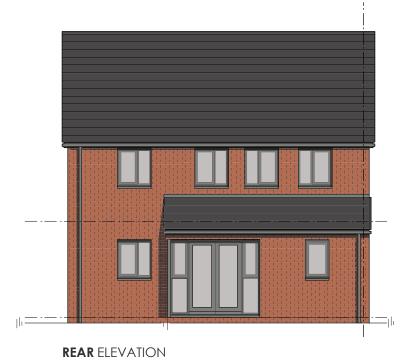

## Barratts - ALSton 999 sqft (Brick version Opp)

0.5 1 2 4r

Note: To be read in conjunction with - Material Layouts drawing No's: 3023, for plot specific materials.

Job No/Drawing No Job Title
13082/BAR\_6001.3 West Pond Barry

Scale Date Drawn Drawing Title
1:100 06 JL/CR Barratt House Type ALSTON

pad Design Ltd - The Tobacco Factory - Raleigh Road - Bristol BS3 1TF - Tel. 0117 9530059 - www.pad-design.con

garage lounge

Plot No's: 67