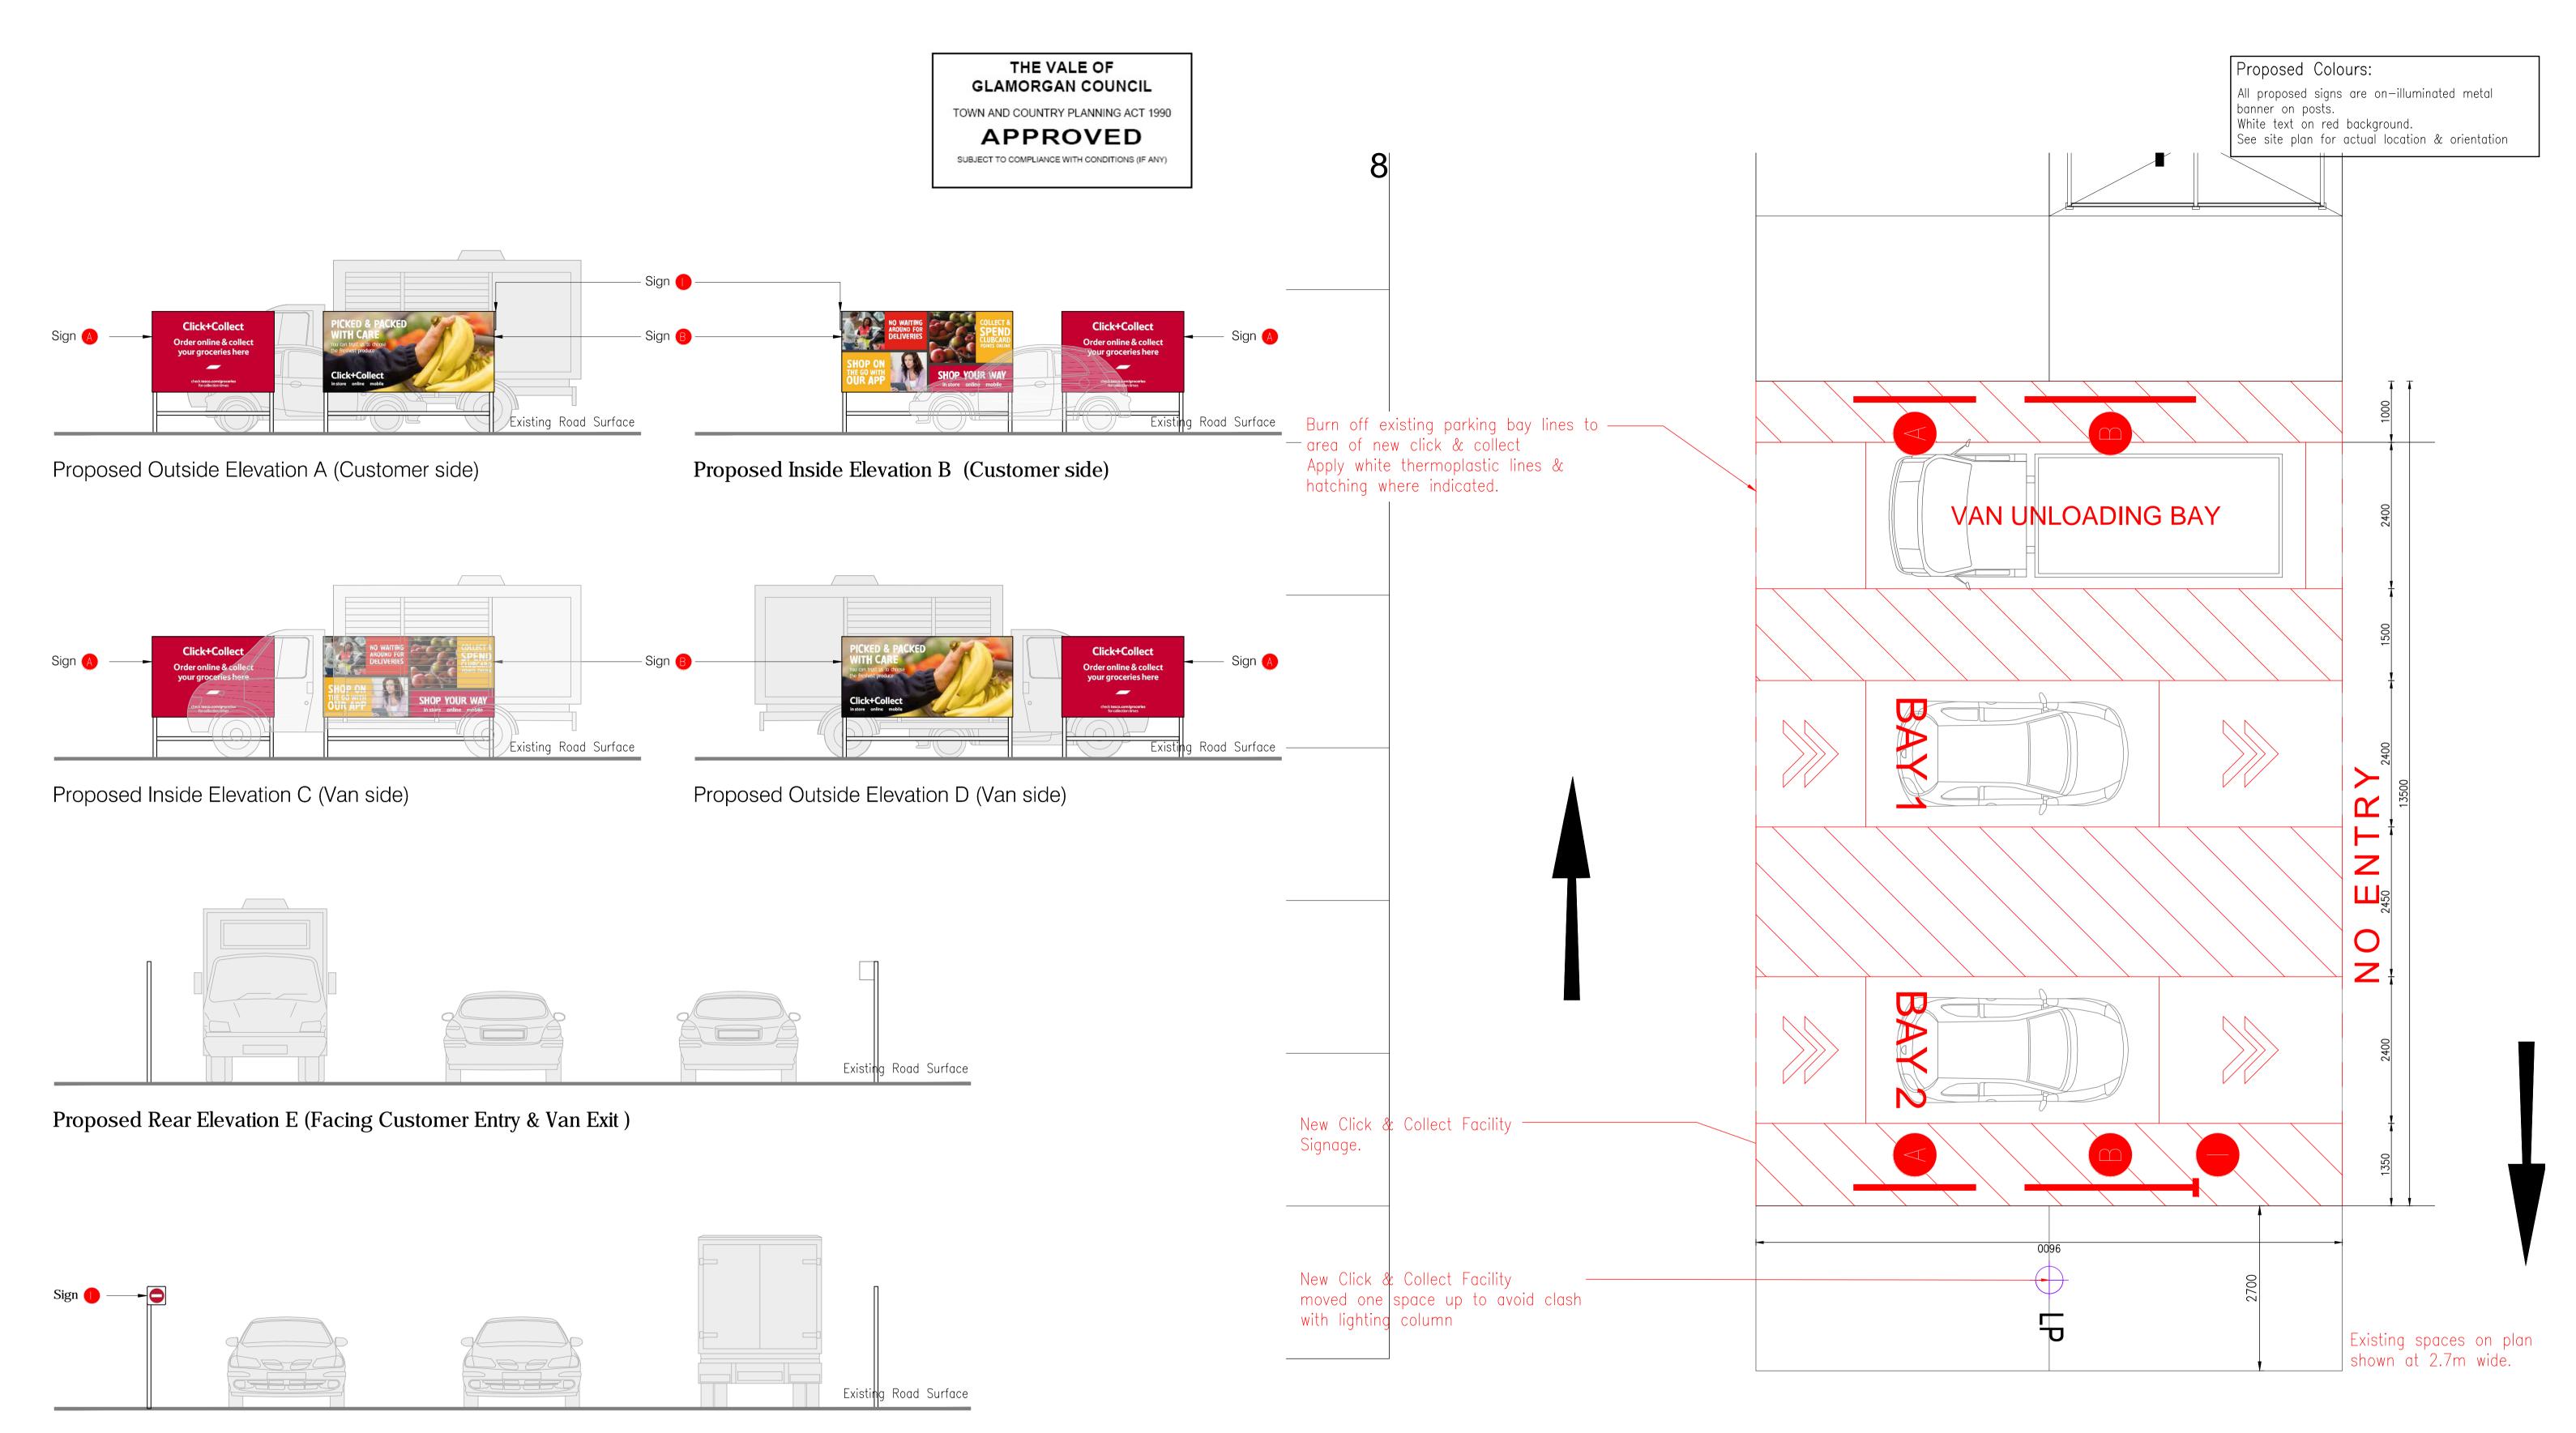

Proposed Front Elevation F (Facing Customer Exit & Van Entry)

| Client                                                                             | Project                                              |              |                 | Drawing Title               |      |             |     |      |
|------------------------------------------------------------------------------------|------------------------------------------------------|--------------|-----------------|-----------------------------|------|-------------|-----|------|
|                                                                                    | Tesco Barry - 2081<br>Car Park Facility for Customer |              |                 | Proposed Signage Elevations |      |             |     |      |
| TESCO                                                                              |                                                      |              |                 |                             |      |             |     |      |
|                                                                                    |                                                      | pre-paid sho |                 |                             |      |             |     |      |
| Drawing Status                                                                     | Scale                                                | Date         | Drawn By Checke | ed Job No:                  |      | Drawing No. |     | Rev. |
| PLANNING                                                                           | 1:50 @ A1                                            | 23.06.2014   | MK MH           | 6926 (20)                   | 2081 | AA (20)     | 201 | -    |
| HLN Architects Ltd.<br>3rd Floor, 14 Cathedral Road,<br>Cardiff, CF11 9LJ          | TESCO                                                | architects   | group           |                             |      |             |     |      |
| t:0845 375 3298 f:029 2037 469<br>e:info@hlnarchitects.com w:www.hlnarchitects.com | RIBA W                                               | CAF          | RDIFF R         | REDDITCH                    | LOND | DN 🔲        |     | LN   |