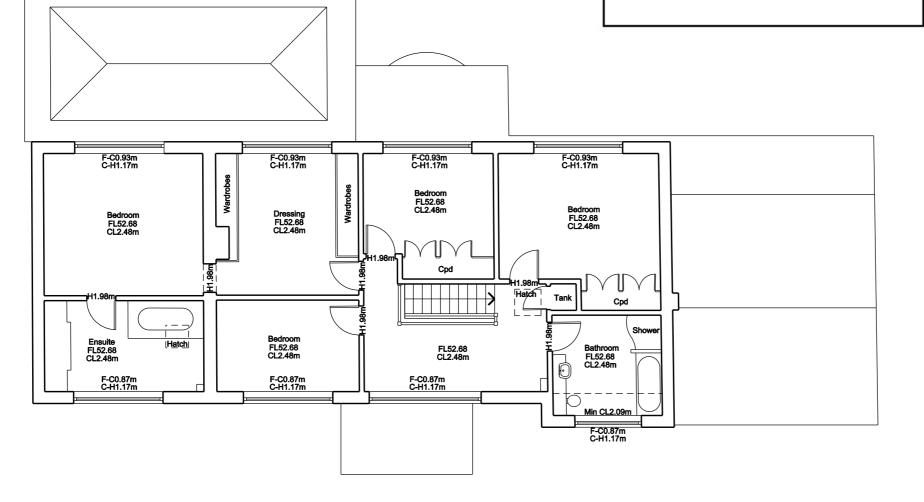

## EXISTING FIRST FLOOR PLAN

| PLANNING                                                                          | 01.07.14         |                 | JNW          | 1:100 |
|-----------------------------------------------------------------------------------|------------------|-----------------|--------------|-------|
| 2275                                                                              | DP 201           |                 |              | REV.  |
| THIS DRAWING IS COPYRIGHT<br>TO BE REPORTED IMMEDIATE<br>TO ORDER OF MATERIALS OR | ITECTS. ALL DIME | INSIONS TO BE C | HECKED PRIOR |       |