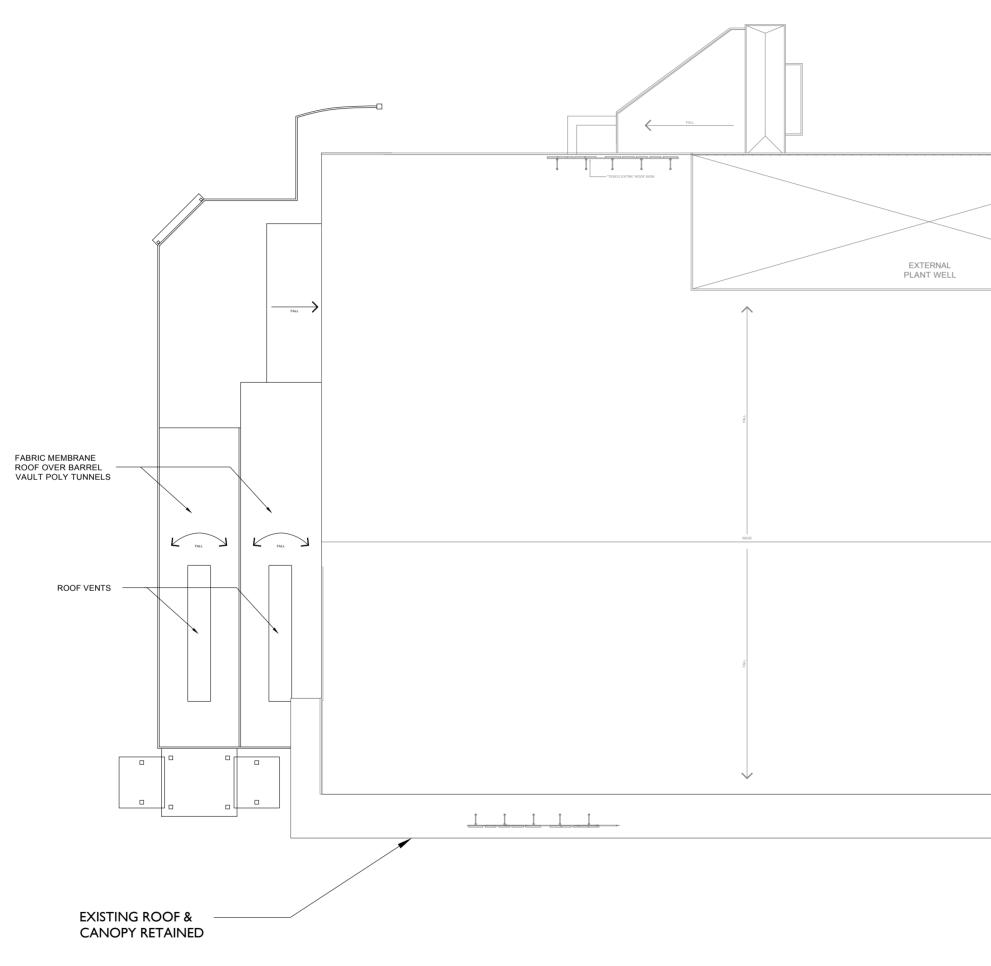

## 

GARDEN CENTRE EXTENSION & STORE ALTERATIONS TESCO STORE CULVERHOUSE CROSS

Title PROPOSED ROOF PLAN

| Scale<br>1:500                                                                   | @A2                                  | Date<br>MAY 2014                              |          |  |
|----------------------------------------------------------------------------------|--------------------------------------|-----------------------------------------------|----------|--|
| Drawn<br>DAB                                                                     |                                      | Checked<br>GW                                 |          |  |
| Drawing Number Revision                                                          |                                      |                                               |          |  |
| Saunders Partnership Architects<br>ARCHITECTURE   URBAN DESIGN   MASTER PLANNING |                                      |                                               |          |  |
| RIB                                                                              | A <b>\#</b> /                        | Service Service                               |          |  |
|                                                                                  | rsarchitects.com<br>Sarden City   Br | T 01707 385300<br>istol   Manchester   London | SAUNDERS |  |