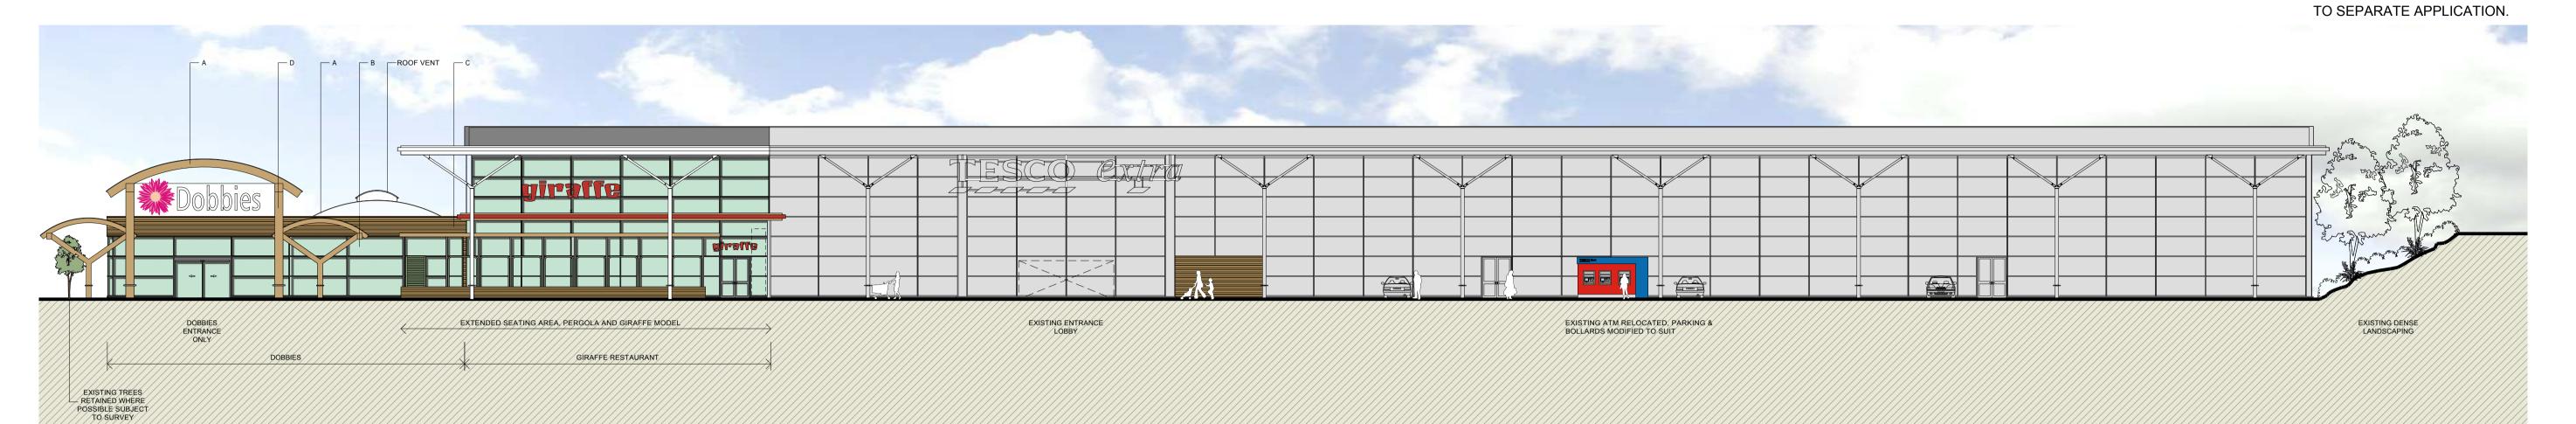

No Dimensions to be scaled from this drawing. All stated dimensions to be verified on site and the Architect notified of any discrepancies.

Scale bar 100mm at 1:1

SIGNAGE SHOWN ILLUSTRATIVELY & SUBJECT

South East Elevation

North West Elevation

North East Elevation

South West Elevation

| MATERIALS |                                             |
|-----------|---------------------------------------------|
| A         | Pre-Tensile Fabric Roof                     |
| В         | Aluminum Frame Curtain Walling Glaze Panels |
| С         | Tanalized off saw Redwood Finish            |
| D         | Glulam Timber                               |
| E         | Galvanized architectural mesh paneling      |
|           |                                             |