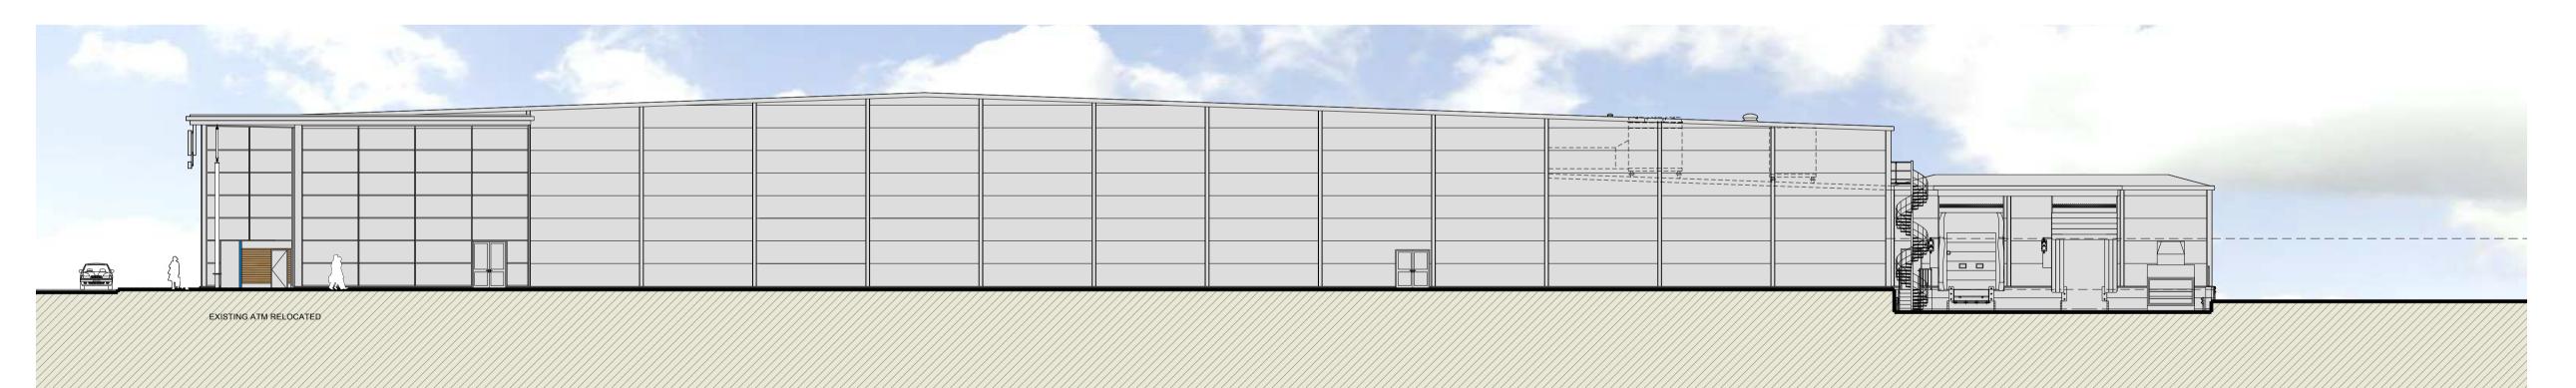

North West Elevation

North East Elevation

South West Elevation

| MATERIALS |                                             |
|-----------|---------------------------------------------|
| A         | Pre-Tensile Fabric Roof                     |
| В         | Aluminum Frame Curtain Walling Glaze Panels |
| С         | Tanalized off saw Redwood Finish            |
| D         | Glulam Timber                               |
| E         | Galvanized architectural mesh paneling      |
|           |                                             |