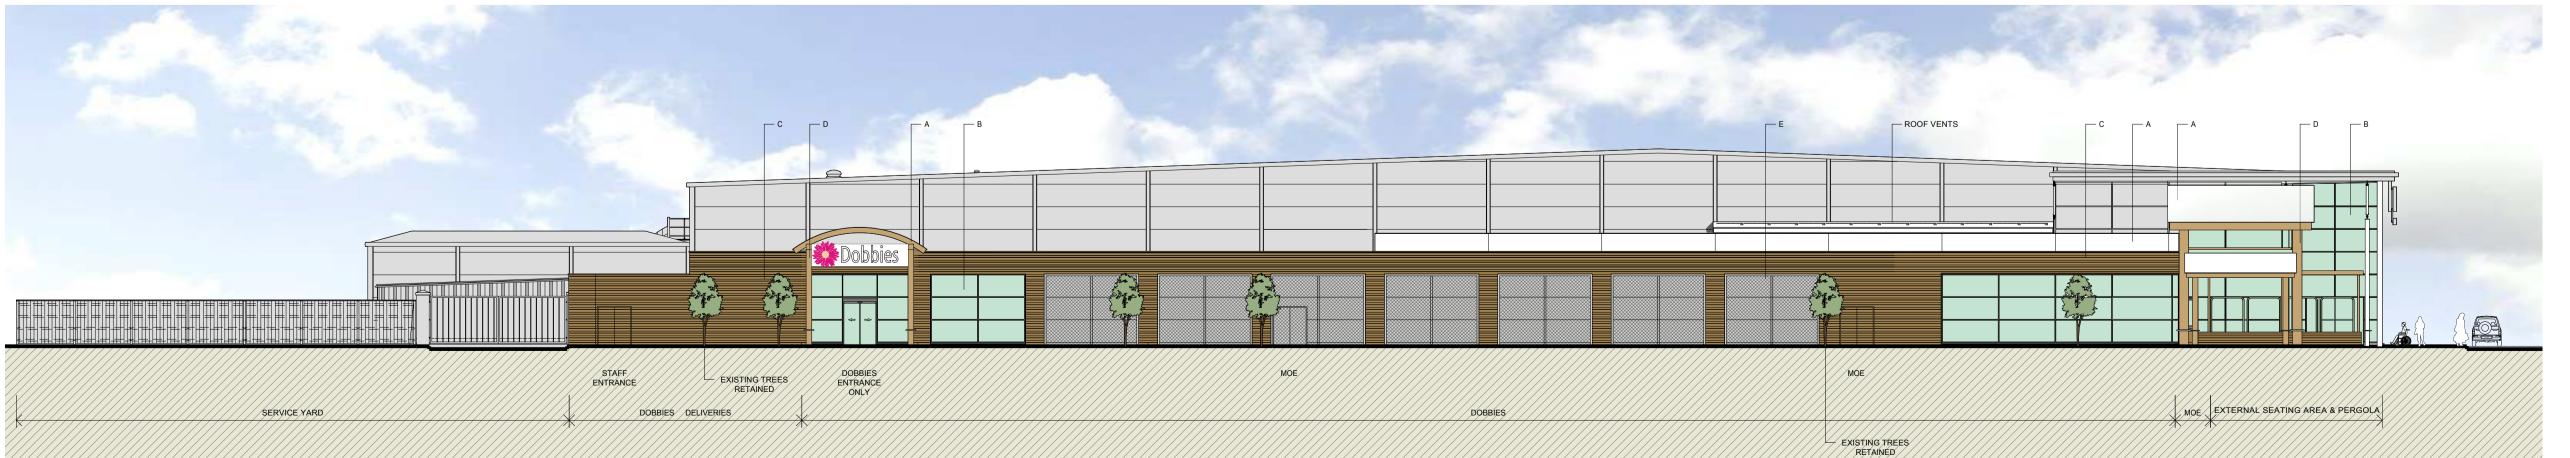

North West Elevation

North East Elevation

South West Elevation

| MATERIALS |                                             |
|-----------|---------------------------------------------|
| A         | Pre-Tensile Fabric Roof                     |
| В         | Aluminum Frame Curtain Walling Glaze Panels |
| С         | Tanalized off saw Redwood Finish            |
| D         | Glulam Timber                               |
| E         | Galvanized architectural mesh paneling      |
|           |                                             |