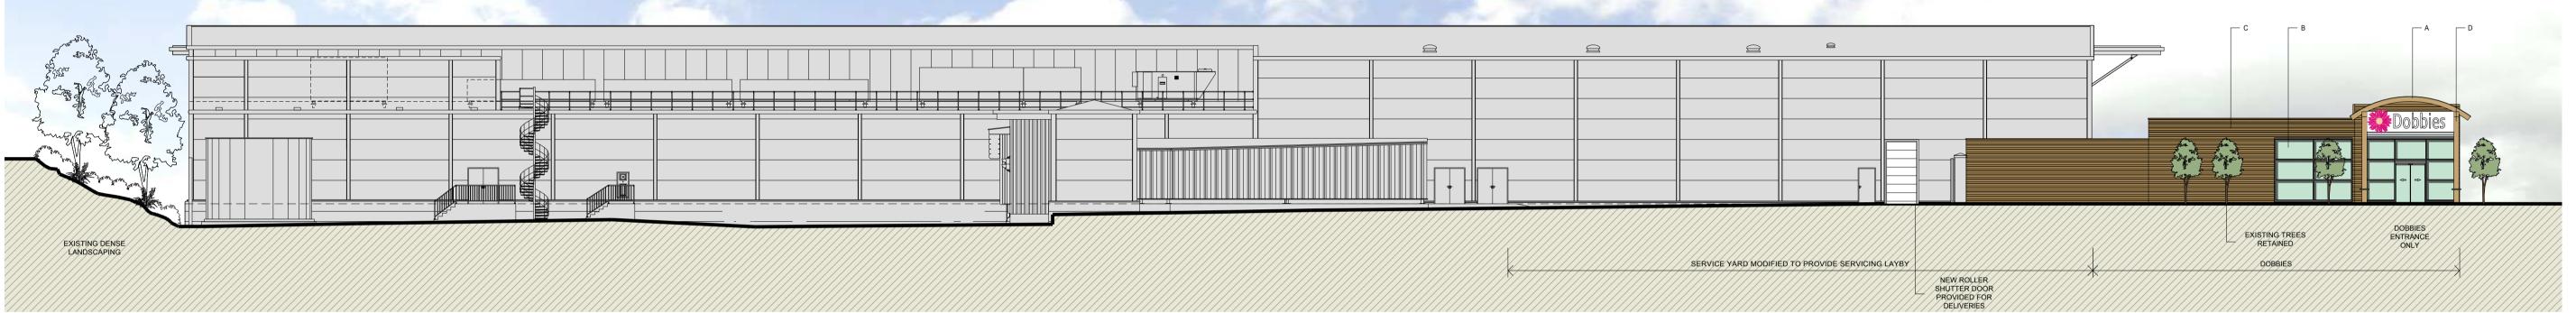

North West Elevation

North East Elevation

South West Elevation

| MATERIALS |                                             |
|-----------|---------------------------------------------|
| A         | Pre-Tensile Fabric Roof                     |
| В         | Aluminum Frame Curtain Walling Glaze Panels |
| С         | Tanalized off saw Redwood Finish            |
| D         | Glulam Timber                               |
| E         | Galvanized architectural mesh paneling      |
|           |                                             |